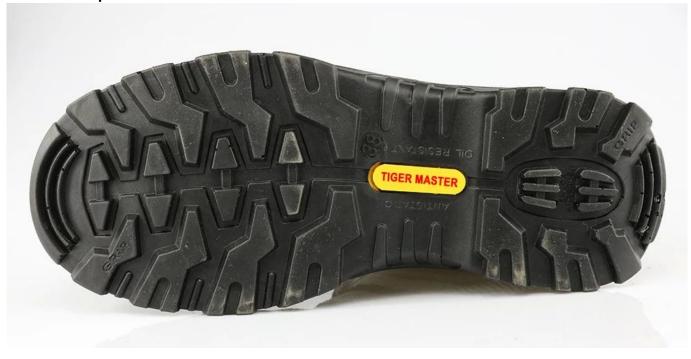

|
| Guarantee:                  | 3 month, heavy duty and solid quality.                                                                                                 |
| Package:                    | Color inner box packing, 10 pairs in a carton                                                                                          |
| Carton Size                 | 58.5x40x32.5cm                                                                                                                         |
| Load quantity of Container: | 3300pairs /1x20' container<br>6600pairs /1x40' container                                                                               |

## DTA007 sport style safety shoes show:



DTA007 deltaplus sole show: