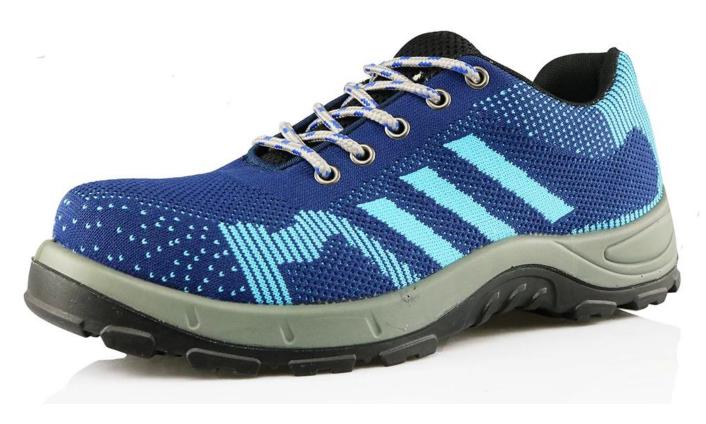

| Product Name:               | Low ankle three D flying weaving pu sole sport style safety shoes                                                                      |
|-----------------------------|----------------------------------------------------------------------------------------------------------------------------------------|
| Item No:                    | DTA007                                                                                                                                 |
| Upper and Sole:             | Three D flying weaving upper, PU dual density sole                                                                                     |
| Toe:                        | 1. Steel toe to be impact resistant . (ASTM F2413-05 M I/75 C/75, CE ENISO 20345 STANDARD, A variety of <b>fitting</b> to choose from) |
|                             | 2. non-steel toe is also provided.                                                                                                     |
| plate :                     | 1. Steel plate to be puncture resistant. (ASTM F2413 -05 M I/75 C/75, CE ENISO 20345 STANDARD, A variety of fitting to choose from)    |
|                             | 2. non-steel plate is also provided                                                                                                    |
| Collar:                     | Fabric with sponge                                                                                                                     |
| Tongue:                     | Perfect soft Fabric                                                                                                                    |
| Lining:                     | AIR MESH FABRIC (, NON-WOVEN CAMBRELLA AND LEATHER CAN BE PROVIDED)                                                                    |
| Sockliner:                  | Moulded EVA coated with mesh fabric                                                                                                    |
| Construction:               | PU injection                                                                                                                           |
| Height:                     | Low ankle                                                                                                                              |
| Size:                       | 4—12 (38-46)                                                                                                                           |
| Guarantee:                  | 3 month, heavy duty and solid quality.                                                                                                 |
| Package:                    | Color inner box packing, 10 pairs in a carton                                                                                          |
| Carton Size                 | 58.5x40x32.5cm                                                                                                                         |
| Load quantity of Container: | 3300pairs /1x20' container<br>6600pairs /1x40' container                                                                               |

## DTA007 sport style safety shoes show:

DTA007 deltaplus sole show: