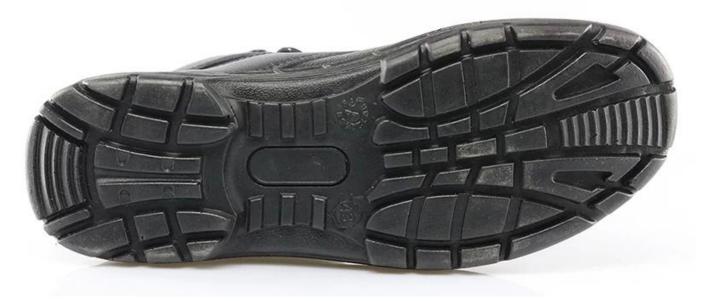

|
| Guarantee:                  | 3 month, heavy duty and solid quality.                                                                                                 |
| Package:                    | Color inner box packing, 10 pairs in a carton                                                                                          |
| Carton Size                 | 58.5x40x32.5cm                                                                                                                         |
| Load quantity of Container: | 3300pairs /1x20' container<br>6600pairs /1x40' container                                                                               |

## KNG001 safety shoes show:



KNG001 SAFETY SHOES sole show: