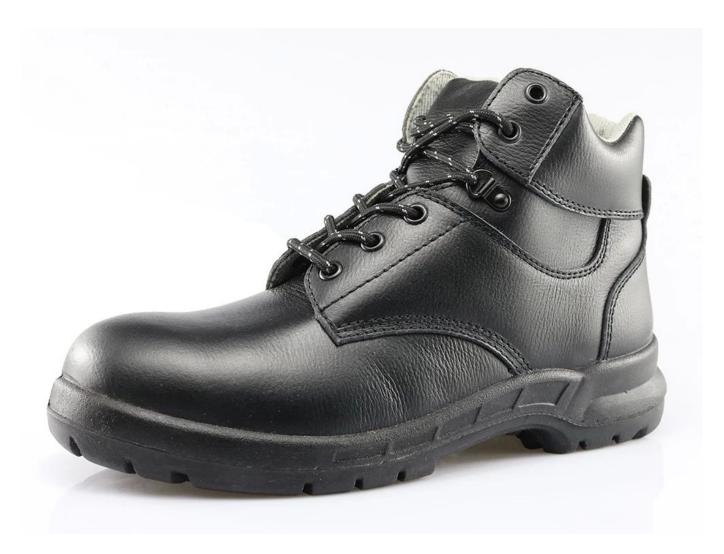

| Product Name:               | High ankle top layer leather kings safety shoes for men                                                                                |
|-----------------------------|----------------------------------------------------------------------------------------------------------------------------------------|
| Item No:                    | KNG001                                                                                                                                 |
| Upper and Sole:             | Top layer leather upper, PU dual density sole                                                                                          |
| Toe:                        | 1. Steel toe to be impact resistant . (ASTM F2413-05 M I/75 C/75, CE ENISO 20345 STANDARD, A variety of <b>fitting</b> to choose from) |
|                             | 2. non-steel toe is also provided.                                                                                                     |
| plate :                     | 1. Steel plate to be puncture resistant. (ASTM F2413 -05 M I/75 C/75, CE ENISO 20345 STANDARD, A variety of fitting to choose from)    |
|                             | 2. non-steel plate is also provided                                                                                                    |
| Collar:                     | Genuine leather                                                                                                                        |
| Tongue:                     | Genuine leather                                                                                                                        |
| Lining:                     | AIR MESH FABRIC (, NON-WOVEN CAMBRELLA AND LEATHER CAN BE PROVIDED)                                                                    |
| Sockliner:                  | Moulded EVA coated with mesh fabric                                                                                                    |
| Construction:               | PU injection                                                                                                                           |
| Height:                     | High ankle                                                                                                                             |
| Size:                       | 4—12 (38-46)                                                                                                                           |
| Guarantee:                  | 3 month, heavy duty and solid quality.                                                                                                 |
| Package:                    | Color inner box packing, 10 pairs in a carton                                                                                          |
| Carton Size                 | 58.5x40x32.5cm                                                                                                                         |
| Load quantity of Container: | 3300pairs /1x20' container<br>6600pairs /1x40' container                                                                               |

## KNG001 safety shoes show:

KNG001 SAFETY SHOES sole show: