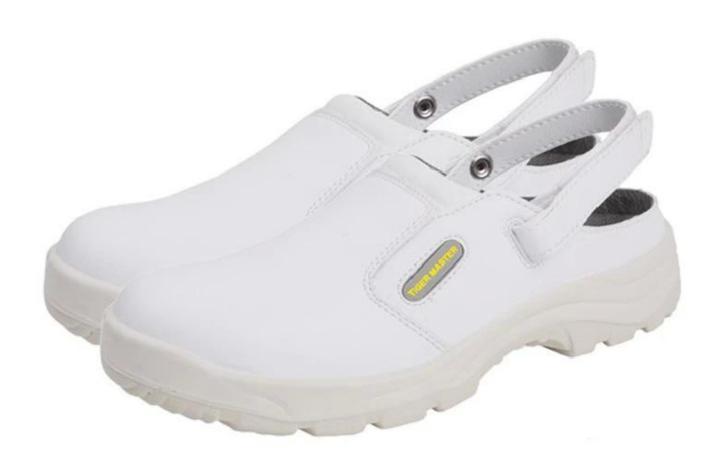

| Product Name:                    | Microfiber leather white kicthen chef safety shoes                                                                                         |
|----------------------------------|--------------------------------------------------------------------------------------------------------------------------------------------|
| Item No:                         | DTA004                                                                                                                                     |
| Upper and Sole:                  | Microfiber leather upper, PU dual density sole                                                                                             |
| Toe:                             | 1. Steel toe cap to be impact resistant . (ASTM F2413-05 M I/75 C/75, CE ENISO 20345 STANDARD, A variety of <b>fitting</b> to choose from) |
|                                  | 2. non-steel toe is also provided.                                                                                                         |
| Steel plate :<br>(steel midsole) | 1. Steel plate to be puncture resistant.<br>(ASTM F2413-05 M I/75 C/75, CE ENISO 20345 STANDARD, A variety of fitting to choose from)      |
|                                  | 2. non-steel plate is also provided                                                                                                        |
| Collar:                          | PU artificial leather.                                                                                                                     |
| Tongue:                          | No tongue                                                                                                                                  |
| Lining:                          | AIR MESH FABRIC (NON-WOVEN CAMBRELLA AND LEATHER CAN BE PROVIDED)                                                                          |
| Sockliner:                       | Moulded EVA coated with mesh fabric                                                                                                        |
| Construction:                    | PU injection                                                                                                                               |
| Height:                          | Low ankle                                                                                                                                  |
| Size:                            | 4—12 (38-46)                                                                                                                               |
| Guarantee:                       | 6 month, heavy duty and solid quality.                                                                                                     |
| Package:                         | Color inner box packing, 10 pairs in a carton                                                                                              |
| Carton Size                      | 58.5x40x32.5cm                                                                                                                             |
| Load quantity of Container:      | 3500pairs /1x20' container<br>7000pairs /1x40' container                                                                                   |

## DTA004 kitchen chef safety shoes show: