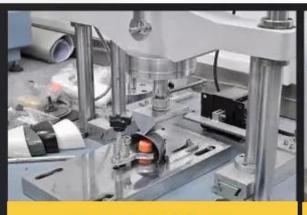

# **SAFETY SHOES TEST**

Toecap Test≥200 Joules

Midsole Test≥1200 Newtons

**ESD Anti-Static Test** 