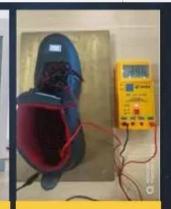

# **SAFETY SHOES TEST**

Toecap Test≥200 Joules

Midsole Test≥1200 Newtons

**ESD Anti-Static Test** 