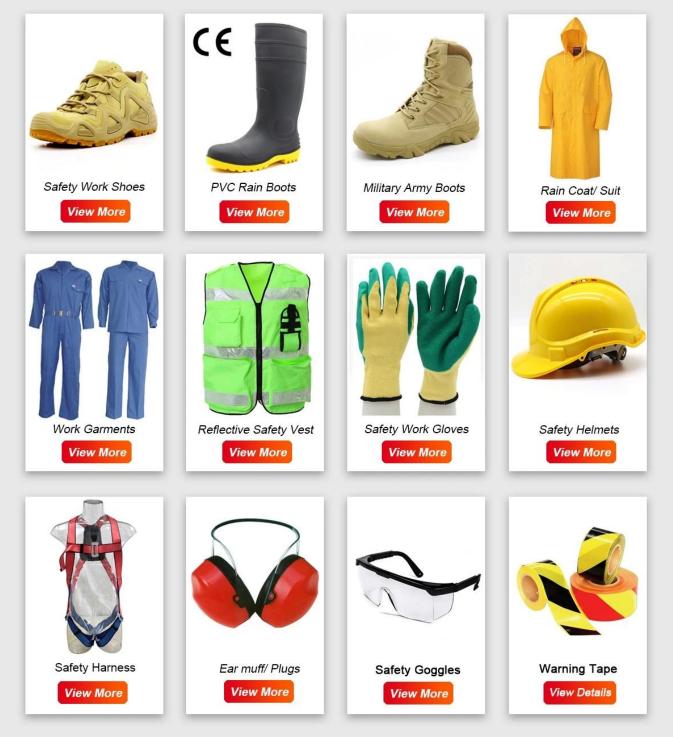

# TIGER MASTER

Tiger Master is safety shoes and PVC rain boots manufacturer. We have been qualified ISO 9001:2015 quality management system. Also, some of our hot sale models have qualified CE ENISO 20345:2011 and ASTM F2413-18. Meanwhile, we are also a professional brand for **PPE** (**Personal protective equipment**), especially in the fields of safety gloves, working garments, helmets, safety vest, ear muff/plug, safety harness, rain coat/suit etc.