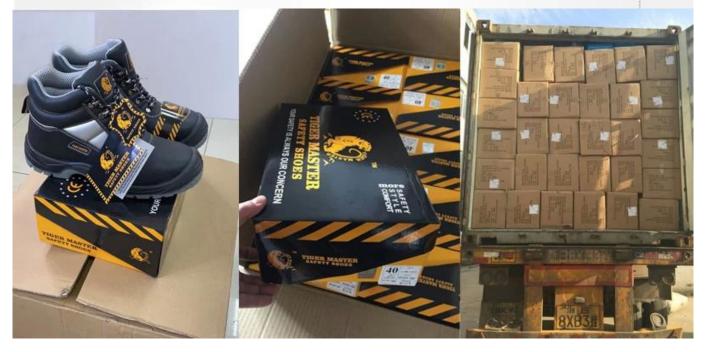

thin six month after the<br>goods getting to destination port. No guarantee for the upper. |
| Function:                      | Slip/ oil/ acid/ petrol/ chemical/ impact/ puncture resistant, waterproof, shock absorption, anti static. lightweight, metal free.                            |
| Package:                       | 1 pair per color box, 10 pairs per carton. Carton size: 59 x 44 x 33 cm                                                                                       |
| Load quantity of<br>Container: | 3200pairs /1x20' container<br>6400pairs /1x40' container                                                                                                      |

# **PRODUCT PICTURES**

#### **TIGER MASTER**



RESISTANT

CHEMICAL RESISTANT

ANTI-NAIL MIDSOLE

OIL







# PACKING



#### **COMPANY INFORMATION**

# TIGER MASTER

Tiger Master is safety shoes and PVC rain boots manufacturer. We have been qualified ISO 9001:2015 quality management system. Also, some of our hot sale models have qualified CE ENISO 20345:2011 and ASTM F2413-18. Meanwhile, we are also a professional brand for **PPE** (**Personal protective equipment**), especially in the fields of safety gloves, working garments, helmets, safety vest, ear muff/plug, safety harness, rain coat/suit etc.

Thank you for your interest of Tiger Master, hope you can find the products you want and start our business cooperation. If you need more information, please do not hesitate to contact us, we are always ready here.



#### **TIGER MASTER OFFICE SHOW**



#### **TIGER MASTER SAMPLE ROOM**



# **SAFETY SHOES T