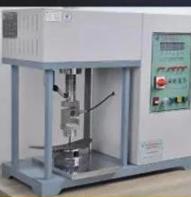

# **SAFETY SHOES TEST**

Toecap Test≥200 Joules

Midsole Test≥1200 Newtons

**ESD Anti-Static Test** 