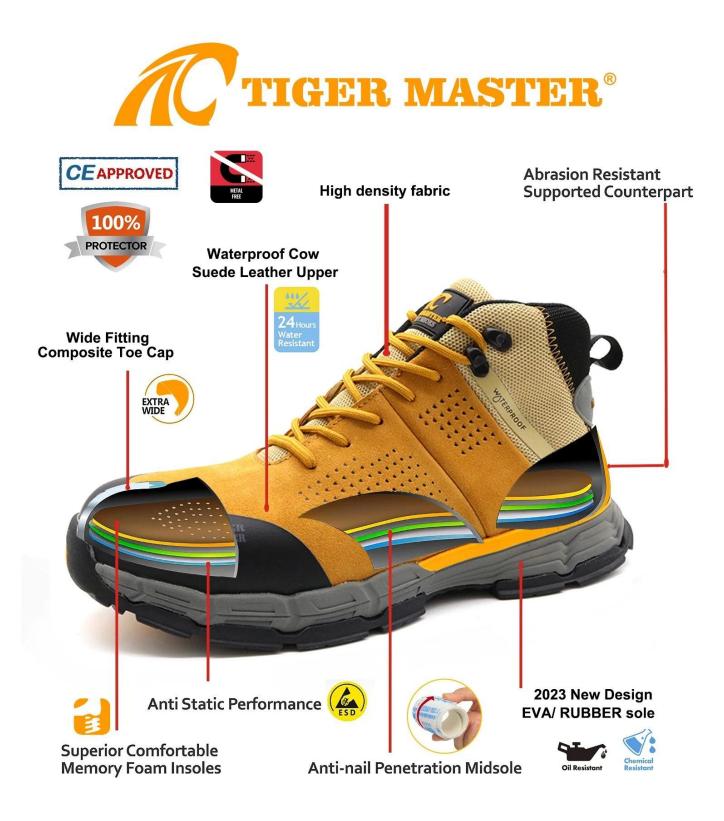

# **TIGER MASTER**

1. Get the job done right in the tiger master safety shoes. These lace-up safety shoes are moisturewicking lining to help keep your feet dry and a slip resistant rubber sole for excellent stability.

2. Composite toe cap and aramid fiber mid-sole that meets CE standards. To protect your feet toe without hazard. To protect your feet without puncture by nail or sharp objects.

3. Removable metatomical HI-POLY footbed provides long-lasting underfoot support and comfort.

4. Slip-resistant rubber outsole meets CE EN ISO 20345:2022 Non-Slip Testing Standards.

5. Made by suede leather upper, Comfortable, highly flexible, waterproof, anti dust and wind.

6. Cemented construction, Stable quality, environmental protection.

8. Tiger master safety shoes are used for workers to prevent the hurt from jobs. Your safety is always our concern!

| Item No:                       | TM284                                                                                                                                                         |
|--------------------------------|---------------------------------------------------------------------------------------------------------------------------------------------------------------|
| Upper and Sole:                | Upper: Suede leather, Sole: EVA/ RUBBER                                                                                                                       |
| Toe:                           | 1. Composite toe cap to be impact resistant 200 joules.                                                                                                       |
|                                | 2. non is also provided.                                                                                                                                      |
| Midsole :                      | 1. Aramid fiber mid-sole to be puncture resistant 1100 newtons.                                                                                               |
|                                | 2. non is also provided                                                                                                                                       |
| Tongue:                        | High density mesh fabric                                                                                                                                      |
| Lining:                        | Soft air mesh fabric lining for a comfort fit & waterproof socks inside                                                                                       |
| Shoe pads:                     | Removable moulded HI-POLY insole offers superior underfoot support and cushioned comfort                                                                      |
| Construction:                  | Cemented                                                                                                                                                      |
| Height:                        | High ankle                                                                                                                                                    |
| Size:                          | 36-47                                                                                                                                                         |
| Standard:                      | CE EN ISO 20345 S3 SRC or others                                                                                                                              |
| Guarantee:                     | 6 months<br>The sole is not broken from the middle or pulled off within six month after the<br>goods getting to destination port. No guarantee for the upper. |
| Function:                      | Slip/ oil/ acid/ petrol/ chemical/ impact/ puncture resistant, waterproof, shock absorption, anti static. lightweight, metal free.                            |
| Package:                       | 1 pair per color box, 10 pairs per carton. Carton size: 59 x 44 x 33 cm                                                                                       |
| Load quantity of<br>Container: | 3200pairs /1x20' container<br>6400pairs /1x40' container                                                                                                      |