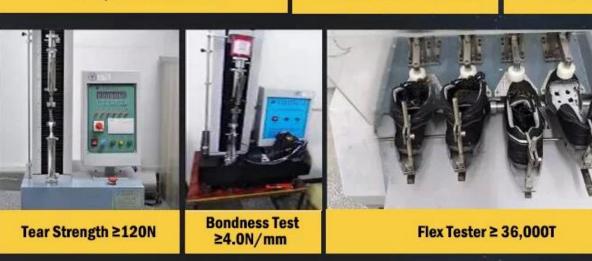

# **SAFETY SHOES TEST**

Toecap Test≥200 Joules

Midsole Test≥1200 Newtons

**ESD Anti-Static Test** 