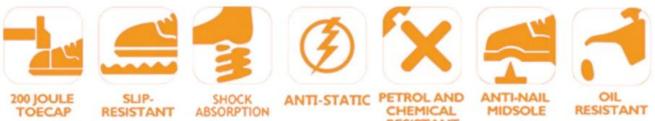

| 6 months<br>The sole is not broken from the middle or pulled off within six month after the<br>goods getting to destination port. No guarantee for the upper. |
| Function:                      | Slip/ oil/ acid/ petrol/ chemical/ impact/ puncture resistant, waterproof, shock absorption, anti static. lightweight, metal free.                            |
| Package:                       | 1 pair per color box, 10 pairs per carton. Carton size: 59 x 44 x 33 cm                                                                                       |
| Load quantity of<br>Container: | 3200pairs /1x20' container<br>6400pairs /1x40' container                                                                                                      |

# **PRODUCT PICTURES**

#### **TIGER MASTER**



RESISTANT

CHEMICAL RESISTANT

ANTI-NAIL MIDSOLE

OIL







# PACKING



#### **COMPANY INFORMATION**

# TIGER MASTER

Tiger Master is safety shoes and PVC rain boots manufacturer. We have been qualified ISO 9001:2015 quality management system. Also, some of our hot sale models have qualified CE ENISO 20345:2011 and ASTM F2413-18. Meanwhile, we are also a professional brand for **PPE** (**Personal protective equipment**), especially in the fields of safety gloves, working garments, helmets, safety vest, ear muff/plug, safety harness, rain coat/suit etc.

Thank you for your interest of Tiger Master, hope you can find the products you want and start our business cooperation. If you need more information, please do not hesitate to contact us, we are always ready here.



#### **TIGER MASTE