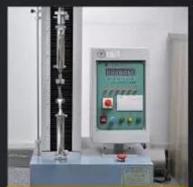

# **SAFETY SHOES TEST**

Toecap Test≥200 Joules

Midsole Test≥1200 Newtons

**ESD Anti-Static Test** 

Tear Strength ≥120N

Bondness Test ≥4.0N/mm

Flex Tester ≥ 36,000T

TIGER MASTER®
Safety Shoes | Rain Boots