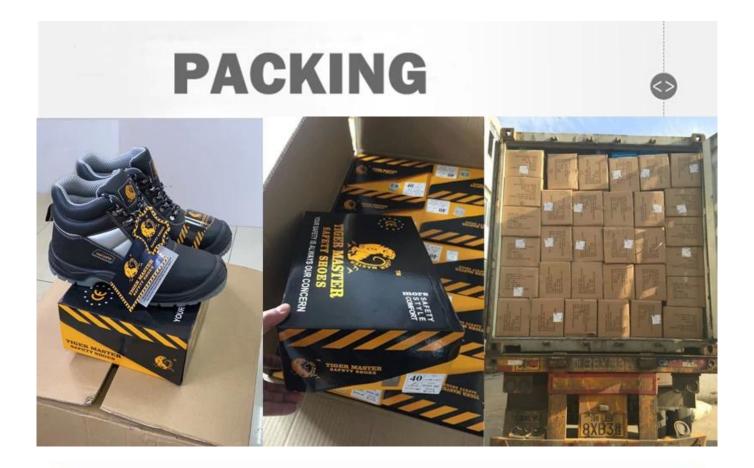

| Item No:                    | TM3165                                                                                                                                                  |  |  |  |  |
|-----------------------------|---------------------------------------------------------------------------------------------------------------------------------------------------------|--|--|--|--|
| Upper and Sole:             | Upper:3D fly knit fabric, Sole: PU dual density . <a href="mailto:china">china sneaker safety shoe manufacturer</a>                                     |  |  |  |  |
| Toe:                        | 1. Steel toe cap to be impact resistant 200 joules.                                                                                                     |  |  |  |  |
|                             | 2. non is also provided.                                                                                                                                |  |  |  |  |
| Midsole :                   | 1. Aramid fiber mid-sole to be puncture resistant 1100 newtons.                                                                                         |  |  |  |  |
|                             | 2. non is also provided                                                                                                                                 |  |  |  |  |
| Lining:                     | Soft air mesh fabric lining for a comfort fit                                                                                                           |  |  |  |  |
| Shoe pads:                  | Removable moulded HI-POLY insole offers superior underfoot support and cushioned comfort                                                                |  |  |  |  |
| Construction:               | Cemented                                                                                                                                                |  |  |  |  |
| Height:                     | Low ankle                                                                                                                                               |  |  |  |  |
| Size:                       | 36-46                                                                                                                                                   |  |  |  |  |
| Standard:                   | CE EN ISO 20345 SB-P SRC or others                                                                                                                      |  |  |  |  |
| Guarantee:                  | 6 months The sole is not broken from the middle or pulled off within six month after the goods getting to destination port. No guarantee for the upper. |  |  |  |  |
| Function:                   | Slip/ oil/ acid/ petrol/ chemical/ impact/ puncture resistant, breathable, shock absorption, anti static. lightweight.                                  |  |  |  |  |
| Package:                    | 1 pair per color box, 10 pairs per carton. Carton size: 58.5 x 40 x 32.5 cm                                                                             |  |  |  |  |
| Load quantity of Container: | 3300pairs /1x20' container<br>6600pairs /1x40' container                                                                                                |  |  |  |  |