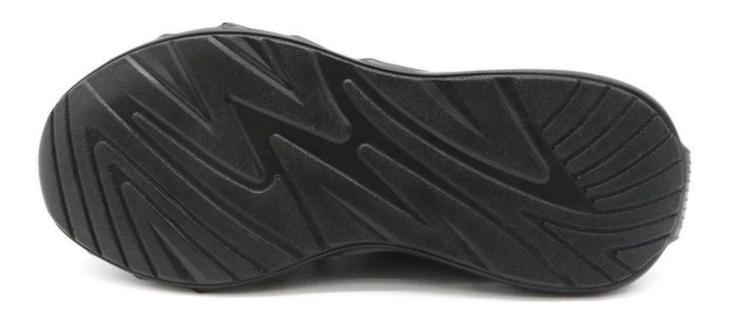

#### **TIGER MASTER**

- 1. Get the job done right in the tiger master safety shoes. These lace-up safety shoes are moisturewicking lining to help keep your feet dry and a slip resistant PU sole for excellent stability.
- 2. Steel toe cap and aramid fiber mid-sole that meets CE standards. To protect your feet toe without hazard. To protect your feet without puncture by nail or sharp objects.
- 3. Removable metatomical HI-POLY footbed provides long-lasting underfoot support and comfort.
- 4. Slip-resistant air cushioned PU dual density outsole meets CE EN ISO 20345:2022 Non-Slip Testing Standards.
  - 5. Made by 3D fly knit fabric upper, Comfortable, highly flexible, breathable anti dust and wind.
  - 6. Cemented construction.
  - 7. Safety Shoes Catagory: