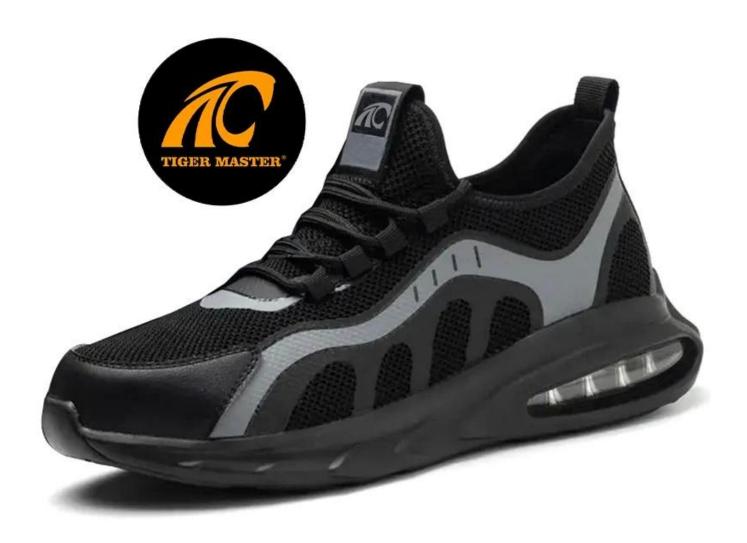

#### **TIGER MASTER**

- 1. Get the job done right in the tiger master safety shoes. These lace-up safety shoes are moisturewicking lining to help keep your feet dry and a slip resistant PU sole for excellent stability.
- 2. Steel toe cap and aramid fiber mid-sole that meets CE standards. To protect your feet toe without hazard. To protect your feet without puncture by nail or sharp objects.
- 3. Removable metatomical HI-POLY footbed provides long-lasting underfoot support and comfort.
- 4. Slip-resistant air cushioned PU dual density outsole meets CE EN ISO 20345:2022 Non-Slip Testing Standards.
  - 5. Made by 3D fly knit fabric upper, Comfortable, highly flexible, breathable anti dust and wind.
  - 6. Cemented construction.
  - 7. Safety Shoes Catagory:

| Item No:                    | TM3165                                                                                                                                                  |  |  |  |  |
|-----------------------------|---------------------------------------------------------------------------------------------------------------------------------------------------------|--|--|--|--|
| Upper and Sole:             | Upper:3D fly knit fabric, Sole: PU dual density . <a href="mailto:china">china sneaker safety shoe manufacturer</a>                                     |  |  |  |  |
| Toe:                        | 1. Steel toe cap to be impact resistant 200 joules.                                                                                                     |  |  |  |  |
|                             | 2. non is also provided.                                                                                                                                |  |  |  |  |
| Midsole :                   | 1. Aramid fiber mid-sole to be puncture resistant 1100 newtons.                                                                                         |  |  |  |  |
|                             | 2. non is also provided                                                                                                                                 |  |  |  |  |
| Lining:                     | Soft air mesh fabric lining for a comfort fit                                                                                                           |  |  |  |  |
| Shoe pads:                  | Removable moulded HI-POLY insole offers superior underfoot support and cushioned comfort                                                                |  |  |  |  |
| Construction:               | Cemented                                                                                                                                                |  |  |  |  |
| Height:                     | Low ankle                                                                                                                                               |  |  |  |  |
| Size:                       | 36-46                                                                                                                                                   |  |  |  |  |
| Standard:                   | CE EN ISO 20345 SB-P SRC or others                                                                                                                      |  |  |  |  |
| Guarantee:                  | 6 months The sole is not broken from the middle or pulled off within six month after the goods getting to destination port. No guarantee for the upper. |  |  |  |  |
| Function:                   | Slip/ oil/ acid/ petrol/ chemical/ impact/ puncture resistant, breathable, shock absorption, anti static. lightweight.                                  |  |  |  |  |
| Package:                    | 1 pair per color box, 10 pairs per carton. Carton size: 58.5 x 40 x 32.5 cm                                                                             |  |  |  |  |
| Load quantity of Container: | 3300pairs /1x20' container<br>6600pairs /1x40' container                                                                                                |  |  |  |  |