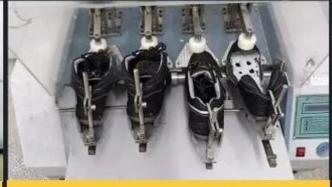

# **SAFETY SHOES TEST**

Toecap Test≥200 Joules

Midsole Test≥1200 Newtons

**ESD Anti-Static Test** 

Tear Strength ≥120N

Bondness Test ≥4.0N/mm

Flex Tester ≥ 36,000T

TIGER MASTER®
Safety Shoes | Rain Boots