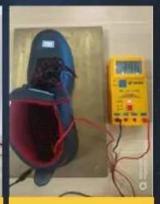

# **SAFETY SHOES TEST**

Toecap Test≥200 Joules

Midsole Test≥1200 Newtons

**ESD Anti-Static Test** 

Tear Strength ≥120N

Bondness Test ≥4.0N/mm

Flex Tester ≥ 36,000T

TIGER MASTER®
Safety Shoes | Rain Boots