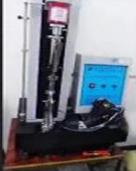

# **SAFETY SHOES TEST**

Toecap Test≥200 Joules

Midsole Test≥1200 Newtons

**ESD Anti-Static Test** 

Tear Strength ≥120N

Bondness Test ≥4.0N/mm

Flex Tester ≥ 36,000T

TIGER MASTER®
Safety Shoes | Rain Boots