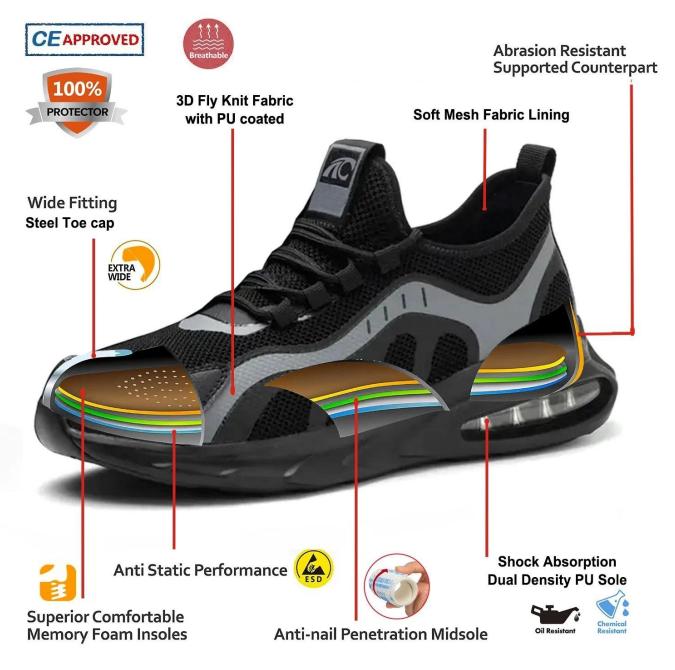

#### **TIGER MASTER**

- 1. Get the job done right in the tiger master safety shoes. These lace-up safety shoes are moisturewicking lining to help keep your feet dry and a slip resistant PU sole for excellent stability.
- 2. Steel toe cap and aramid fiber mid-sole that meets CE standards. To protect your feet toe without hazard. To protect your feet without puncture by nail or sharp objects.
- 3. Removable metatomical HI-POLY footbed provides long-lasting underfoot support and comfort.
- 4. Slip-resistant air cushioned PU dual density outsole meets CE EN ISO 20345:2022 Non-Slip Testing Standards.
  - 5. Made by 3D fly knit fabric upper, Comfortable, highly flexible, breathable anti dust and wind.
  - 6. Cemented construction.
  - 7. Safety Shoes Catagory:

OB: Non-Safety, SB: With Steel Toe Only, SBP: With Steel Toe and Steel mid-sole S1: SB+Anti-static, S1P: S1+Steel Plate, S2: S1+Water Proof, S3: S1P+Water Proof

8. Tiger master safety shoes are used for workers to prevent the hurt from jobs. Your safety is always our concern!

| Item No:                    | TM3165                                                                                                                                                  |  |  |  |  |
|-----------------------------|---------------------------------------------------------------------------------------------------------------------------------------------------------|--|--|--|--|
| Upper and Sole:             | Upper:3D fly knit fabric, Sole: PU dual density . <a href="mailto:china">china sneaker safety shoe manufacturer</a>                                     |  |  |  |  |
| Toe:                        | 1. Steel toe cap to be impact resistant 200 joules.                                                                                                     |  |  |  |  |
|                             | 2. non is also provided.                                                                                                                                |  |  |  |  |
| Midsole :                   | 1. Aramid fiber mid-sole to be puncture resistant 1100 newtons.                                                                                         |  |  |  |  |
|                             | 2. non is also provided                                                                                                                                 |  |  |  |  |
| Lining:                     | Soft air mesh fabric lining for a comfort fit                                                                                                           |  |  |  |  |
| Shoe pads:                  | Removable moulded HI-POLY insole offers superior underfoot support and cushioned comfort                                                                |  |  |  |  |
| Construction:               | Cemented                                                                                                                                                |  |  |  |  |
| Height:                     | Low ankle                                                                                                                                               |  |  |  |  |
| Size:                       | 36-46                                                                                                                                                   |  |  |  |  |
| Standard:                   | CE EN ISO 20345 SB-P SRC or others                                                                                                                      |  |  |  |  |
| Guarantee:                  | 6 months The sole is not broken from the middle or pulled off within six month after the goods getting to destination port. No guarantee for the upper. |  |  |  |  |
| Function:                   | Slip/ oil/ acid/ petrol/ chemical/ impact/ puncture resistant, breathable, shock absorption, anti static. lightweight.                                  |  |  |  |  |
| Package:                    | 1 pair per color box, 10 pairs per carton. Carton size: 58.5 x 40 x 32.5 cm                                                                             |  |  |  |  |
| Load quantity of Container: | 3300pairs /1x20' container<br>6600pairs /1x40' container                                                                                                |  |  |  |  |