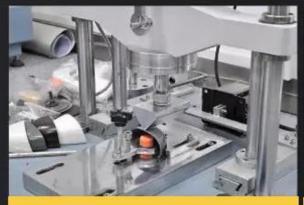

# **SAFETY SHOES TEST**

Toecap Test≥200 Joules

Midsole Test≥1200 Newtons

**ESD Anti-Static Test** 

Tear Strength ≥120N

Bondness Test ≥4.0N/mm

Flex Tester ≥ 36,000T

TIGER MASTER®
Safety Shoes | Rain Boots