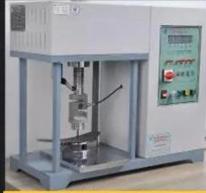

# **SAFETY SHOES TEST**

Toecap Test≥200 Joules

Midsole Test≥1200 Newtons

**ESD Anti-Static Test** 

Tear Strength ≥120N

Bondness Test ≥4.0N/mm

Flex Tester ≥ 36,000T

TIGER MASTER®
Safety Shoes | Rain Boots