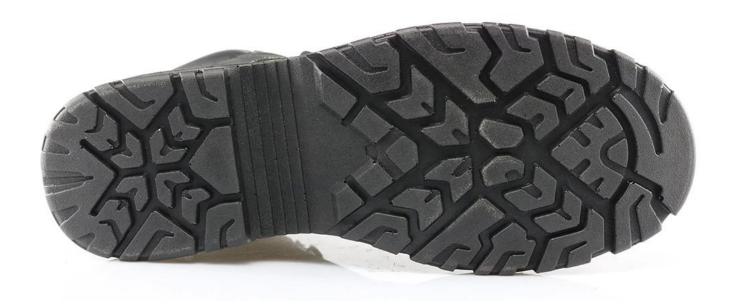

|
| Guarantee:                  | 3 month, heavy duty and solid quality.                                                                                                 |
| Package:                    | Color inner box packing, 10 pairs in a carton                                                                                          |
| Carton Size                 | 58.5x40x32.5cm                                                                                                                         |
| Load quantity of Container: | 3300pairs /1x20' container<br>6600pairs /1x40' container                                                                               |

## 0190 safety men boots show:



0190 safety men boots sole show: