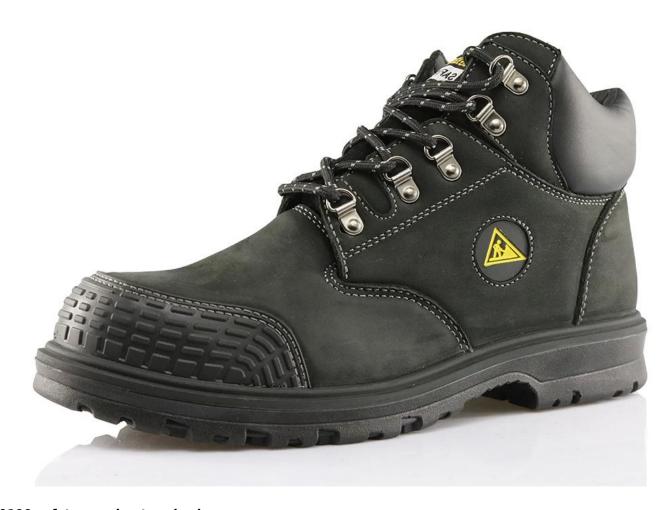

| Product Name:               | Black nubuck leather safety men boots with steel toe and steel plate                                                                   |
|-----------------------------|----------------------------------------------------------------------------------------------------------------------------------------|
| Item No:                    | 0190                                                                                                                                   |
| Upper and Sole:             | Nubuck leather upper, PU dual density sole                                                                                             |
| Toe:                        | 1. Steel toe to be impact resistant . (ASTM F2413-05 M I/75 C/75, CE ENISO 20345 STANDARD, A variety of <b>fitting</b> to choose from) |
|                             | 2. non-steel toe is also provided.                                                                                                     |
| plate :                     | 1. Steel plate to be puncture resistant. (ASTM F2413 -05 M I/75 C/75, CE ENISO 20345 STANDARD, A variety of fitting to choose from)    |
|                             | 2. non-steel plate is also provided                                                                                                    |
| Collar:                     | PU artificial leather with heavy duty sponge                                                                                           |
| Tongue:                     | Suede leather                                                                                                                          |
| Lining:                     | AIR MESH FABRIC (, NON-WOVEN CAMBRELLA AND LEATHER CAN BE PROVIDED)                                                                    |
| Sockliner:                  | Moulded EVA coated with mesh fabric                                                                                                    |
| Construction:               | PU injection                                                                                                                           |
| Height:                     | High ankle                                                                                                                             |
| Size:                       | 4—12 (38-46)                                                                                                                           |
| Guarantee:                  | 3 month, heavy duty and solid quality.                                                                                                 |
| Package:                    | Color inner box packing, 10 pairs in a carton                                                                                          |
| Carton Size                 | 58.5x40x32.5cm                                                                                                                         |
| Load quantity of Container: | 3300pairs /1x20' container<br>6600pairs /1x40' container                                                                               |

## 0190 safety men boots show:

0190 safety men boots sole show: