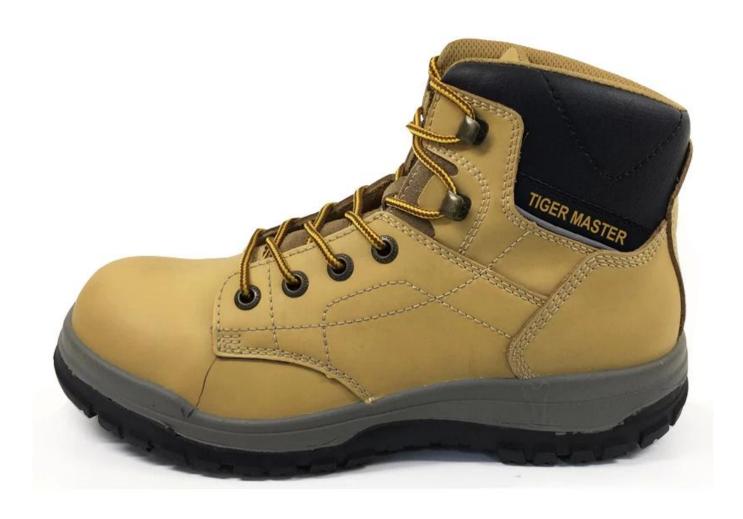

| Product Name:               | split nubuck leather high ankle safety boots shoes                                                                                         |
|-----------------------------|--------------------------------------------------------------------------------------------------------------------------------------------|
| Item No:                    | 0160                                                                                                                                       |
| Upper and Sole:             | Split nubuck leather upper, PU dual density sole                                                                                           |
| Toe:                        | 1. Compostie toe to be impact resistant . (ASTM F2413-05 M I/75 C/75, CE ENISO 20345 STANDARD, A variety of <b>fitting</b> to choose from) |
|                             | 2. non-steel toe is also provided.                                                                                                         |
| plate :                     | 1. Kevlar insole to be puncture resistant. (ASTM F2413 -05 M I/75 C/75, CE ENISO 20345 STANDARD, A variety of fitting to choose from)      |
|                             | 2. non-steel plate is also provided                                                                                                        |
| Collar:                     | PU artificial leather                                                                                                                      |
| Tongue:                     | Suede leather                                                                                                                              |
| Lining:                     | AIR MESH FABRIC (, NON-WOVEN CAMBRELLA AND LEATHER CAN BE PROVIDED)                                                                        |
| Sockliner:                  | Moulded EVA coated with mesh fabric                                                                                                        |
| Construction:               | PU injection                                                                                                                               |
| Height:                     | High ankle                                                                                                                                 |
| Size:                       | 4—12 (38-46)                                                                                                                               |
| Guarantee:                  | 6 month, heavy duty and solid quality.                                                                                                     |
| Package:                    | Color inner box packing, 10 pairs in a carton                                                                                              |
| Carton Size                 | 58.5x40x32.5cm                                                                                                                             |
| Load quantity of Container: | 3300pairs /1x20' container<br>6600pairs /1x40' container                                                                                   |

## 0160 safety boots shoes show:

0160 safety shoes sole show: