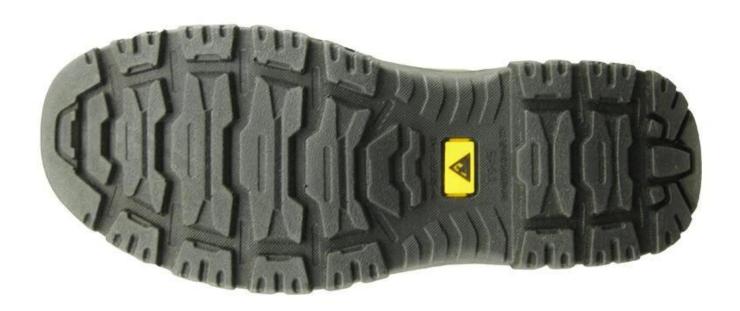

|
| Guarantee:                  | 6 month, heavy duty and solid quality.                                                                                                     |
| Package:                    | Color inner box packing, 10 pairs in a carton                                                                                              |
| Carton Size                 | 58.5x40x32.5cm                                                                                                                             |
| Load quantity of Container: | 3300pairs /1x20' container<br>6600pairs /1x40' container                                                                                   |

## 0160 safety boots shoes show:



0160 safety shoes sole show: