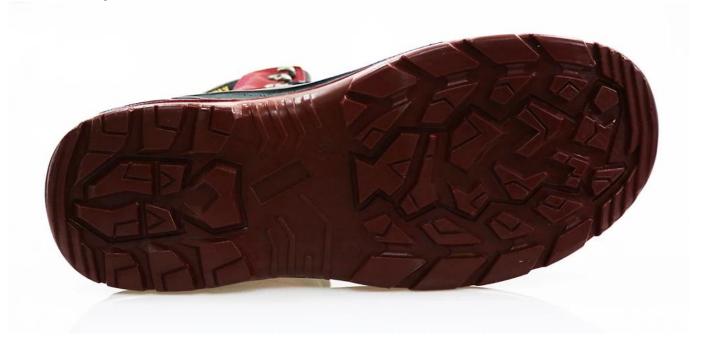

|
| Carton Size                      | 58.5x40x32.5cm                                                                                                                                                                                                                                        |
| Load quantity of<br>Container:   | 2600pairs /1x20' container<br>5300pairs /1x40' container                                                                                                                                                                                              |

## 0146 PU PU sole safety boots show:



0146 PU safety boots sole show: