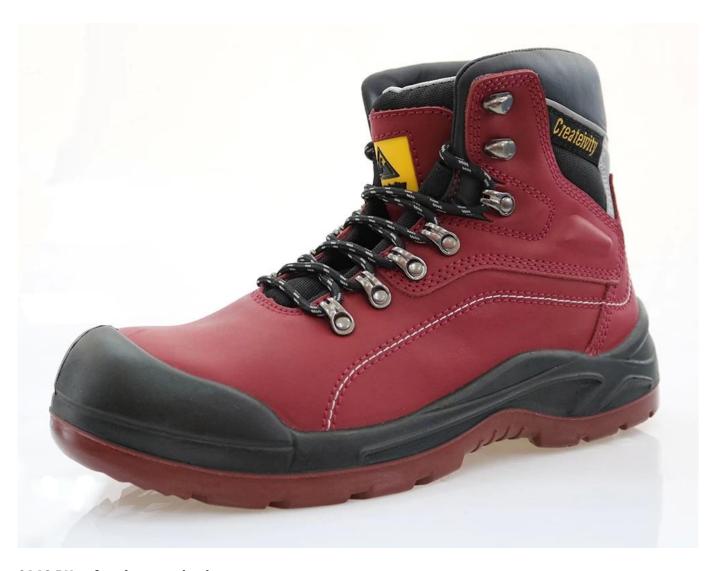

| Product Name:                    | Cow split nubuck leather pu injection safety boots                                                                                                                                                                                                    |
|----------------------------------|-------------------------------------------------------------------------------------------------------------------------------------------------------------------------------------------------------------------------------------------------------|
| Item No:                         | 0146                                                                                                                                                                                                                                                  |
| Upper and Sole:                  | Cow split nubuck leahter (A variety of leather to choose from, such as crazy horse leather, oil full grain leather, pull-up leather, waxy full grain leather, grain tumble leather, suede leataher, nubuck leather etc.).  Sole: PU dual density sole |
| Toe:                             | 1. Steel toe cap to be impact resistant . (ASTM F2413-05 M I/75 C/75, CE ENISO 20345 STANDARD, A variety of <b>fitting</b> to choose from)                                                                                                            |
|                                  | 2. non-steel toe is also provided.                                                                                                                                                                                                                    |
| Steel plate :<br>(steel midsole) | 1. Steel plate to be puncture resistant. (ASTM F2413-05 M I/75 C/75, CE ENISO 20345 STANDARD, A variety of fitting to choose from)                                                                                                                    |
|                                  | 2. non-steel plate is also provided                                                                                                                                                                                                                   |
| Collar:                          | PU padded with heavy duty sponge.                                                                                                                                                                                                                     |
| Tongue:                          | perfect soft fabric with sponge.                                                                                                                                                                                                                      |
| Lining:                          | MESH FABRIC (,NON-WOVEN CAMBRELLA AND LEATHER CAN BE PROVIDED)                                                                                                                                                                                        |
| Sockliner:                       | Mouled EVA coated with mesh fabric                                                                                                                                                                                                                    |
| Construction:                    | PU injection                                                                                                                                                                                                                                          |
| Height:                          | High ankle                                                                                                                                                                                                                                            |
| Size:                            | 4—13 (38-47)                                                                                                                                                                                                                                          |
| Guarantee:                       | 6 month, heavy duty and solid quality.                                                                                                                                                                                                                |
| Package:                         | Color inner box packing, 10 pairs in a carton                                                                                                                                                                                                         |
| Carton Size                      | 58.5x40x32.5cm                                                                                                                                                                                                                                        |
| Load quantity of<br>Container:   | 2600pairs /1x20' container<br>5300pairs /1x40' container                                                                                                                                                                                              |

## 0146 PU PU sole safety boots show:

0146 PU safety boots sole show: