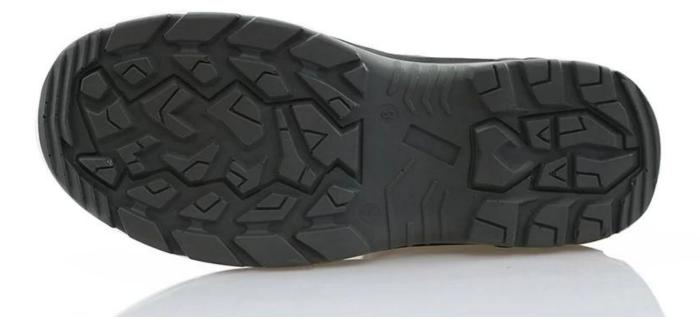

| Product Name:                    | High ankle genuine leather PU sole industrial safety shoes                                                                                    |
|----------------------------------|-----------------------------------------------------------------------------------------------------------------------------------------------|
| Item No:                         | 0148                                                                                                                                          |
| Upper and Sole:                  | Genuine leather, PU dual density sole                                                                                                         |
| Toe:                             | 1. Steel toe cap to be impact resistant .<br>(ASTM F2413-05 M I/75 C/75, CE ENISO 20345 STANDARD, A variety of <b>fitting</b> to choose from) |
|                                  | 2. non-steel toe is also provided.                                                                                                            |
| Steel plate :<br>(steel midsole) | 1. Steel plate to be puncture resistant.<br>(ASTM F2413-05 M I/75 C/75, CE ENISO 20345 STANDARD, A variety of fitting to<br>choose from)      |
|                                  | 2. non-steel plate is also provided                                                                                                           |
| Collar:                          | Perfect soft fabric with heavy duty sponge                                                                                                    |
| Tongue:                          | Perfect soft fabric                                                                                                                           |
| Lining:                          | AIR MESH FABRIC (,NON-WOVEN CAMBRELLA AND LEATHER CAN BE PROVIDED)                                                                            |
| Sockliner:                       | Moulded EVA coated with mesh fabric                                                                                                           |
| Construction:                    | PU injection                                                                                                                                  |
| Height:                          | High ankle                                                                                                                                    |
| Size:                            | 4—12 (38-46)                                                                                                                                  |
| Guarantee:                       | 6 month, heavy duty and solid quality.                                                                                                        |
| Package:                         | Color inner box packing, 10 pairs in a carton                                                                                                 |
| Carton Size                      | 58.5x40x32.5cm                                                                                                                                |
| Load quantity of Container:      | 3300pairs /1x20' container<br>6600pairs /1x40' container                                                                                      |

## 0148 industrial safety shoes show:

0148 industrial safety shoes sole show: