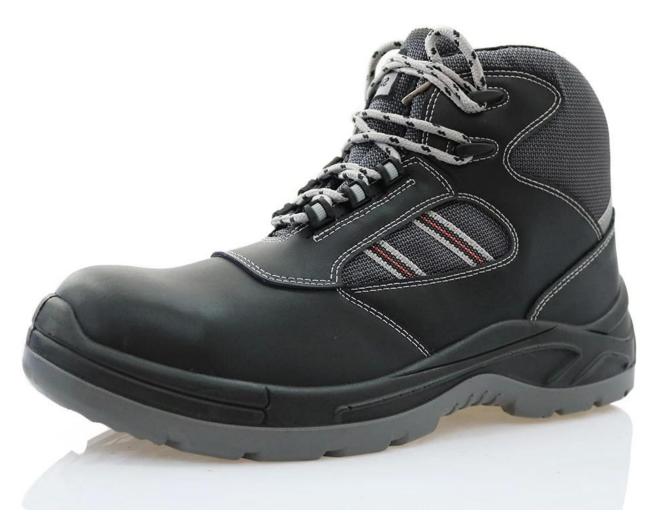

| Product Name:                    | High ankle genuine leather PU sole industrial safety shoes                                                                                    |
|----------------------------------|-----------------------------------------------------------------------------------------------------------------------------------------------|
| Item No:                         | 0148                                                                                                                                          |
| Upper and Sole:                  | Genuine leather, PU dual density sole                                                                                                         |
| Toe:                             | 1. Steel toe cap to be impact resistant .<br>(ASTM F2413-05 M I/75 C/75, CE ENISO 20345 STANDARD, A variety of <b>fitting</b> to choose from) |
|                                  | 2. non-steel toe is also provided.                                                                                                            |
| Steel plate :<br>(steel midsole) | 1. Steel plate to be puncture resistant.<br>(ASTM F2413-05 M I/75 C/75, CE ENISO 20345 STANDARD, A variety of fitting to<br>choose from)      |
|                                  | 2. non-steel plate is also provided                                                                                                           |
| Collar:                          | Perfect soft fabric with heavy duty sponge                                                                                                    |
| Tongue:                          | Perfect soft fabric                                                                                                                           |
| Lining:                          | AIR MESH FABRIC (,NON-WOVEN CAMBRELLA AND LEATHER CAN BE PROVIDED)                                                                            |
| Sockliner:                       | Moulded EVA coated with mesh fabric                                                                                                           |
| Construction:                    | PU injection                                                                                                                                  |
| Height:                          | High ankle                                                                                                                                    |
| Size:                            | 4—12 (38-46)                                                                                                                                  |
| Guarantee:                       | 6 month, heavy duty and solid quality.                                                                                                        |
| Package:                         | Color inner box packing, 10 pairs in a carton                                                                                                 |
| Carton Size                      | 58.5x40x32.5cm                                                                                                                                |
| Load quantity of Container:      | 3300pairs /1x20' container<br>6600pairs /1x40' container                                                                                      |

## 0148 industrial safety shoes show:

0148 industrial safety shoes sole show: