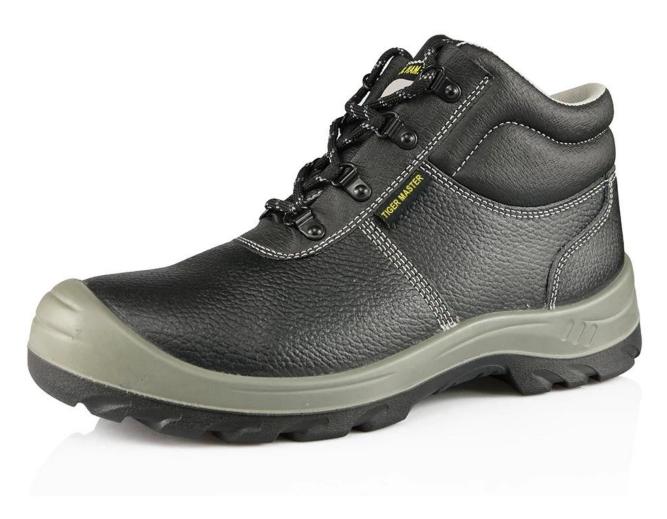

| Product Name:               | High ankle tiger master brand safety jogger style safety shoes                                                                         |
|-----------------------------|----------------------------------------------------------------------------------------------------------------------------------------|
| Item No:                    | 01803                                                                                                                                  |
| Upper and Sole:             | Split embossed leather upper, PU dual density sole                                                                                     |
| Toe:                        | 1. Steel toe to be impact resistant . (ASTM F2413-05 M I/75 C/75, CE ENISO 20345 STANDARD, A variety of <b>fitting</b> to choose from) |
|                             | 2. non-steel toe is also provided.                                                                                                     |
| plate :                     | 1. Steel plate to be puncture resistant.<br>(ASTM F2413-05 M I/75 C/75, CE ENISO 20345 STANDARD, A variety of fitting to choose from)  |
|                             | 2. non-steel plate is also provided                                                                                                    |
| Collar:                     | PU artificial leather                                                                                                                  |
| Tongue:                     | PU artificial leather, sand proof tongue                                                                                               |
| Lining:                     | AIR MESH FABRIC (,NON-WOVEN CAMBRELLA AND LEATHER CAN BE PROVIDED)                                                                     |
| Sockliner:                  | Moulded EVA coated with mesh fabric                                                                                                    |
| Construction:               | PU injection                                                                                                                           |
| Height:                     | High ankle                                                                                                                             |
| Size:                       | 4—12 (38-46)                                                                                                                           |
| Guarantee:                  | 6 month, heavy duty and solid quality.                                                                                                 |
| Package:                    | Color inner box packing, 10 pairs in a carton                                                                                          |
| Carton Size                 | 58.5x40x32.5cm                                                                                                                         |
| Load quantity of Container: | 3300pairs /1x20' container<br>6600pairs /1x40' container                                                                               |

## 01803 leather safety shoes show:

01803 safety jogger sole show: