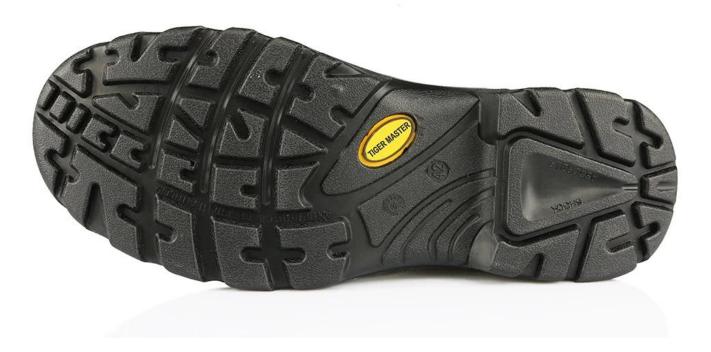

| Product Name:               | High ankle tiger master brand safety jogger style safety shoes                                                                         |
|-----------------------------|----------------------------------------------------------------------------------------------------------------------------------------|
| Item No:                    | 01803                                                                                                                                  |
| Upper and Sole:             | Split embossed leather upper, PU dual density sole                                                                                     |
| Toe:                        | 1. Steel toe to be impact resistant . (ASTM F2413-05 M I/75 C/75, CE ENISO 20345 STANDARD, A variety of <b>fitting</b> to choose from) |
|                             | 2. non-steel toe is also provided.                                                                                                     |
| plate :                     | 1. Steel plate to be puncture resistant.<br>(ASTM F2413-05 M I/75 C/75, CE ENISO 20345 STANDARD, A variety of fitting to choose from)  |
|                             | 2. non-steel plate is also provided                                                                                                    |
| Collar:                     | PU artificial leather                                                                                                                  |
| Tongue:                     | PU artificial leather, sand proof tongue                                                                                               |
| Lining:                     | AIR MESH FABRIC (,NON-WOVEN CAMBRELLA AND LEATHER CAN BE PROVIDED)                                                                     |
| Sockliner:                  | Moulded EVA coated with mesh fabric                                                                                                    |
| Construction:               | PU injection                                                                                                                           |
| Height:                     | High ankle                                                                                                                             |
| Size:                       | 4—12 (38-46)                                                                                                                           |
| Guarantee:                  | 6 month, heavy duty and solid quality.                                                                                                 |
| Package:                    | Color inner box packing, 10 pairs in a carton                                                                                          |
| Carton Size                 | 58.5x40x32.5cm                                                                                                                         |
| Load quantity of Container: | 3300pairs /1x20' container<br>6600pairs /1x40' container                                                                               |

## 01803 leather safety shoes show:

01803 safety jogger sole show: