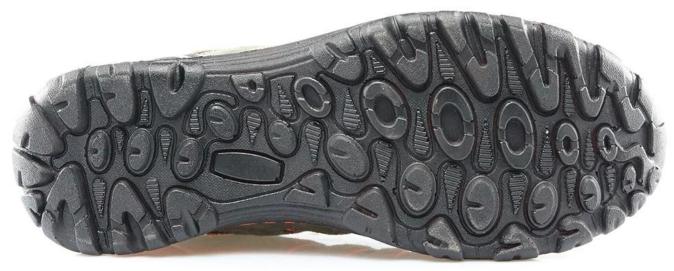

## Advantages of creativity sole:

1. New technical PU injection sole.

2. We can make the sole appearance same as MD (moulded) sole, but we are injection, they are cement.

3. The connected border is more tidy and clean.

4. The shoe of cement MD sole degum easily.

5. Put on our shoe from now on to say"BYE BYE" to degumming sole.

## **BTA002 SPORT HIKING SHOES show:**

2002 sport safety shoes sole show: