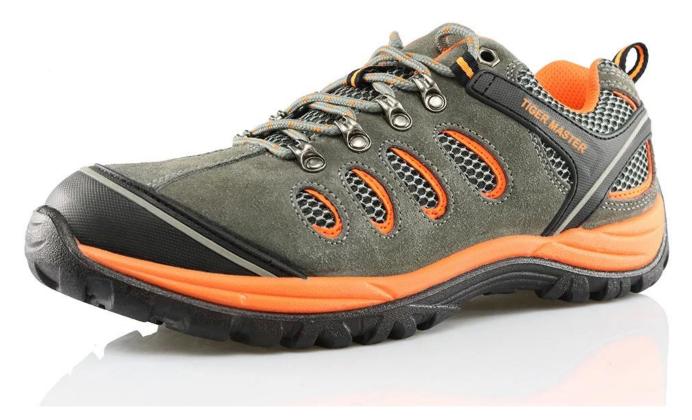

| Product Name:               | New design PU injection fashionable and breathable sport hiking safety men shoes                    |
|-----------------------------|-----------------------------------------------------------------------------------------------------|
| Item No:                    | BTA002                                                                                              |
| Upper and Sole:             | Upper: Toe part is TPU, body is 1.6-1.8mm suede leather;<br>Sole: PU sole technique with creativity |
| Toe:                        | 1. Fiber glass toe to be impact resistant 200J                                                      |
|                             | 2. non-Fiber glass toe is also provided.                                                            |
| Midsole :                   | 1. Kevlar insole to be puncture resistant 1100 Newton.                                              |
|                             | 2. non-kevlar insole is also provided                                                               |
| Collar:                     | Fabric with sponge                                                                                  |
| Tongue:                     | Fabric + suede leather                                                                              |
| Lining:                     | Sandwich mesh fabric                                                                                |
| Sockliner:                  | HI-POLY                                                                                             |
| Construction:               | PU injection (similar as cemented MD sole)                                                          |
| Height:                     | Low ankle                                                                                           |
| Size:                       | 3—13 (37-47)                                                                                        |
| Standard:                   | S1P SRC                                                                                             |
| Guarantee:                  | 1 year, heavy duty and solid quality.                                                               |
| Package:                    | Color inner box packing, 10 pairs in a carton                                                       |
| Carton Size                 | 58.5x40x32.5cm                                                                                      |
| Load quantity of Container: | 3500pairs /1x20' container<br>7000pairs /1x40' container                                            |

## **BTA002 SPORT HIKING SHOES show:**

2002 sport safety shoes sole show: