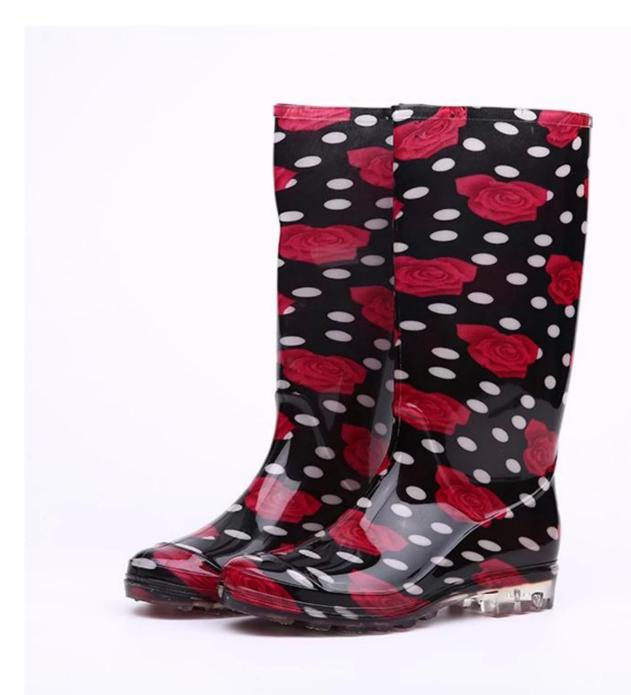

| Product Name:              | Fashion shiny rain boots for women                                                                                                                                                                                                                    |
|----------------------------|-------------------------------------------------------------------------------------------------------------------------------------------------------------------------------------------------------------------------------------------------------|
| Item No:                   | 202-2                                                                                                                                                                                                                                                 |
| rain boot color            | Red rose                                                                                                                                                                                                                                              |
| Size:                      | 36-41 (2-7)                                                                                                                                                                                                                                           |
| Height:                    | 36 cm (AVERAGE)                                                                                                                                                                                                                                       |
| Average weight             | 1.2kgs/pr (without steel toe and steel plate)                                                                                                                                                                                                         |
| upper material             | 100% pure PVC material + Plasticizer for both sole and (easy to wash)                                                                                                                                                                                 |
| lined rain boots           | Polyester (easily dried Fabric)                                                                                                                                                                                                                       |
| Construction               | PVC injection                                                                                                                                                                                                                                         |
| Standard                   | Meet CE standard                                                                                                                                                                                                                                      |
| Characteristics            | <ol> <li>Water / Acid / Alkali / oil / grease resistant, non-slip women rain boots.</li> <li>outsole is abrasion resistant and Contract.</li> <li>Ankle protection, energy absorption on the heel seat region, strengthening toe and heel.</li> </ol> |
| Guarantee:                 | 3 months, robust and solid quality.                                                                                                                                                                                                                   |
| Package:                   | 1 pair per poly bag, 12 pairs per carton                                                                                                                                                                                                              |
| Carton Size                | 37x37x45cm                                                                                                                                                                                                                                            |
| G.W./N.W.:                 | 13KGS/12KGS                                                                                                                                                                                                                                           |
| amount of load containers: | 5400 pairs / container 1x20 ' 10800 pairs / container 1x40 ' 12500 pairs / HQ container 1x40 '                                                                                                                                                        |

shiny women rain boots: