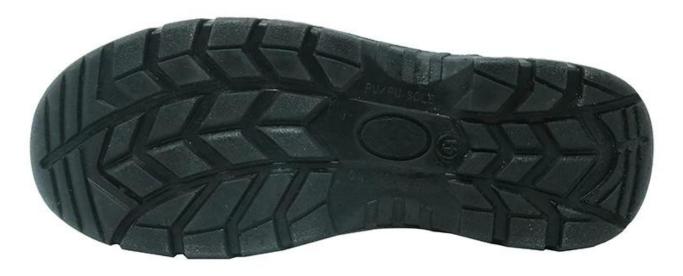

| Product Name:               | High ankle genuine leather pu sole miller steel safety shoes for men                                                                   |
|-----------------------------|----------------------------------------------------------------------------------------------------------------------------------------|
| Item No:                    | 336                                                                                                                                    |
| Upper and Sole:             | Genuine leather upper, PU dual density sole                                                                                            |
| Toe:                        | 1. Steel toe to be impact resistant . (ASTM F2413-05 M I/75 C/75, CE ENISO 20345 STANDARD, A variety of <b>fitting</b> to choose from) |
|                             | 2. non-steel toe is also provided.                                                                                                     |
| plate :                     | 1. Steel plate to be puncture resistant. (ASTM F2413-05 M I/75 C/75, CE ENISO 20345 STANDARD, A variety of fitting to choose from)     |
|                             | 2. non-steel plate is also provided                                                                                                    |
| Collar:                     | High density fabric with sponge                                                                                                        |
| Tongue:                     | Fabric + leather                                                                                                                       |
| Lining:                     | AIR MESH FABRIC (,NON-WOVEN CAMBRELLA AND LEATHER CAN BE PROVIDED)                                                                     |
| Sockliner:                  | Moulded EVA coated with mesh fabric                                                                                                    |
| Construction:               | PU injection                                                                                                                           |
| Height:                     | High ankle                                                                                                                             |
| Size:                       | 4—12 (38-46)                                                                                                                           |
| Guarantee:                  | 3 month, heavy duty and solid quality.                                                                                                 |
| Package:                    | Color inner box packing, 10 pairs in a carton                                                                                          |
| Carton Size                 | 58.5x40x32.5cm                                                                                                                         |
| Load quantity of Container: | 3300pairs /1x20' container<br>6600pairs /1x40' container                                                                               |

## 336 safety shoes sole show: