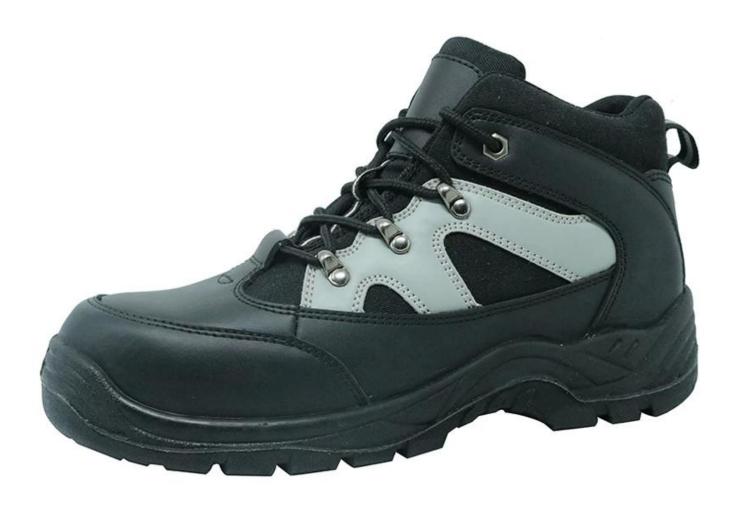

| Product Name:               | High ankle genuine leather pu sole miller steel safety shoes for men                                                                   |
|-----------------------------|----------------------------------------------------------------------------------------------------------------------------------------|
| Item No:                    | 336                                                                                                                                    |
| Upper and Sole:             | Genuine leather upper, PU dual density sole                                                                                            |
| Toe:                        | 1. Steel toe to be impact resistant . (ASTM F2413-05 M I/75 C/75, CE ENISO 20345 STANDARD, A variety of <b>fitting</b> to choose from) |
|                             | 2. non-steel toe is also provided.                                                                                                     |
| plate :                     | 1. Steel plate to be puncture resistant. (ASTM F2413-05 M I/75 C/75, CE ENISO 20345 STANDARD, A variety of fitting to choose from)     |
|                             | 2. non-steel plate is also provided                                                                                                    |
| Collar:                     | High density fabric with sponge                                                                                                        |
| Tongue:                     | Fabric + leather                                                                                                                       |
| Lining:                     | AIR MESH FABRIC (,NON-WOVEN CAMBRELLA AND LEATHER CAN BE PROVIDED)                                                                     |
| Sockliner:                  | Moulded EVA coated with mesh fabric                                                                                                    |
| Construction:               | PU injection                                                                                                                           |
| Height:                     | High ankle                                                                                                                             |
| Size:                       | 4—12 (38-46)                                                                                                                           |
| Guarantee:                  | 3 month, heavy duty and solid quality.                                                                                                 |
| Package:                    | Color inner box packing, 10 pairs in a carton                                                                                          |
| Carton Size                 | 58.5x40x32.5cm                                                                                                                         |
| Load quantity of Container: | 3300pairs /1x20' container<br>6600pairs /1x40' container                                                                               |

## 336 safety shoes show: