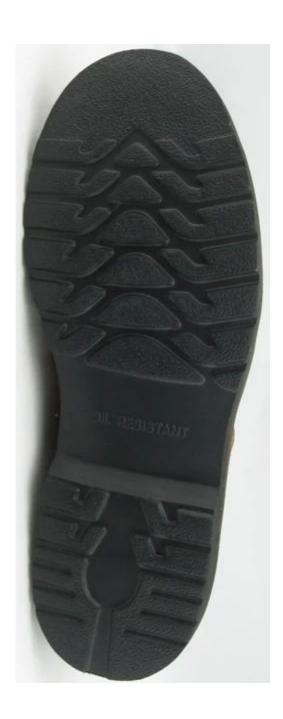

6cm                                                                                                                                                                                                                                                                                                                                            |
| Load quantity of Container:      | 2600pairs /1x20' container<br>5200pairs /1x40' container                                                                                                                                                                                                                                                                                              |

## **ZH2002 GOODYEAR work shose show:**



ZH2002 goodyear work shoe sole show: