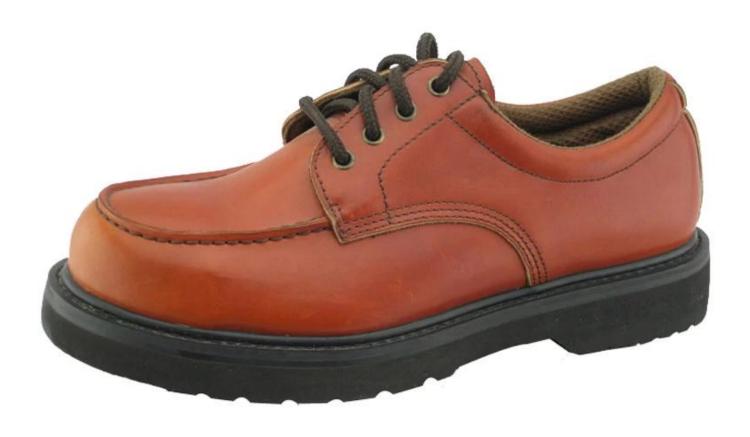

| Product Name:                    | goodyear work shoes for work men                                                                                                                                                                                                                                                                                                                      |
|----------------------------------|-------------------------------------------------------------------------------------------------------------------------------------------------------------------------------------------------------------------------------------------------------------------------------------------------------------------------------------------------------|
| Item No:                         | ZH2002                                                                                                                                                                                                                                                                                                                                                |
| Upper and Sole:                  | Genuine leahter (A variety of leather to choose from, such as crazy horse leather, oil full grain leather, pull-up leather, waxy full grain leather, grain tumble leather, suede leataher, nubuck leather etc.).  Perfect rubber material, abrasion resistant, oil and slip resistant(thick and heavy duty layer, A variety of styles to choose from) |
| Toe:                             | 1. Steel toe cap to be impact resistant . (ASTM F2413-05 M I/75 C/75, CE ENISO 20345 STANDARD, A variety of <b>fitting</b> to choose from)                                                                                                                                                                                                            |
|                                  | 2. non-steel toe is also provided.                                                                                                                                                                                                                                                                                                                    |
| Steel plate :<br>(steel midsole) | 1. Steel plate to be puncture resistant.<br>(ASTM F2413-05 M I/75 C/75, CE ENISO 20345 STANDARD, A variety of fitting to choose from)                                                                                                                                                                                                                 |
|                                  | 2. non-steel plate is also provided                                                                                                                                                                                                                                                                                                                   |
| Collar:                          | genuine leather with sponge.                                                                                                                                                                                                                                                                                                                          |
| Tongue:                          | perfect soft corrected leather                                                                                                                                                                                                                                                                                                                        |
| Lining:                          | NON-WOVEN CAMBRELLA (MESH FABRIC, AND LEATHER CAN BE PROVIDED)                                                                                                                                                                                                                                                                                        |
| Sockliner:                       | Comfortable cushion                                                                                                                                                                                                                                                                                                                                   |
| Construction:                    | Goodyear welted                                                                                                                                                                                                                                                                                                                                       |
| Height:                          | 4 inch                                                                                                                                                                                                                                                                                                                                                |
| Size:                            | 4—12 (38-46)                                                                                                                                                                                                                                                                                                                                          |
| Guarantee:                       | 5 month, heavy duty and solid quality.                                                                                                                                                                                                                                                                                                                |
| Package:                         | Color inner box packing, 10 pairs in a carton                                                                                                                                                                                                                                                                                                         |
| Carton Size                      | 65x44x36cm                                                                                                                                                                                                                                                                                                                                            |
| Load quantity of Container:      | 2600pairs /1x20' container<br>5200pairs /1x40' container                                                                                                                                                                                                                                                                                              |

## **ZH2002 GOODYEAR work shose show:**

ZH2002 goodyear work shoe sole show: