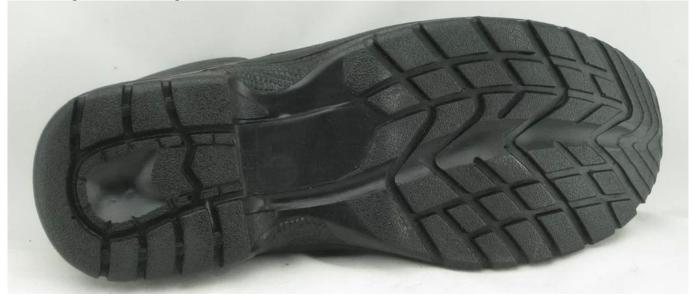

Armstrong brand safety shoes show:

Armstrong brand working shoes sole show:

Working shoes sole model show: