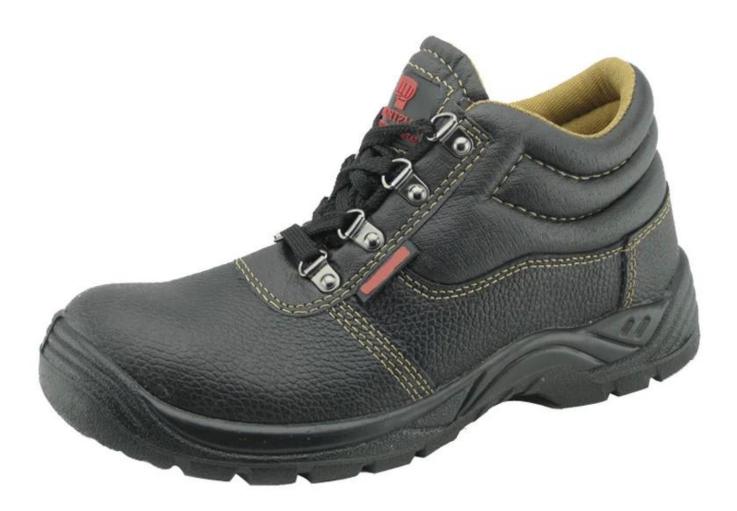

Armstrong brand safety shoes show:

Armstrong brand working shoes sole show:

Working shoes sole model show: