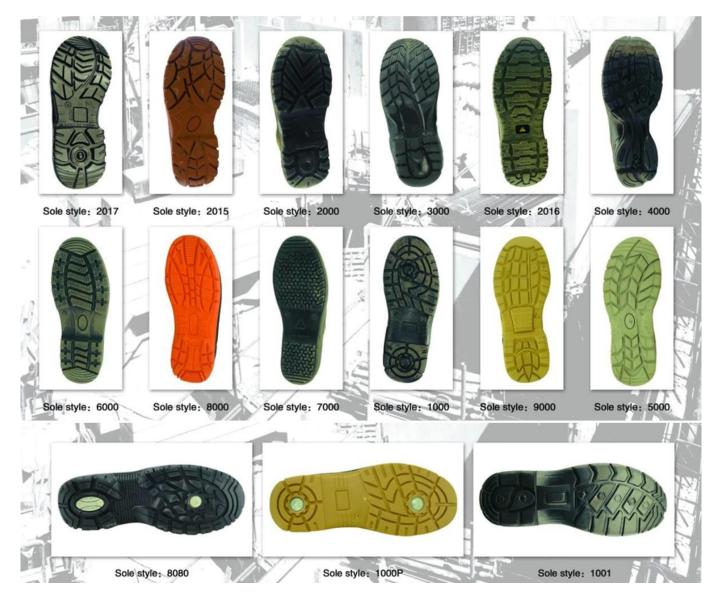

Armstrong brand safety shoes show:

Armstrong brand working shoes sole show:

Working shoes sole model show:

## The other brand for working shoes: