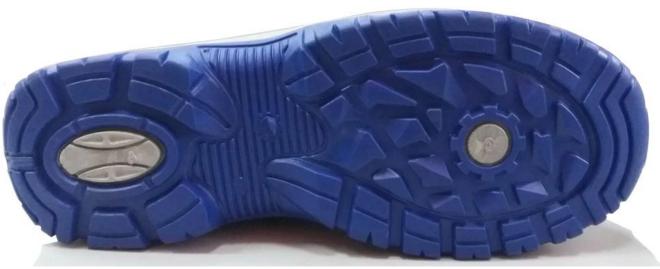

| Product Name:                    | artificial leather pvc sole work safety shoe with reflective stripe                                                                        |
|----------------------------------|--------------------------------------------------------------------------------------------------------------------------------------------|
| Item No:                         | 3043                                                                                                                                       |
| Upper and Sole:                  | Artificial leather upper, PVC dual density sole.                                                                                           |
| Toe:                             | 1. Steel toe cap to be impact resistant . (ASTM F2413-05 M I/75 C/75, CE ENISO 20345 STANDARD, A variety of <b>fitting</b> to choose from) |
|                                  | 2. non-steel toe is also provided.                                                                                                         |
| Steel plate :<br>(steel midsole) | 1. Steel plate to be puncture resistant. (ASTM F2413-05 M I/75 C/75, CE ENISO 20345 STANDARD, A variety of fitting to choose from)         |
|                                  | 2. non-steel plate is also provided                                                                                                        |
| Collar:                          | PU padded with heavy duty sponge.                                                                                                          |
| Tongue:                          | perfect soft artificial leather                                                                                                            |
| Lining:                          | MESH FABRIC                                                                                                                                |
| Sockliner:                       | Comfortable cushion                                                                                                                        |
| Construction:                    | PVC injection                                                                                                                              |
| Height:                          | Middle Cut                                                                                                                                 |
| Size:                            | 4—12 (38-46)                                                                                                                               |
| Guarantee:                       | 3 month, heavy duty and solid quality.                                                                                                     |
| Package:                         | Color inner box packing, 10 pairs in a carton                                                                                              |
| Carton Size                      | 56x38x31.5cm (38-40);<br>58.5x40x32.5cm (41-43);<br>61x42x35cm (44-46)                                                                     |
| Load quantity of Container:      | 3300pairs /1x20' container<br>8200pairs /1x40' HQ container                                                                                |

### work safety shoe detailed pictures:

Safety shoes sole model show: