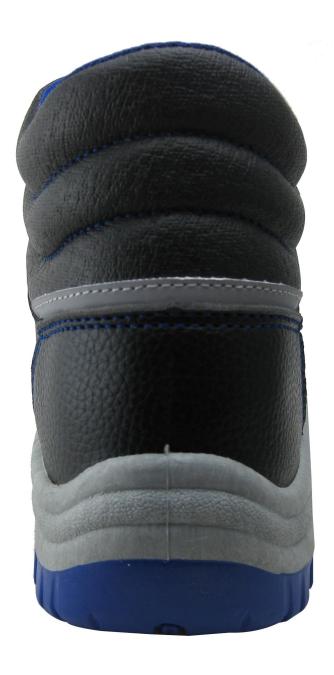

| Product Name:                    | artificial leather pvc sole work safety shoe with reflective stripe                                                                        |
|----------------------------------|--------------------------------------------------------------------------------------------------------------------------------------------|
| Item No:                         | 3043                                                                                                                                       |
| Upper and Sole:                  | Artificial leather upper, PVC dual density sole.                                                                                           |
| Toe:                             | 1. Steel toe cap to be impact resistant . (ASTM F2413-05 M I/75 C/75, CE ENISO 20345 STANDARD, A variety of <b>fitting</b> to choose from) |
|                                  | 2. non-steel toe is also provided.                                                                                                         |
| Steel plate :<br>(steel midsole) | 1. Steel plate to be puncture resistant. (ASTM F2413-05 M I/75 C/75, CE ENISO 20345 STANDARD, A variety of fitting to choose from)         |
|                                  | 2. non-steel plate is also provided                                                                                                        |
| Collar:                          | PU padded with heavy duty sponge.                                                                                                          |
| Tongue:                          | perfect soft artificial leather                                                                                                            |
| Lining:                          | MESH FABRIC                                                                                                                                |
| Sockliner:                       | Comfortable cushion                                                                                                                        |
| Construction:                    | PVC injection                                                                                                                              |
| Height:                          | Middle Cut                                                                                                                                 |
| Size:                            | 4—12 (38-46)                                                                                                                               |
| Guarantee:                       | 3 month, heavy duty and solid quality.                                                                                                     |
| Package:                         | Color inner box packing, 10 pairs in a carton                                                                                              |
| Carton Size                      | 56x38x31.5cm (38-40);<br>58.5x40x32.5cm (41-43);<br>61x42x35cm (44-46)                                                                     |
| Load quantity of Container:      | 3300pairs /1x20' container<br>8200pairs /1x40' HQ container                                                                                |

### work safety shoe detailed pictures:

Safety shoes sole model show: