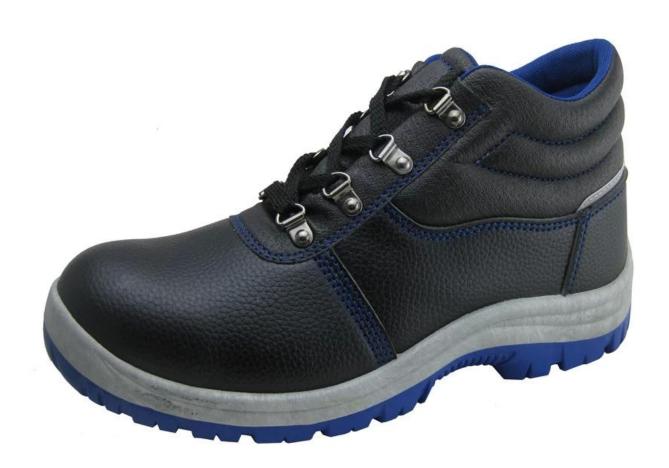

| Product Name:                    | artificial leather pvc sole work safety shoe with reflective stripe                                                                        |
|----------------------------------|--------------------------------------------------------------------------------------------------------------------------------------------|
| Item No:                         | 3043                                                                                                                                       |
| Upper and Sole:                  | Artificial leather upper, PVC dual density sole.                                                                                           |
| Toe:                             | 1. Steel toe cap to be impact resistant . (ASTM F2413-05 M I/75 C/75, CE ENISO 20345 STANDARD, A variety of <b>fitting</b> to choose from) |
|                                  | 2. non-steel toe is also provided.                                                                                                         |
| Steel plate :<br>(steel midsole) | 1. Steel plate to be puncture resistant. (ASTM F2413-05 M I/75 C/75, CE ENISO 20345 STANDARD, A variety of fitting to choose from)         |
|                                  | 2. non-steel plate is also provided                                                                                                        |
| Collar:                          | PU padded with heavy duty sponge.                                                                                                          |
| Tongue:                          | perfect soft artificial leather                                                                                                            |
| Lining:                          | MESH FABRIC                                                                                                                                |
| Sockliner:                       | Comfortable cushion                                                                                                                        |
| Construction:                    | PVC injection                                                                                                                              |
| Height:                          | Middle Cut                                                                                                                                 |
| Size:                            | 4—12 (38-46)                                                                                                                               |
| Guarantee:                       | 3 month, heavy duty and solid quality.                                                                                                     |
| Package:                         | Color inner box packing, 10 pairs in a carton                                                                                              |
| Carton Size                      | 56x38x31.5cm (38-40);<br>58.5x40x32.5cm (41-43);<br>61x42x35cm (44-46)                                                                     |
| Load quantity of Container:      | 3300pairs /1x20' container<br>8200pairs /1x40' HQ container                                                                                |

### work safety shoe detailed pictures:

Safety shoes sole model show: