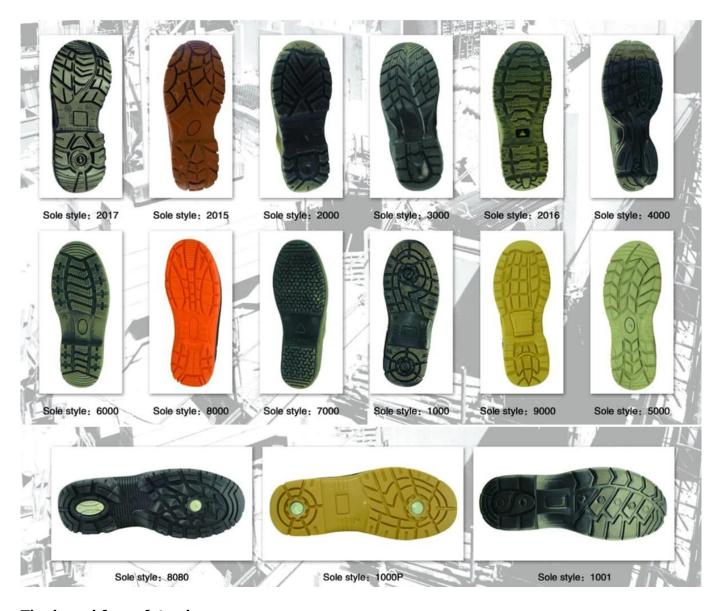

3.Question: Do you have CE certificate, we need it to clear custom?

----Yes, our products can meet CE standard ,and we have cooperation relationship with different international labs,including interteck from UK, CTC from France SABS from South Africa etc

4.Question: What is your payment, how can we pay you?
----Our company can accept both T/T, and L/C payment. If you have any other payment requirements, please leave message or contact our online salesman directly.

## 5. Question: What is the quality guarantee time?

----This sytle safety shoes are offered 3 month quality guarantee after shipping. If the shoes are broken within 3 month, please contact us, we will compensate you new shoes without any payment.

### work safety shoe detailed pictures:







Safety shoes sole model show:



## The brand for safety shoes:





















work safety shoe production process:

# **Production Process**



Inspection Packing Finish Products