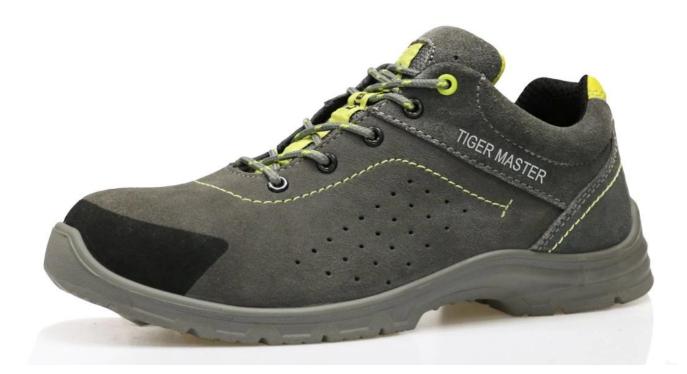

| Product Name:               | suede leather breathable sport type safety shoes for men                                                                                  |
|-----------------------------|-------------------------------------------------------------------------------------------------------------------------------------------|
| Item No:                    | BTA001                                                                                                                                    |
| Upper and Sole:             | Suede leather upper, PU dual density sole                                                                                                 |
| Toe:                        | 1. Steel toe to be impact resistant .<br>(ASTM F2413-05 M I/75 C/75, CE ENISO 20345 STANDARD, A variety of <b>fitting</b> to choose from) |
|                             | 2. non-steel toe is also provided.                                                                                                        |
| plate :                     | 1. Steel plate to be puncture resistant.<br>(ASTM F2413-05 M I/75 C/75, CE ENISO 20345 STANDARD, A variety of fitting to<br>choose from)  |
|                             | 2. non-steel plate is also provided                                                                                                       |
| Collar:                     | Suede leather with sponge                                                                                                                 |
| Tongue:                     | Fabric + suede leather                                                                                                                    |
| Lining:                     | AIR MESH FABRIC (,NON-WOVEN CAMBRELLA AND LEATHER CAN BE PROVIDED)                                                                        |
| Sockliner:                  | Moulded EVA coated with mesh fabric                                                                                                       |
| Construction:               | PU injection                                                                                                                              |
| Height:                     | Low ankle                                                                                                                                 |
| Size:                       | 4—12 (38-46)                                                                                                                              |
| Guarantee:                  | 3 month, heavy duty and solid quality.                                                                                                    |
| Package:                    | Color inner box packing, 10 pairs in a carton                                                                                             |
| Carton Size                 | 58.5x40x32.5cm                                                                                                                            |
| Load quantity of Container: | 3300pairs /1x20' container<br>6600pairs /1x40' container                                                                                  |

## **BTA001 SPORT SAFETY SHOES show:**