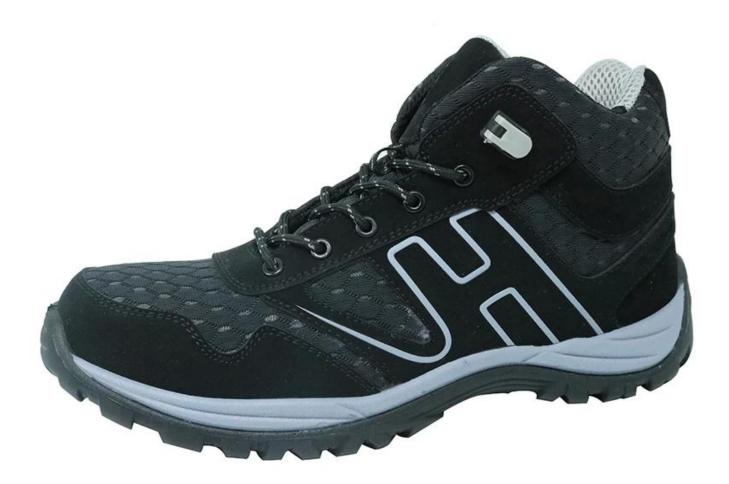

| Product Name:               | New design PU injection fashionable and breathable sport hiking safety shoes    |
|-----------------------------|---------------------------------------------------------------------------------|
| Item No:                    | BTA006                                                                          |
| Upper and Sole:             | Upper: High density fabric + leather<br>Sole: PU sole technique with creativity |
| Тое:                        | 1. Fiber glass toe to be impact resistant 200J                                  |
|                             | 2. non-Fiber glass toe is also provided.                                        |
| Midsole :                   | 1. Kevlar insole to be puncture resistant 1100 Newton.                          |
|                             | 2. non-kevlar insole is also provided                                           |
| Collar:                     | Fabric with sponge                                                              |
| Tongue:                     | Fabric + leather                                                                |
| Lining:                     | Sandwich mesh fabric                                                            |
| Sockliner:                  | HI-POLY                                                                         |
| Construction:               | PU injection (similar as cemented MD sole)                                      |
| Height:                     | Low ankle                                                                       |
| Size:                       | 3—13 (37-47)                                                                    |
| Standard:                   | S1P SRC                                                                         |
| Guarantee:                  | 1 year, heavy duty and solid quality.                                           |
| Package:                    | Color inner box packing, 10 pairs in a carton                                   |
| Carton Size                 | 58.5x40x32.5cm                                                                  |
| Load quantity of Container: | 3500pairs /1x20' container<br>7000pairs /1x40' container                        |

## **BTA006 SAFETY SHOES show:**

BTA006 safety boots sole show: