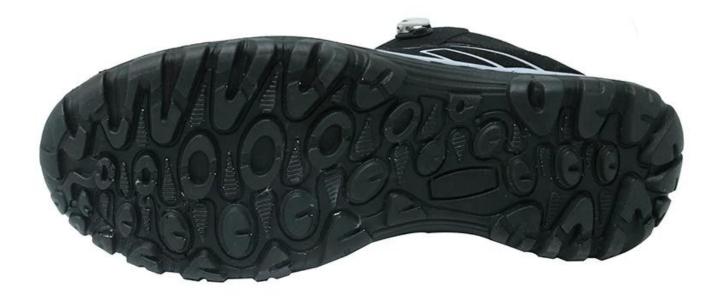

quality.                                           |
| Package:                    | Color inner box packing, 10 pairs in a carton                                   |
| Carton Size                 | 58.5x40x32.5cm                                                                  |
| Load quantity of Container: | 3500pairs /1x20' container<br>7000pairs /1x40' container                        |

## Advantages of creativity sole:

1. New technical PU injection sole.

2. We can make the sole appearance same as MD (moulded) sole, but we are injection, they are cement.

3. The connected border is more tidy and clean.

4. The shoe of cement MD sole degum easily.

5. Put on our shoe from now on to say"BYE BYE" to degumming sole.

## **BTA006 SAFETY SHOES show:**



BTA006 safety boots sole show: