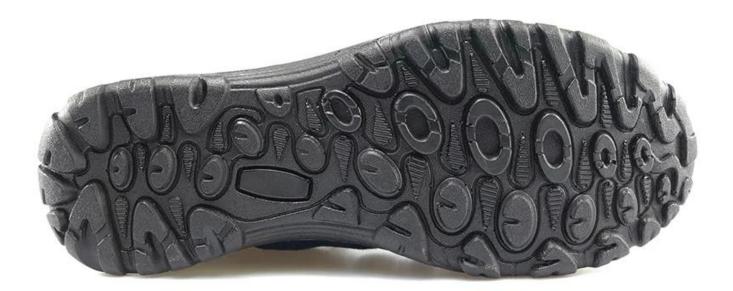

| Low ankle                                                             |
| Size:                          | 3—13 (37-47)                                                          |
| Standard:                      | S1P SRC                                                               |
| Guarantee:                     | 1 year, heavy duty and solid quality.                                 |
| Package:                       | Color inner box packing, 10 pairs in a carton                         |
| Carton Size                    | 58.5x40x32.5cm                                                        |
| Load quantity of<br>Container: | 3500pairs /1x20' container<br>7000pairs /1x40' container              |

## BTA011 casual sport shoes show:



BTA011 sport shoes sole show: