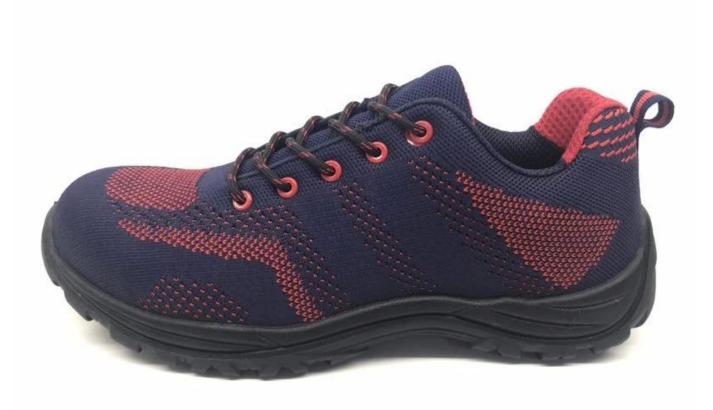

| Product Name:                  | 2018 New design PU injection casual sport safety shoes for men        |
|--------------------------------|-----------------------------------------------------------------------|
| Item No:                       | BTA011                                                                |
| Upper and Sole:                | Upper: High density fabirc<br>Sole: PU sole technique with creativity |
| Toe:                           | 1. Fiber glass toe to be impact resistant 200J                        |
|                                | 2. non-Fiber glass toe is also provided.                              |
| Midsole :                      | 1. Kevlar insole to be puncture resistant 1100 Newton.                |
|                                | 2. non-kevlar insole is also provided                                 |
| Collar:                        | Fabric with sponge                                                    |
| Tongue:                        | Fabric + leather                                                      |
| Lining:                        | Sandwich mesh fabric                                                  |
| Sockliner:                     | HI-POLY                                                               |
| Construction:                  | PU injection (similar as cemented MD sole)                            |
| Height:                        | Low ankle                                                             |
| Size:                          | 3—13 (37-47)                                                          |
| Standard:                      | S1P SRC                                                               |
| Guarantee:                     | 1 year, heavy duty and solid quality.                                 |
| Package:                       | Color inner box packing, 10 pairs in a carton                         |
| Carton Size                    | 58.5x40x32.5cm                                                        |
| Load quantity of<br>Container: | 3500pairs /1x20' container<br>7000pairs /1x40' container              |

## BTA011 casual sport shoes show:

BTA011 sport shoes sole show: