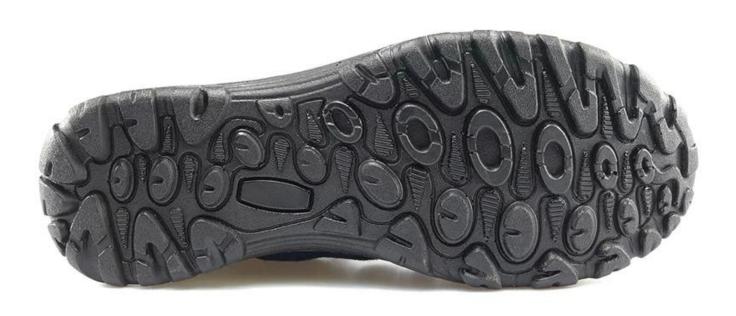

|
| Low ankle                                                                            |
| 3—13 (37-47)                                                                         |
| S1P SRC                                                                              |
| 1 year, heavy duty and solid quality.                                                |
| Color inner box packing, 10 pairs in a carton                                        |
| 58.5x40x32.5cm                                                                       |
| 3500pairs /1x20' container<br>7000pairs /1x40' container                             |
|                                                                                      |

## BTA014 esd safety shoes show:



BTA014 safety shoes sole show: