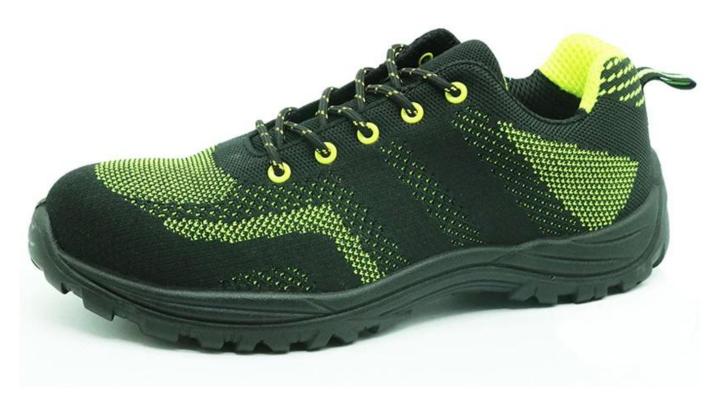

| 2018 New design PU injection s1p anti static casual sport hiking safety shoes BTA014 |
|--------------------------------------------------------------------------------------|
| ΒΤΔ014                                                                               |
| DIAVIT                                                                               |
| Upper: 3D flying woven fabirc<br>Sole: PU sole technique with creativity             |
| 1. Fiber glass toe (or steel toe) to be impact resistant 200J                        |
| 2. non-Fiber glass toe (or steel toe) is also provided.                              |
| 1. Kevlar insole (or steel plate) to be puncture resistant 1100 Newton.              |
| 2. non-kevlar insole (or steel plate) is also provided                               |
| Fabric                                                                               |
| Fabric                                                                               |
| Sandwich mesh fabric                                                                 |
| Moulded EVA coated with air mesh fabric or HI-POLY                                   |
| PU injection (similar as cemented MD sole)                                           |
| Low ankle                                                                            |
| 3—13 (37-47)                                                                         |
| S1P SRC                                                                              |
| 1 year, heavy duty and solid quality.                                                |
| Color inner box packing, 10 pairs in a carton                                        |
| 58.5x40x32.5cm                                                                       |
| 3500pairs /1x20' container<br>7000pairs /1x40' container                             |
|                                                                                      |

## BTA014 esd safety shoes show:

BTA014 safety shoes sole show: