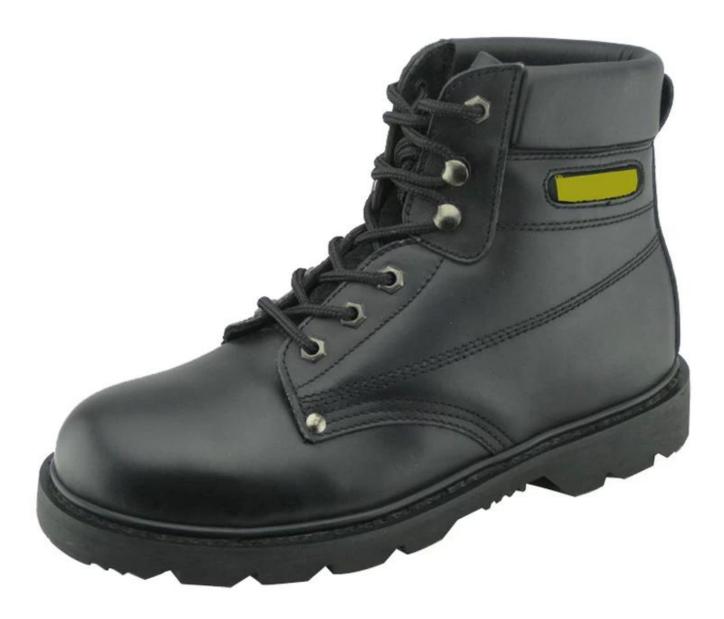

## 97052-2 Goodyear safety boots show:

97052 goodyear safety boots show:

97052-2 Goodyear safety boots sole show: