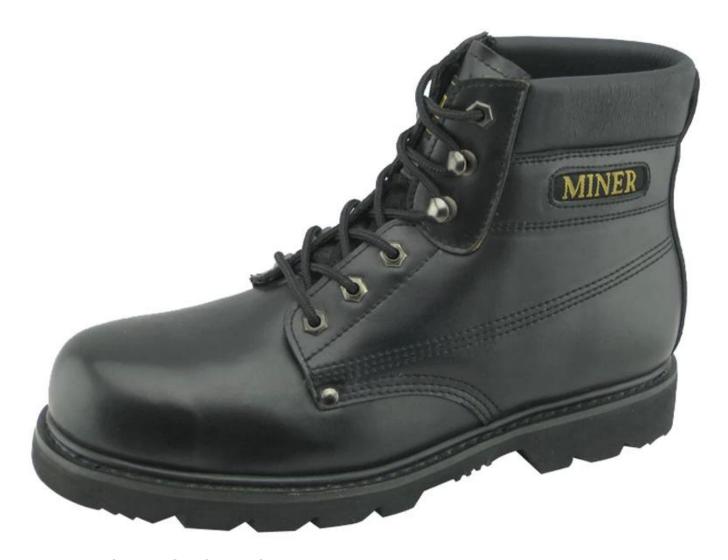

## 97052-2 Goodyear safety boots show:

97052 goodyear safety boots show:

97052-2 Goodyear safety boots sole show: