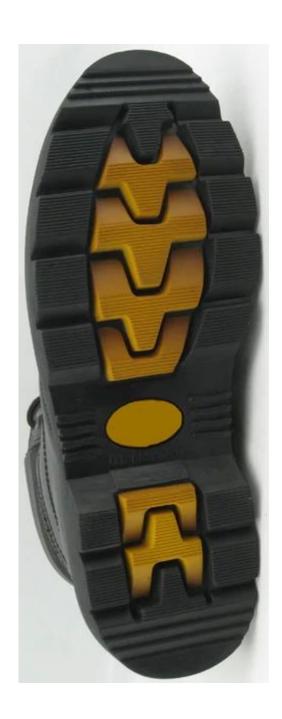

## 97052-2 Goodyear safety boots show:

97052 goodyear safety boots show:

97052-2 Goodyear safety boots sole show: