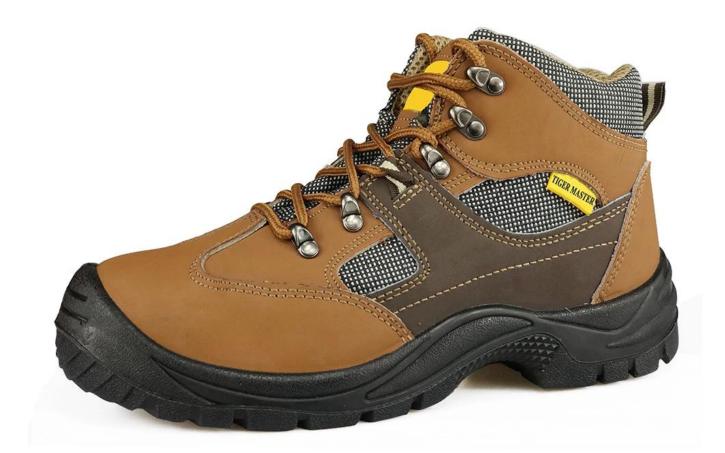

| Product Name:               | High ankle split nubuck leather pu sole men sport safety shoes                                                                               |
|-----------------------------|----------------------------------------------------------------------------------------------------------------------------------------------|
| Item No:                    | HS3010                                                                                                                                       |
| Upper and Sole:             | Split nubuck leather upper, PU dual density sole                                                                                             |
| Toe:                        | 1. Steel toe to be impact resistant .<br>(ASTM F2413-05 M I/75 C/75, CE ENISO 20345 STANDARD, A variety of <b>fitting</b> to<br>choose from) |
|                             | 2. non-steel toe is also provided.                                                                                                           |
| plate :                     | 1. Steel plate to be puncture resistant.<br>(ASTM F2413-05 M I/75 C/75, CE ENISO 20345 STANDARD, A variety of fitting to<br>choose from)     |
|                             | 2. non-steel plate is also provided                                                                                                          |
| Collar:                     | Fabric with sponge                                                                                                                           |
| Tongue:                     | soft fabric                                                                                                                                  |
| Lining:                     | AIR MESH FABRIC (,NON-WOVEN CAMBRELLA AND LEATHER CAN BE PROVIDED)                                                                           |
| Sockliner:                  | Moulded EVA coated with mesh fabric                                                                                                          |
| Construction:               | PU injection                                                                                                                                 |
| Height:                     | High ankle                                                                                                                                   |
| Size:                       | 4—12 (38-46)                                                                                                                                 |
| Guarantee:                  | 3 month, heavy duty and solid quality.                                                                                                       |
| Package:                    | Color inner box packing, 10 pairs in a carton                                                                                                |
| Carton Size                 | 58.5x40x32.5cm                                                                                                                               |
| Load quantity of Container: | 3300pairs /1x20' container<br>6600pairs /1x40' container                                                                                     |

## HS3010 safety shoes show:

HS3010 safety shoes sole show: