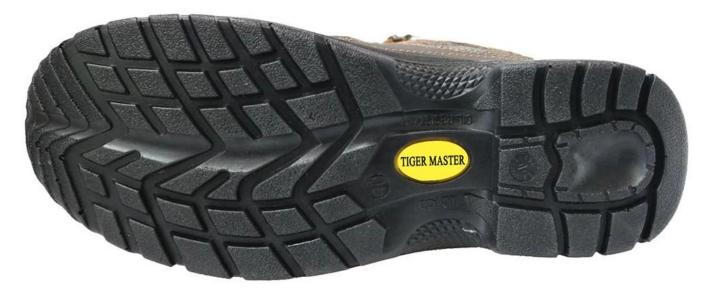

| Product Name:               | High ankle split nubuck leather pu sole men sport safety shoes                                                                               |
|-----------------------------|----------------------------------------------------------------------------------------------------------------------------------------------|
| Item No:                    | HS3010                                                                                                                                       |
| Upper and Sole:             | Split nubuck leather upper, PU dual density sole                                                                                             |
| Toe:                        | 1. Steel toe to be impact resistant .<br>(ASTM F2413-05 M I/75 C/75, CE ENISO 20345 STANDARD, A variety of <b>fitting</b> to<br>choose from) |
|                             | 2. non-steel toe is also provided.                                                                                                           |
| plate :                     | 1. Steel plate to be puncture resistant.<br>(ASTM F2413-05 M I/75 C/75, CE ENISO 20345 STANDARD, A variety of fitting to<br>choose from)     |
|                             | 2. non-steel plate is also provided                                                                                                          |
| Collar:                     | Fabric with sponge                                                                                                                           |
| Tongue:                     | soft fabric                                                                                                                                  |
| Lining:                     | AIR MESH FABRIC (,NON-WOVEN CAMBRELLA AND LEATHER CAN BE PROVIDED)                                                                           |
| Sockliner:                  | Moulded EVA coated with mesh fabric                                                                                                          |
| Construction:               | PU injection                                                                                                                                 |
| Height:                     | High ankle                                                                                                                                   |
| Size:                       | 4—12 (38-46)                                                                                                                                 |
| Guarantee:                  | 3 month, heavy duty and solid quality.                                                                                                       |
| Package:                    | Color inner box packing, 10 pairs in a carton                                                                                                |
| Carton Size                 | 58.5x40x32.5cm                                                                                                                               |
| Load quantity of Container: | 3300pairs /1x20' container<br>6600pairs /1x40' container                                                                                     |

## HS3010 safety shoes show:

HS3010 safety shoes sole show: