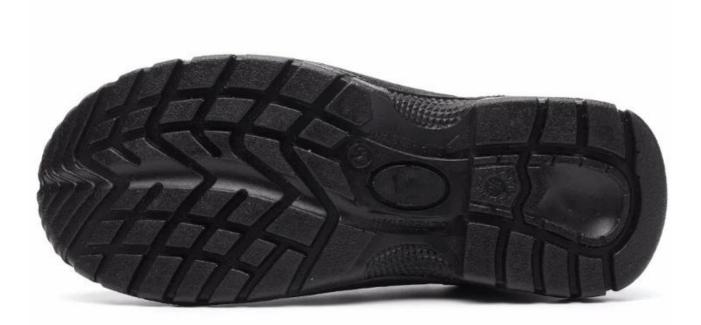

|
| Guarantee:                  | 3 month, heavy duty and solid quality.                                                                                                    |
| Package:                    | Color inner box packing, 10 pairs in a carton                                                                                             |
| Carton Size                 | 58.5x40x32.5cm                                                                                                                            |
| Load quantity of Container: | 3300pairs /1x20' container<br>6600pairs /1x40' container                                                                                  |

## HS330 safety shoes show:



HS330 safety shoes sole show: