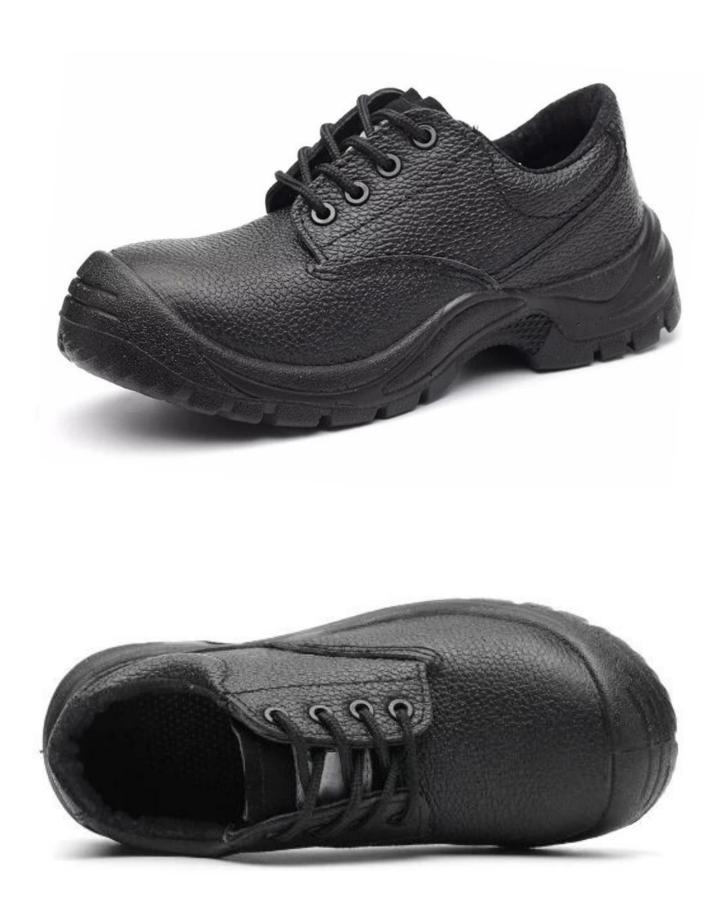

| Product Name:               | Oil resistant genuine leather safety shoes for chile market                                                                               |
|-----------------------------|-------------------------------------------------------------------------------------------------------------------------------------------|
| Item No:                    | HS330                                                                                                                                     |
| Upper and Sole:             | Genuine leather upper, PU dual density sole                                                                                               |
| Toe:                        | 1. Steel toe to be impact resistant .<br>(ASTM F2413-05 M I/75 C/75, CE ENISO 20345 STANDARD, A variety of <b>fitting</b> to choose from) |
|                             | 2. non-steel toe is also provided.                                                                                                        |
| plate :                     | 1. Steel plate to be puncture resistant.<br>(ASTM F2413-05 M I/75 C/75, CE ENISO 20345 STANDARD, A variety of fitting to<br>choose from)  |
|                             | 2. non-steel plate is also provided                                                                                                       |
| Collar:                     | embossed leather                                                                                                                          |
| Tongue:                     | Embossed leather                                                                                                                          |
| Lining:                     | Pig skin + PU                                                                                                                             |
| Sockliner:                  | Moulded EVA coated with mesh fabric                                                                                                       |
| Construction:               | PU injection                                                                                                                              |
| Height:                     | Low ankle                                                                                                                                 |
| Size:                       | 4—12 (38-46)                                                                                                                              |
| Guarantee:                  | 3 month, heavy duty and solid quality.                                                                                                    |
| Package:                    | Color inner box packing, 10 pairs in a carton                                                                                             |
| Carton Size                 | 58.5x40x32.5cm                                                                                                                            |
| Load quantity of Container: | 3300pairs /1x20' container<br>6600pairs /1x40' container                                                                                  |

## HS330 safety shoes show:

HS330 safety shoes sole show: