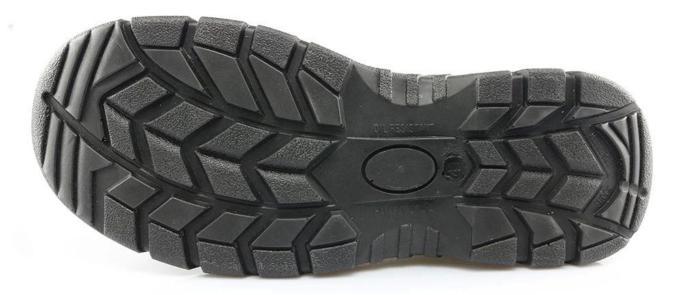

|
| Guarantee:                  | 3 month, heavy duty and solid quality.                                                                                                       |
| Package:                    | Color inner box packing, 10 pairs in a carton                                                                                                |
| Carton Size                 | 58.5x40x32.5cm                                                                                                                               |
| Load quantity of Container: | 3300pairs /1x20' container<br>6600pairs /1x40' container                                                                                     |

## HS5020 industrial safety shoes show:



HS5020 work shoes sole show: