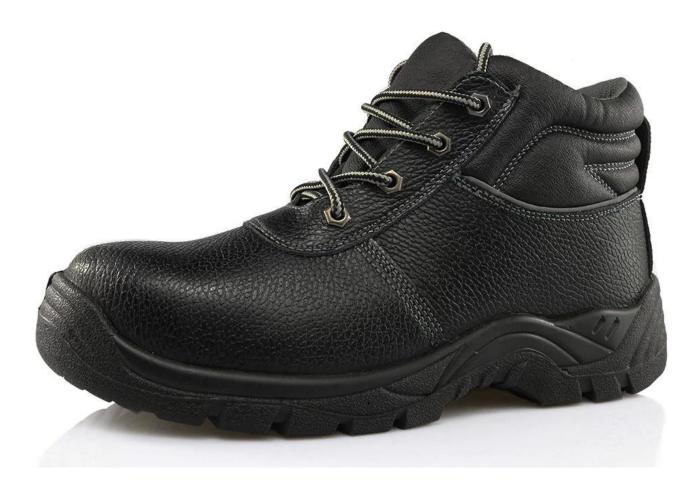

|
| Guarantee:                  | 3 month, heavy duty and solid quality.                                                                                                       |
| Package:                    | Color inner box packing, 10 pairs in a carton                                                                                                |
| Carton Size                 | 58.5x40x32.5cm                                                                                                                               |
| Load quantity of Container: | 3300pairs /1x20' container<br>6600pairs /1x40' container                                                                                     |

## HS5020 industrial safety shoes show:



HS5020 work shoes sole show: