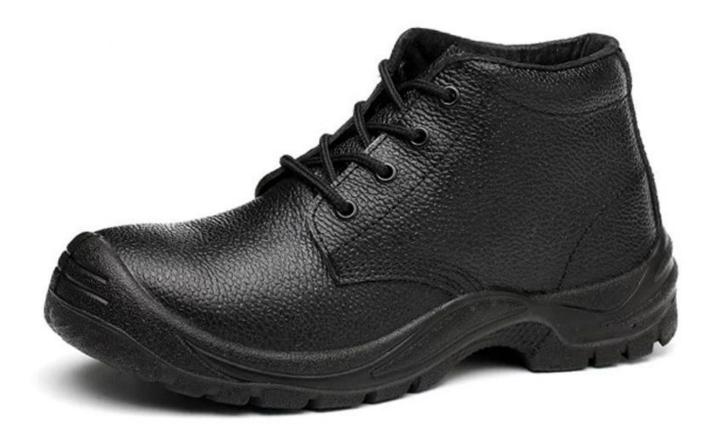

ated with mesh fabric                                |
| Construction:               | PU injection                                                       |
| Height:                     | High ankle                                                         |
| Size:                       | 4—12 (38-46)                                                       |
| Guarantee:                  | 3 month, heavy duty and solid quality.                             |
| Package:                    | Color inner box packing, 10 pairs in a carton                      |
| Carton Size                 | 58.5x40x32.5cm                                                     |
| Load quantity of Container: | 3300pairs /1x20' container<br>6600pairs /1x40' container           |

## **HS6622** safety footwear show:



## **HS6622** safety footwear sole show: