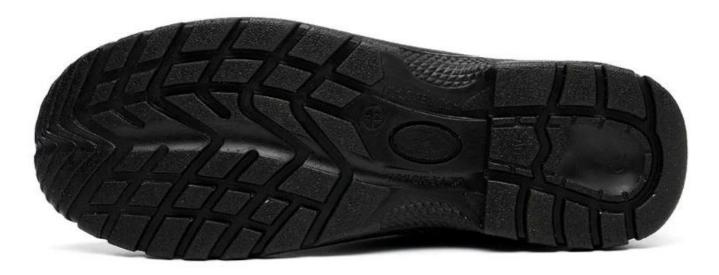

|
| Construction:               | PU injection                                                       |
| Height:                     | High ankle                                                         |
| Size:                       | 4—12 (38-46)                                                       |
| Guarantee:                  | 3 month, heavy duty and solid quality.                             |
| Package:                    | Color inner box packing, 10 pairs in a carton                      |
| Carton Size                 | 58.5x40x32.5cm                                                     |
| Load quantity of Container: | 3300pairs /1x20' container<br>6600pairs /1x40' container           |

## **HS6622** safety footwear show:



## **HS6622** safety footwear sole show: