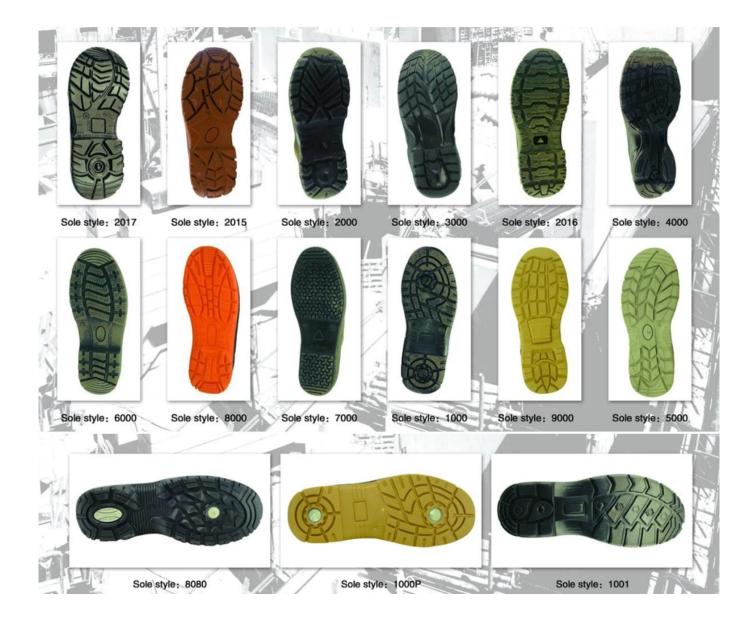

mselves, such as DHL, TNT, Fedex, EMS etc.

3.Question: Do you have CE certificate ,we need it to clear custom?

----Yes, our products can meet CE standard ,and we have cooperation relationship with different international labs,including interteck from UK, CTC from France SABS from South Africa etc.

4.Question: What is your payment , how can we pay you ?

----Our company can accept both T/T, and L/C payment. If you have any other payment requirements ,please leave message or contact our online salesman directly.

5. Question: What is the quality guarantee time?

----This sytle safety boots are offered 3 month quality guarantee after shipping. If the shoes are broken within 3 month, please contact us, we will compensate you new shoes without any payment.

## Safety Shoes sole model show: