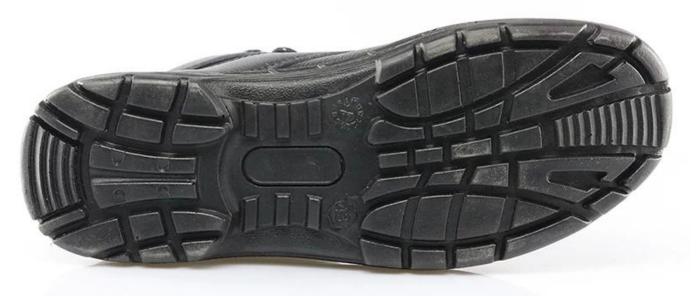

|
| Guarantee:                  | 3 month, heavy duty and solid quality.                                                                                                    |
| Package:                    | Color inner box packing, 10 pairs in a carton                                                                                             |
| Carton Size                 | 58.5x40x32.5cm                                                                                                                            |
| Load quantity of Container: | 3300pairs /1x20' container<br>6600pairs /1x40' container                                                                                  |

## KNG001 safety shoes show:



KNG001 SAFETY SHOES sole show: