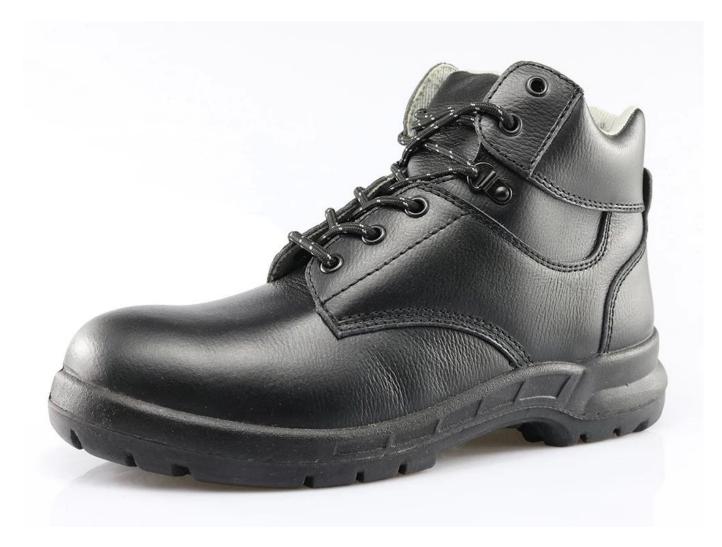

| Product Name:               | High ankle top layer leather kings safety shoes for men                                                                                   |
|-----------------------------|-------------------------------------------------------------------------------------------------------------------------------------------|
| Item No:                    | KNG001                                                                                                                                    |
| Upper and Sole:             | Top layer leather upper, PU dual density sole                                                                                             |
| Toe:                        | 1. Steel toe to be impact resistant .<br>(ASTM F2413-05 M I/75 C/75, CE ENISO 20345 STANDARD, A variety of <b>fitting</b> to choose from) |
|                             | 2. non-steel toe is also provided.                                                                                                        |
| plate :                     | 1. Steel plate to be puncture resistant.<br>(ASTM F2413-05 M I/75 C/75, CE ENISO 20345 STANDARD, A variety of fitting to<br>choose from)  |
|                             | 2. non-steel plate is also provided                                                                                                       |
| Collar:                     | Genuine leather                                                                                                                           |
| Tongue:                     | Genuine leather                                                                                                                           |
| Lining:                     | AIR MESH FABRIC (,NON-WOVEN CAMBRELLA AND LEATHER CAN BE PROVIDED)                                                                        |
| Sockliner:                  | Moulded EVA coated with mesh fabric                                                                                                       |
| Construction:               | PU injection                                                                                                                              |
| Height:                     | High ankle                                                                                                                                |
| Size:                       | 4—12 (38-46)                                                                                                                              |
| Guarantee:                  | 3 month, heavy duty and solid quality.                                                                                                    |
| Package:                    | Color inner box packing, 10 pairs in a carton                                                                                             |
| Carton Size                 | 58.5x40x32.5cm                                                                                                                            |
| Load quantity of Container: | 3300pairs /1x20' container<br>6600pairs /1x40' container                                                                                  |

## KNG001 safety shoes show:

KNG001 SAFETY SHOES sole show: