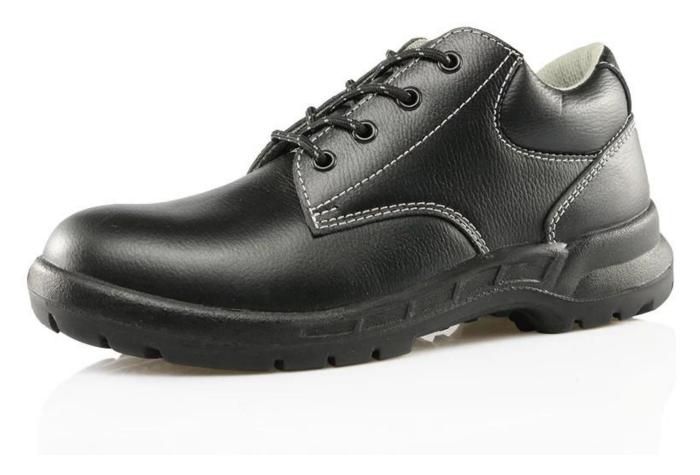

| Product Name:               | Low ankle genuine leather pu sole good quality king work shoes                                                                            |
|-----------------------------|-------------------------------------------------------------------------------------------------------------------------------------------|
| Item No:                    | KNG002                                                                                                                                    |
| Upper and Sole:             | Top layer leather upper, PU dual density sole                                                                                             |
| Toe:                        | 1. Steel toe to be impact resistant .<br>(ASTM F2413-05 M I/75 C/75, CE ENISO 20345 STANDARD, A variety of <b>fitting</b> to choose from) |
|                             | 2. non-steel toe is also provided.                                                                                                        |
| plate :                     | 1. Steel plate to be puncture resistant.<br>(ASTM F2413-05 M I/75 C/75, CE ENISO 20345 STANDARD, A variety of fitting to<br>choose from)  |
|                             | 2. non-steel plate is also provided                                                                                                       |
| Collar:                     | Genuine leather with heavy duty sponge                                                                                                    |
| Tongue:                     | Genuine leather                                                                                                                           |
| Lining:                     | AIR MESH FABRIC (,NON-WOVEN CAMBRELLA AND LEATHER CAN BE<br>PROVIDED)                                                                     |
| Sockliner:                  | Moulded EVA coated with mesh fabric                                                                                                       |
| Construction:               | PU injection                                                                                                                              |
| Height:                     | Low ankle                                                                                                                                 |
| Size:                       | 4—12 (38-46)                                                                                                                              |
| Guarantee:                  | 3 month, heavy duty and solid quality.                                                                                                    |
| Package:                    | Color inner box packing, 10 pairs in a carton                                                                                             |
| Carton Size                 | 58.5x40x32.5cm                                                                                                                            |
| Load quantity of Container: | 3300pairs /1x20' container<br>6600pairs /1x40' container                                                                                  |

## KNG002 work shoes show:

KNG002 work shoes sole show: