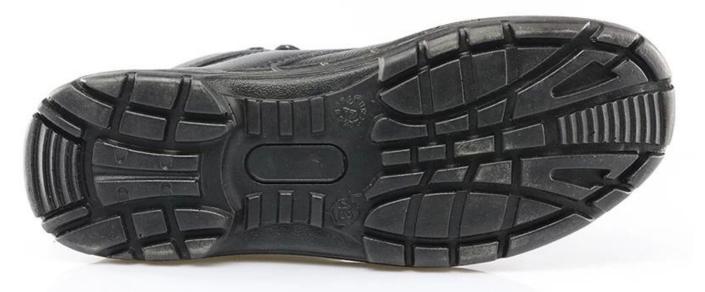

| Product Name:               | Low ankle genuine leather pu sole good quality king work shoes                                                                            |
|-----------------------------|-------------------------------------------------------------------------------------------------------------------------------------------|
| Item No:                    | KNG002                                                                                                                                    |
| Upper and Sole:             | Top layer leather upper, PU dual density sole                                                                                             |
| Toe:                        | 1. Steel toe to be impact resistant .<br>(ASTM F2413-05 M I/75 C/75, CE ENISO 20345 STANDARD, A variety of <b>fitting</b> to choose from) |
|                             | 2. non-steel toe is also provided.                                                                                                        |
| plate :                     | 1. Steel plate to be puncture resistant.<br>(ASTM F2413-05 M I/75 C/75, CE ENISO 20345 STANDARD, A variety of fitting to<br>choose from)  |
|                             | 2. non-steel plate is also provided                                                                                                       |
| Collar:                     | Genuine leather with heavy duty sponge                                                                                                    |
| Tongue:                     | Genuine leather                                                                                                                           |
| Lining:                     | AIR MESH FABRIC (,NON-WOVEN CAMBRELLA AND LEATHER CAN BE<br>PROVIDED)                                                                     |
| Sockliner:                  | Moulded EVA coated with mesh fabric                                                                                                       |
| Construction:               | PU injection                                                                                                                              |
| Height:                     | Low ankle                                                                                                                                 |
| Size:                       | 4—12 (38-46)                                                                                                                              |
| Guarantee:                  | 3 month, heavy duty and solid quality.                                                                                                    |
| Package:                    | Color inner box packing, 10 pairs in a carton                                                                                             |
| Carton Size                 | 58.5x40x32.5cm                                                                                                                            |
| Load quantity of Container: | 3300pairs /1x20' container<br>6600pairs /1x40' container                                                                                  |

## KNG002 work shoes show:

KNG002 work shoes sole show: