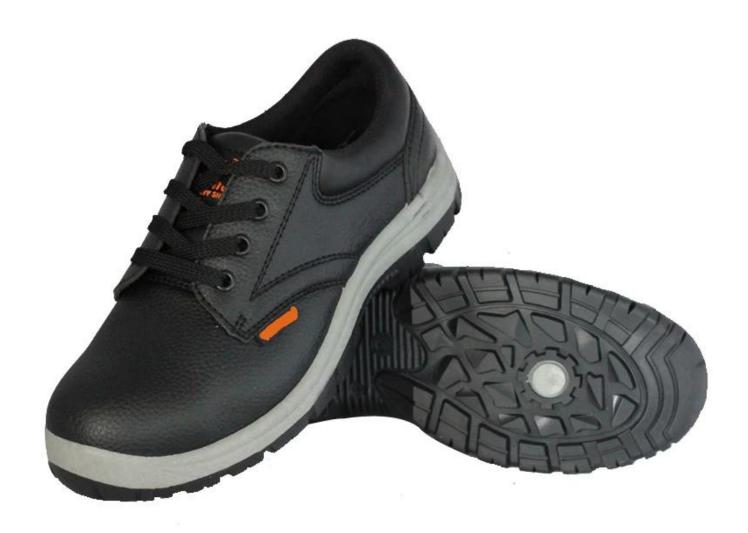

such as DHL,TNT, Fedex, EMS etc.

# 3.Question: Do you have CE certificate, we need it to clear custom?

----Yes, our products can meet CE standard ,and we have cooperation relationship with different international labs,including interteck from UK, CTC from France SABS from South Africa etc

4.Question: What is your payment, how can we pay you?
----Our company can accept both T/T, and L/C payment. If you have any other payment requirements, please leave message or contact our online salesman directly.

## 5. Question: What is the quality guarantee time?

----This sytle safety shoes are offered 3 month quality guarantee after shipping. If the shoes are broken within 3 month, please contact us, we will compensate you new shoes without any payment.

### **HS8082 PVC Safety shoes pictures:**



Safety shoes sole model show:



## The brand of cheap safety shoes: