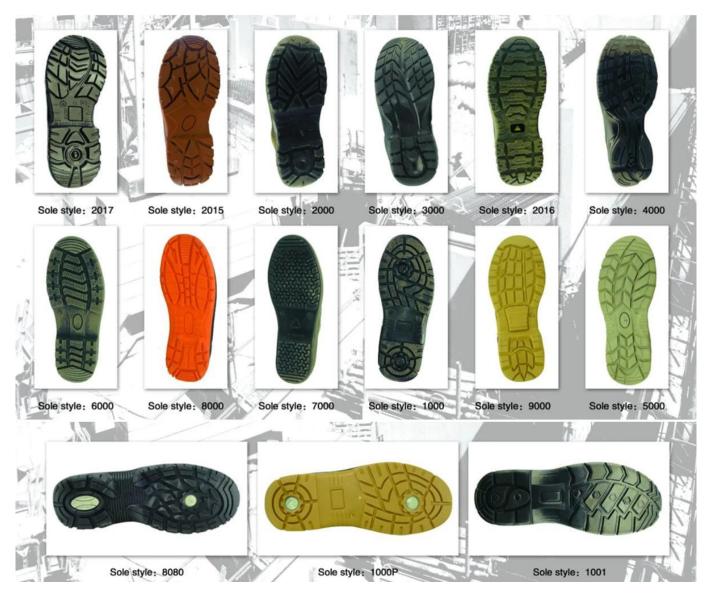

# 3.Question: Do you have CE certificate, we need it to clear custom?

----Yes, our products can meet CE standard ,and we have cooperation relationship with different international labs,including interteck from UK, CTC from France SABS from South Africa etc

4.Question: What is your payment, how can we pay you?
----Our company can accept both T/T, and L/C payment. If you have any other payment requirements, please leave message or contact our online salesman directly.

## 5. Question: What is the quality guarantee time?

----This sytle safety shoes are offered 3 month quality guarantee after shipping. If the shoes are broken within 3 month, please contact us, we will compensate you new shoes without any payment.

### **HS8082 PVC Safety shoes pictures:**



Safety shoes sole model show:



## The brand of cheap safety shoes: