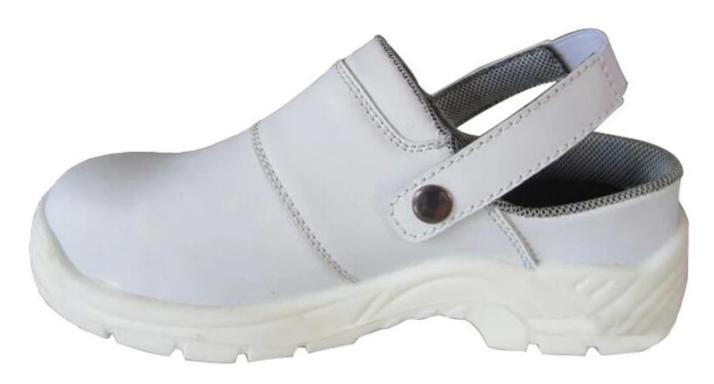

| 3 month, heavy duty and solid quality.                                                                                                                          |
| Package:                         | Color inner box packing, 10 pairs in a carton                                                                                                                   |
| Carton Size                      | 56x38x31.5cm (38-40);<br>58.5x40x32.5cm (41-43);<br>61x42x35cm (44-46)                                                                                          |
| Load quantity of Container:      | 3300-3500pairs /1x20' container<br>8200-8500pairs /1x40' HQ container                                                                                           |

## 3099 chef safety shoes show:



3099 chef safety shoes sole show:



### **FAQ:**

1.Question: What is your MOQ?
----Our MOQ is 1000 pairs per style with mixed size.

2.Question: Can i ask one pair samples before place order?
----Yes we can send you one pair sample for free as your quality check, but customer need to pay courier cost by themselves ,such as DHL,TNT, Fedex, EMS etc.

3.Question: Do you have CE certificate ,we need it to clear custom?
----Yes, our products can meet CE standard ,and we have cooperation relationship with different international

labs,including interteck from UK, CTC from France SABS from South Africa etc

4.Question: What is your payment, how can we pay you?
----Our company can accept both T/T, and L/C payment. If you have any other payment requirements, please

leave message or contact our