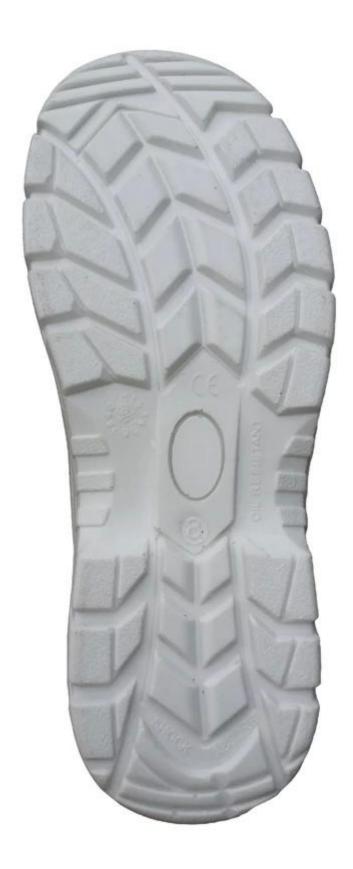

quality.                                                                                                                          |
| Package:                         | Color inner box packing, 10 pairs in a carton                                                                                                                   |
| Carton Size                      | 56x38x31.5cm (38-40);<br>58.5x40x32.5cm (41-43);<br>61x42x35cm (44-46)                                                                                          |
| Load quantity of Container:      | 3300-3500pairs /1x20' container<br>8200-8500pairs /1x40' HQ container                                                                                           |

## 3099 chef safety shoes show:



3099 chef safety shoes sole show:



### **FAQ:**

1.Question: What is your MOQ?
----Our MOQ is 1000 pairs per style with mixed size.

2.Question: Can i ask one pair samples before place order?
----Yes we can send you one pair sample for free as your quality check, but customer need to pay courier cost by themselves ,such as DHL,TNT, Fedex, EMS etc.

3.Question: Do you have CE certificate ,we need it to clear custom?
----Yes, our products can meet CE standard ,and we have cooperation relationship with different international

labs,including interteck from UK, CTC from France SABS from South Africa etc

4.Question: What is your payment, how can we pay you?
----Our company can accept both T/T, and L/C payment. If you have any other payment requirements, please

leave message or contact our online salesman directly.

5. Questi