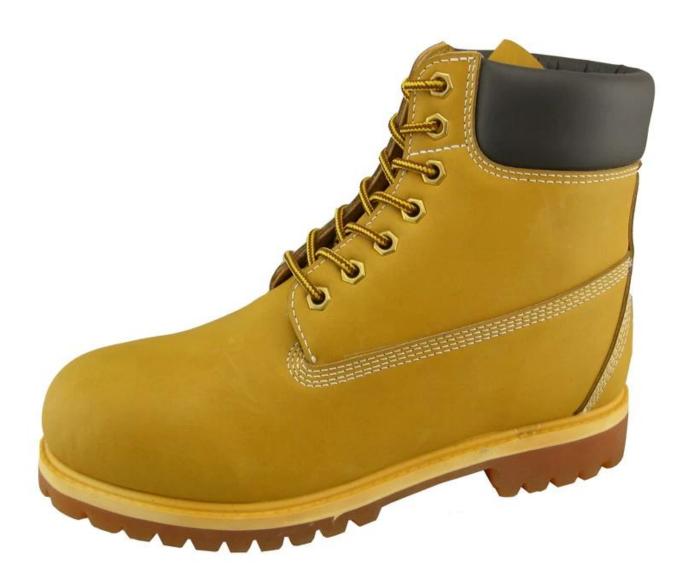

| Product Name:                    | Nubuck leather PU rubber sole safety shoes                                                                                                                                                                                                                                                                                                                      |
|----------------------------------|-----------------------------------------------------------------------------------------------------------------------------------------------------------------------------------------------------------------------------------------------------------------------------------------------------------------------------------------------------------------|
| Item No:                         | 0121                                                                                                                                                                                                                                                                                                                                                            |
| Upper and Sole:                  | nubuck leahter (A variety of leather to choose from, such as crazy horse<br>leather, oil full grain leather, pull-up leather, waxy full grain leather, grain tumble<br>leather, suede leataher, nubuck leather etc.).<br>Perfect rubber material, abrasion resistant, oil and slip resistant(thick and heavy<br>duty layer, A variety of styles to choose from) |
| Toe:                             | 1. Steel toe cap to be impact resistant .<br>(ASTM F2413-05 M I/75 C/75, CE ENISO 20345 STANDARD, A variety of <b>fitting</b> to choose from)                                                                                                                                                                                                                   |
|                                  | 2. non-steel toe is also provided.                                                                                                                                                                                                                                                                                                                              |
| Steel plate :<br>(steel midsole) | 1. Steel plate to be puncture resistant.<br>(ASTM F2413-05 M I/75 C/75, CE ENISO 20345 STANDARD, A variety of fitting to<br>choose from)                                                                                                                                                                                                                        |
|                                  | 2. non-steel plate is also provided                                                                                                                                                                                                                                                                                                                             |
| Collar:                          | PU paded with heavy duty sponge.                                                                                                                                                                                                                                                                                                                                |
| Tongue:                          | perfect soft Nubuck leather                                                                                                                                                                                                                                                                                                                                     |
| Lining:                          | MESH FABRIC ( NON-WOVEN CAMBRELLA, AND LEATHER CAN BE PROVIDED)                                                                                                                                                                                                                                                                                                 |
| Sockliner:                       | Comfortable cushion                                                                                                                                                                                                                                                                                                                                             |
| Construction:                    | injection                                                                                                                                                                                                                                                                                                                                                       |
| Height:                          | 6 inch                                                                                                                                                                                                                                                                                                                                                          |
| Size:                            | 4—13 (38-47)                                                                                                                                                                                                                                                                                                                                                    |
| Guarantee:                       | 3 month, heavy duty and solid quality.                                                                                                                                                                                                                                                                                                                          |
| Package:                         | Color inner box packing, 10 pairs in a carton                                                                                                                                                                                                                                                                                                                   |
| Carton Size                      | 58.5x40x32.5cm                                                                                                                                                                                                                                                                                                                                                  |
| Load quantity of Container:      | 2600pairs /1x20' container<br>5000pairs /1x40' container                                                                                                                                                                                                                                                                                                        |

## 0121 pu rubber sole safety shoes show:

0121 safety shoes sole show: