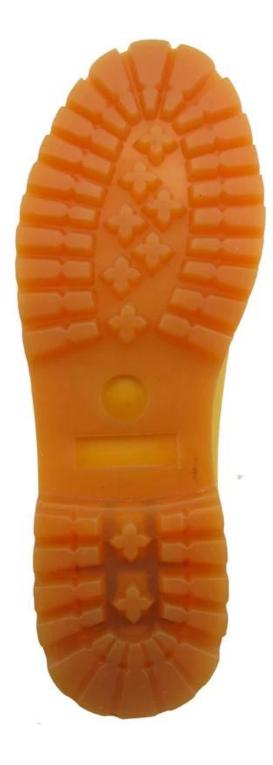

|
| Load quantity of Container:      | 2600pairs /1x20' container<br>5000pairs /1x40' container                                                                                                                                                                                                                                                                                                        |

## 0121 pu rubber sole safety shoes show:





0121 safety shoes sole show: