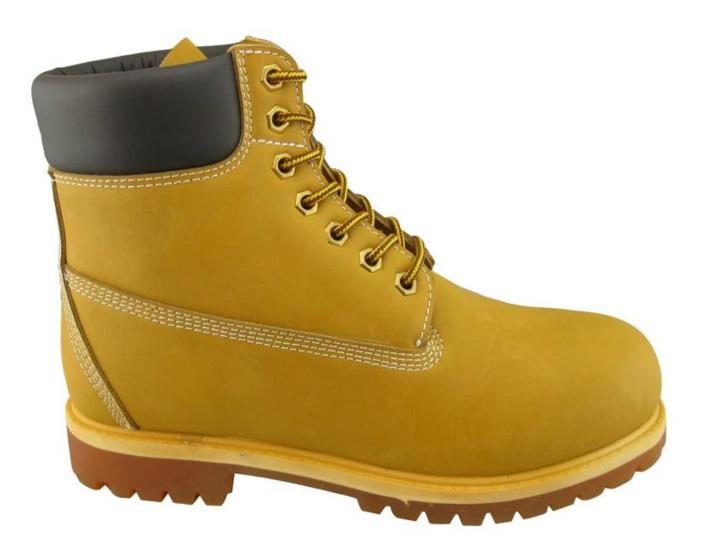

| Product Name:                    | Nubuck leather PU rubber sole safety shoes                                                                                                                                                                                                                                                                                                                      |
|----------------------------------|-----------------------------------------------------------------------------------------------------------------------------------------------------------------------------------------------------------------------------------------------------------------------------------------------------------------------------------------------------------------|
| Item No:                         | 0121                                                                                                                                                                                                                                                                                                                                                            |
| Upper and Sole:                  | nubuck leahter (A variety of leather to choose from, such as crazy horse<br>leather, oil full grain leather, pull-up leather, waxy full grain leather, grain tumble<br>leather, suede leataher, nubuck leather etc.).<br>Perfect rubber material, abrasion resistant, oil and slip resistant(thick and heavy<br>duty layer, A variety of styles to choose from) |
| Toe:                             | 1. Steel toe cap to be impact resistant .<br>(ASTM F2413-05 M I/75 C/75, CE ENISO 20345 STANDARD, A variety of <b>fitting</b> to choose from)                                                                                                                                                                                                                   |
|                                  | 2. non-steel toe is also provided.                                                                                                                                                                                                                                                                                                                              |
| Steel plate :<br>(steel midsole) | 1. Steel plate to be puncture resistant.<br>(ASTM F2413-05 M I/75 C/75, CE ENISO 20345 STANDARD, A variety of fitting to<br>choose from)                                                                                                                                                                                                                        |
|                                  | 2. non-steel plate is also provided                                                                                                                                                                                                                                                                                                                             |
| Collar:                          | PU paded with heavy duty sponge.                                                                                                                                                                                                                                                                                                                                |
| Tongue:                          | perfect soft Nubuck leather                                                                                                                                                                                                                                                                                                                                     |
| Lining:                          | MESH FABRIC ( NON-WOVEN CAMBRELLA, AND LEATHER CAN BE PROVIDED)                                                                                                                                                                                                                                                                                                 |
| Sockliner:                       | Comfortable cushion                                                                                                                                                                                                                                                                                                                                             |
| Construction:                    | injection                                                                                                                                                                                                                                                                                                                                                       |
| Height:                          | 6 inch                                                                                                                                                                                                                                                                                                                                                          |
| Size:                            | 4—13 (38-47)                                                                                                                                                                                                                                                                                                                                                    |
| Guarantee:                       | 3 month, heavy duty and solid quality.                                                                                                                                                                                                                                                                                                                          |
| Package:                         | Color inner box packing, 10 pairs in a carton                                                                                                                                                                                                                                                                                                                   |
| Carton Size                      | 58.5x40x32.5cm                                                                                                                                                                                                                                                                                                                                                  |
| Load quantity of Container:      | 2600pairs /1x20' container<br>5000pairs /1x40' container                                                                                                                                                                                                                                                                                                        |

## 0121 pu rubber sole safety shoes show:

0121 safety shoes sole show: