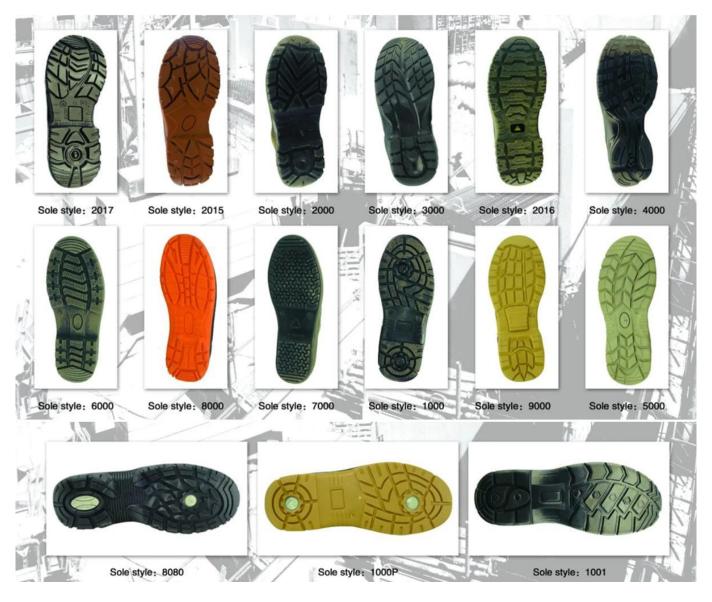

|
| Guarantee:                       | 3 month, heavy duty and solid quality.                                                                                                     |
| Package:                         | Color inner box packing, 10 pairs in a carton                                                                                              |
| Carton Size                      | 56x38x31.5cm (38-40);<br>58.5x40x32.5cm (41-43);<br>61x42x35cm (44-46)                                                                     |
| Load quantity of Container:      | 3300pairs /1x20' container<br>8200pairs /1x40' HQ container                                                                                |

## **PVC** safety shoes picture:







**Safety Shoes Sole Model Show:** 



## The brand of safety shoes for choosing: