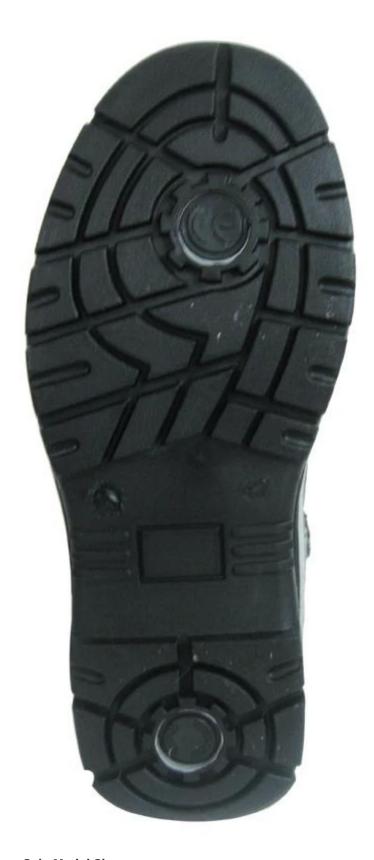

|
| Guarantee:                       | 3 month, heavy duty and solid quality.                                                                                                     |
| Package:                         | Color inner box packing, 10 pairs in a carton                                                                                              |
| Carton Size                      | 56x38x31.5cm (38-40);<br>58.5x40x32.5cm (41-43);<br>61x42x35cm (44-46)                                                                     |
| Load quantity of Container:      | 3300pairs /1x20' container<br>8200pairs /1x40' HQ container                                                                                |

## **PVC** safety shoes picture:







**Safety Shoes Sole Model Show:** 



## The brand of safety shoes for choosing: