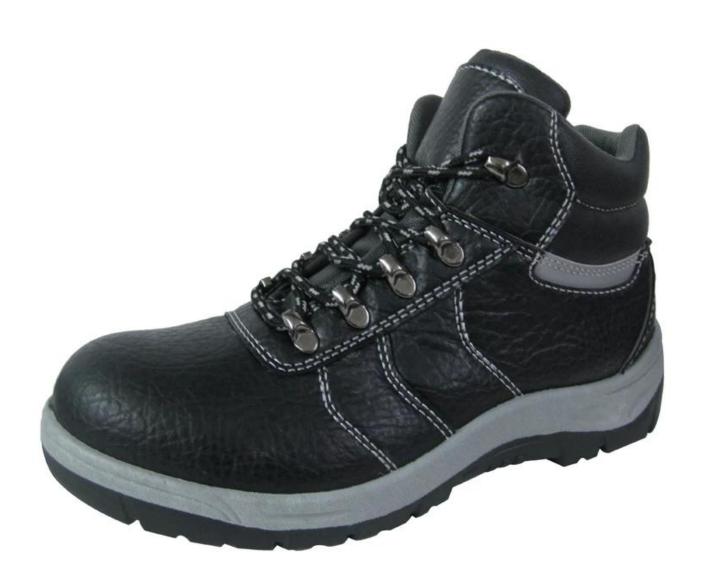

|
| Guarantee:                       | 3 month, heavy duty and solid quality.                                                                                                     |
| Package:                         | Color inner box packing, 10 pairs in a carton                                                                                              |
| Carton Size                      | 56x38x31.5cm (38-40);<br>58.5x40x32.5cm (41-43);<br>61x42x35cm (44-46)                                                                     |
| Load quantity of Container:      | 3300pairs /1x20' container<br>8200pairs /1x40' HQ container                                                                                |

## **PVC** safety shoes picture:







**Safety Shoes Sole Model Show:** 



## The brand of safety shoes for choosing: