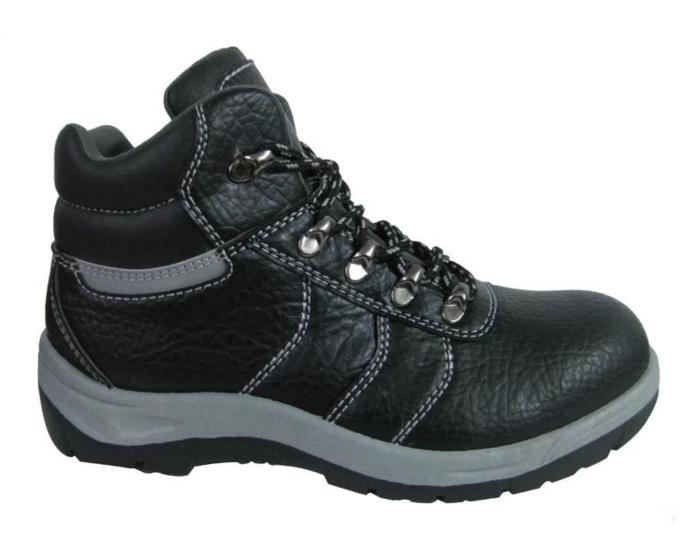

|
| Guarantee:                       | 3 month, heavy duty and solid quality.                                                                                                     |
| Package:                         | Color inner box packing, 10 pairs in a carton                                                                                              |
| Carton Size                      | 56x38x31.5cm (38-40);<br>58.5x40x32.5cm (41-43);<br>61x42x35cm (44-46)                                                                     |
| Load quantity of Container:      | 3300pairs /1x20' container<br>8200pairs /1x40' HQ container                                                                                |

## **PVC** safety shoes picture:







**Safety Shoes Sole Model Show:** 



## The brand of safety shoes for choosing: