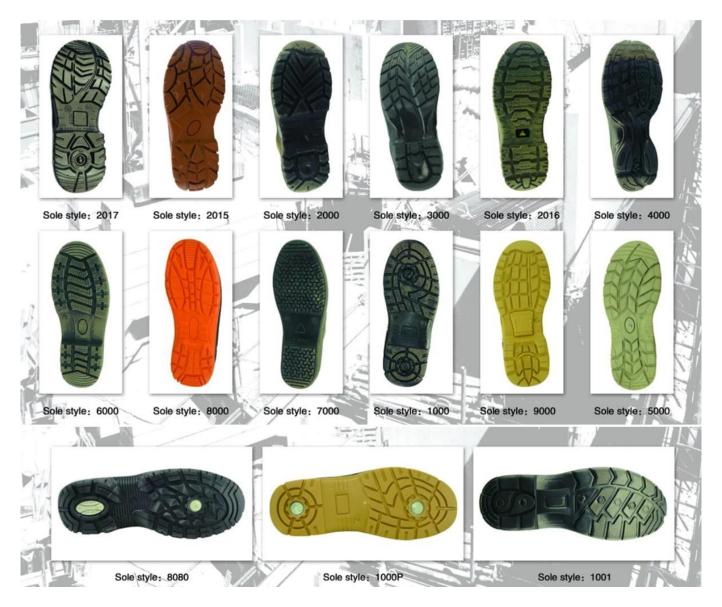

## 3.Question: Do you have CE certificate, we need it to clear custom?

----Yes, our products can meet CE standard ,and we have cooperation relationship with different international labs,including interteck from UK, CTC from France SABS from South Africa etc

4.Question: What is your payment, how can we pay you?
----Our company can accept both T/T, and L/C payment. If you have any other payment requirements, please leave message or contact our online salesman directly.

# 5. Question: What is the quality guarantee time?

----This sytle safety shoes are offered 3 month quality guarantee after shipping. If the shoes are broken within 3 month, please contact us, we will compensate you new shoes without any payment.

### **HS1008 PVC safety shoes pictures:**



Safety shoes sole model show:



## The brand for safety shoes: