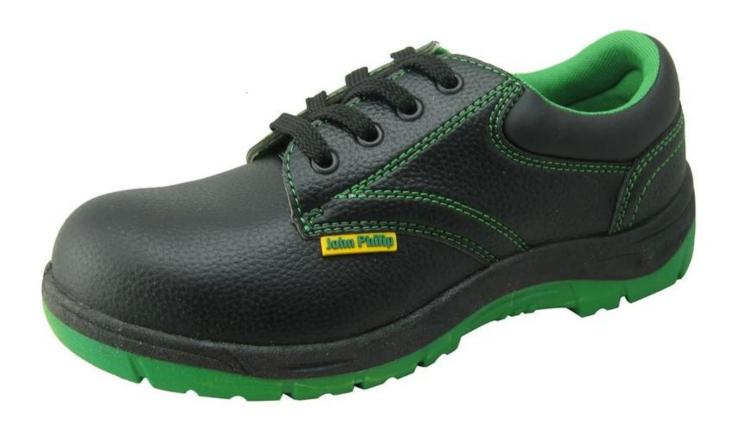

such as DHL,TNT, Fedex, EMS etc.

## 3.Question: Do you have CE certificate, we need it to clear custom?

----Yes, our products can meet CE standard ,and we have cooperation relationship with different international labs,including interteck from UK, CTC from France SABS from South Africa etc

4.Question: What is your payment, how can we pay you?
----Our company can accept both T/T, and L/C payment. If you have any other payment requirements, please leave message or contact our online salesman directly.

# 5. Question: What is the quality guarantee time?

----This sytle safety shoes are offered 3 month quality guarantee after shipping. If the shoes are broken within 3 month, please contact us, we will compensate you new shoes without any payment.

### **HS1008 PVC safety shoes pictures:**



Safety shoes sole model show:



## The brand for safety shoes: