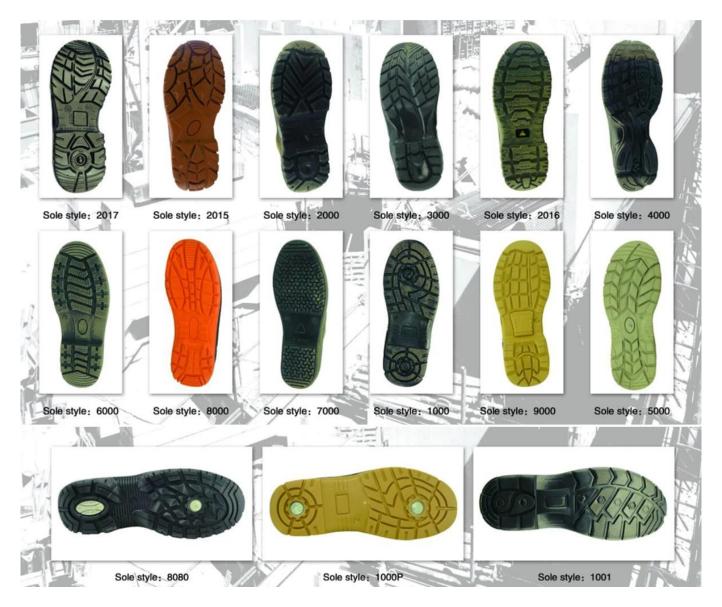

|
| Guarantee:                       | 3 month, heavy duty and solid quality.                                                                                                     |
| Package:                         | Color inner box packing, 10 pairs in a carton                                                                                              |
| Carton Size                      | 56x38x31.5cm (38-40);<br>58.5x40x32.5cm (41-43);<br>61x42x35cm (44-46)                                                                     |
| Load quantity of Container:      | 3300-3500pairs /1x20' container<br>8200-9000pairs /1x40' HQ container                                                                      |

Miller steel brand safety shoes show:









safety shoes sole model show:



## The brand for safety shoes: