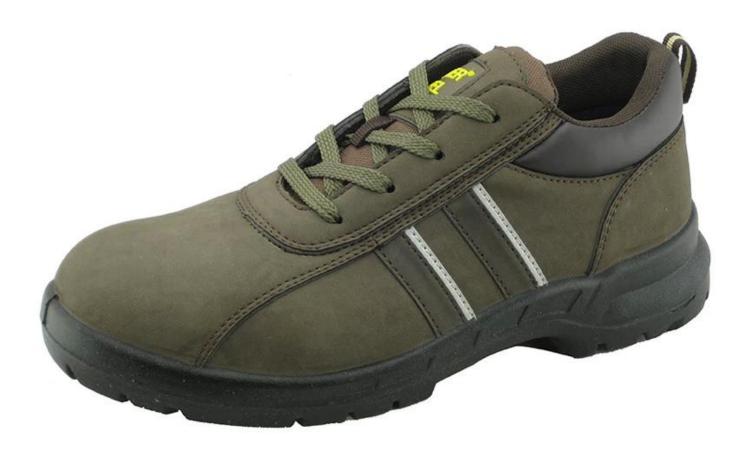

|
| Guarantee:                       | 3 month, heavy duty and solid quality.                                                                                                     |
| Package:                         | Color inner box packing, 10 pairs in a carton                                                                                              |
| Carton Size                      | 56x38x31.5cm (38-40);<br>58.5x40x32.5cm (41-43);<br>61x42x35cm (44-46)                                                                     |
| Load quantity of Container:      | 3300-3500pairs /1x20' container<br>8200-9000pairs /1x40' HQ container                                                                      |

Miller steel brand safety shoes show:









safety shoes sole model show:



## The brand for safety shoes: