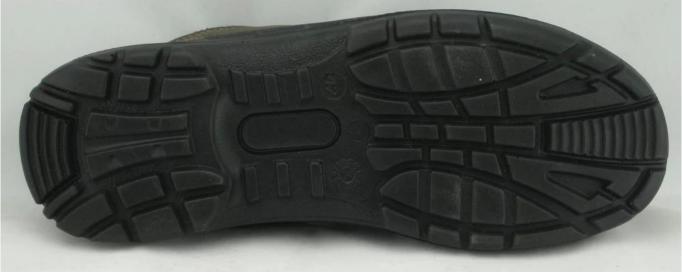

|
| Guarantee:                       | 3 month, heavy duty and solid quality.                                                                                                     |
| Package:                         | Color inner box packing, 10 pairs in a carton                                                                                              |
| Carton Size                      | 56x38x31.5cm (38-40);<br>58.5x40x32.5cm (41-43);<br>61x42x35cm (44-46)                                                                     |
| Load quantity of Container:      | 3300-3500pairs /1x20' container<br>8200-9000pairs /1x40' HQ container                                                                      |

Miller steel brand safety shoes show:









safety shoes sole model show:



## The brand for safety shoes: