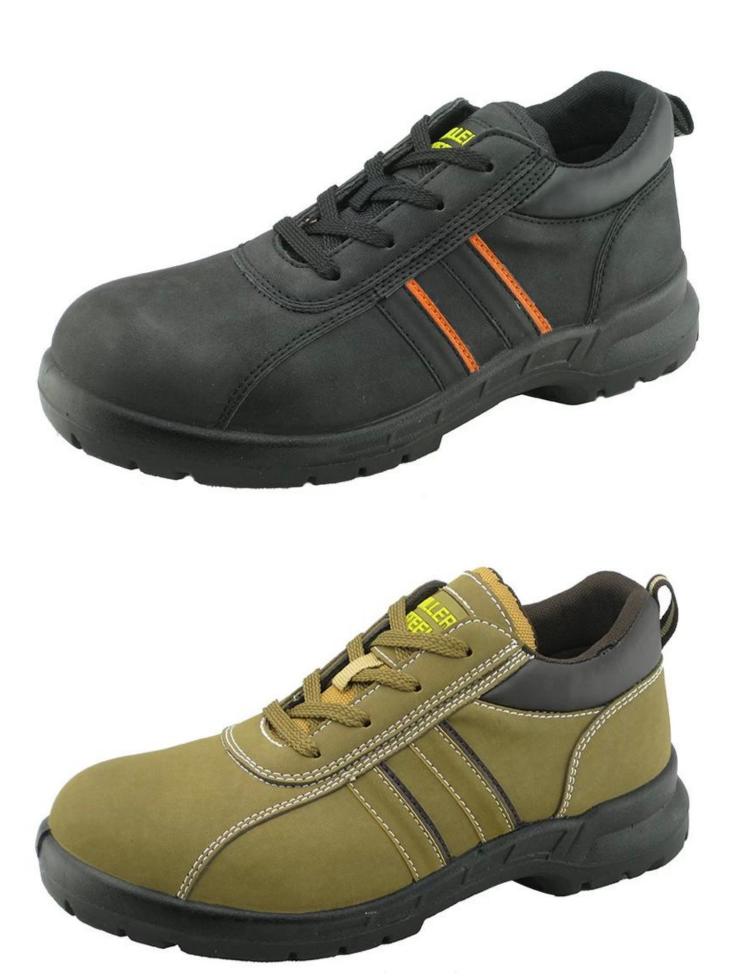

|
| Guarantee:                       | 3 month, heavy duty and solid quality.                                                                                                     |
| Package:                         | Color inner box packing, 10 pairs in a carton                                                                                              |
| Carton Size                      | 56x38x31.5cm (38-40);<br>58.5x40x32.5cm (41-43);<br>61x42x35cm (44-46)                                                                     |
| Load quantity of Container:      | 3300-3500pairs /1x20' container<br>8200-9000pairs /1x40' HQ container                                                                      |

Miller steel brand safety shoes show:









safety shoes sole model show:



## The brand for safety shoes: