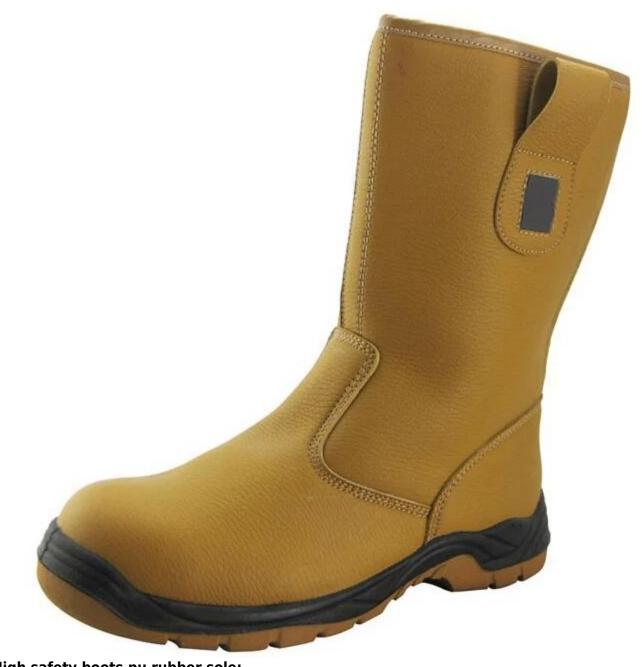

| Product Name:                    | Microfiber leather PU rubber sole high safety boots                                                                                        |
|----------------------------------|--------------------------------------------------------------------------------------------------------------------------------------------|
| Item No:                         | 3201                                                                                                                                       |
| Upper and Sole:                  | Microfiber leather upper, PU rubber sole.                                                                                                  |
| Toe:                             | 1. Steel toe cap to be impact resistant . (ASTM F2413-05 M I/75 C/75, CE ENISO 20345 STANDARD, A variety of <b>fitting</b> to choose from) |
|                                  | 2. non-steel toe is also provided.                                                                                                         |
| Steel plate :<br>(steel midsole) | 1. Steel plate to be puncture resistant. (ASTM F2413-05 M I/75 C/75, CE ENISO 20345 STANDARD, A variety of fitting to choose from)         |
|                                  | 2. non-steel plate is also provided                                                                                                        |
| Collar:                          | fabric padded with heavy duty sponge.                                                                                                      |
| Tongue:                          | perfect soft fabric                                                                                                                        |
| Lining:                          | MESH FABRIC                                                                                                                                |
| Sockliner:                       | Comfortable cushion                                                                                                                        |
| Construction:                    | injection                                                                                                                                  |
| Height:                          | High Cut                                                                                                                                   |
| Size:                            | 4—12 (38-46)                                                                                                                               |
| Guarantee:                       | 3 month, heavy duty and solid quality.                                                                                                     |
| Package:                         | Color inner box packing, 10 pairs in a carton                                                                                              |
| Carton Size                      | as customer requirement                                                                                                                    |
| Load quantity of Container:      | 2000 pairs /1x20' container<br>5000 pairs /1x40' HQ container                                                                              |

### **High safety boots:**

High safety boots pu rubber sole:

Safety boots shoes sole model show: