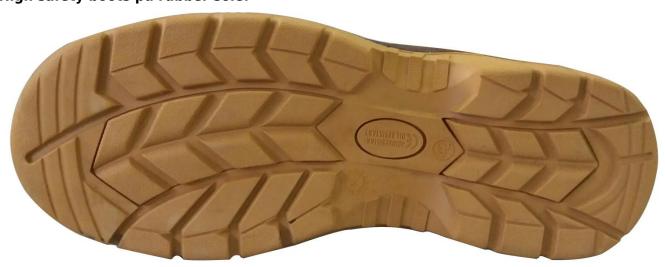

### **High safety boots:**

High safety boots pu rubber sole:

Safety boots shoes sole model show: