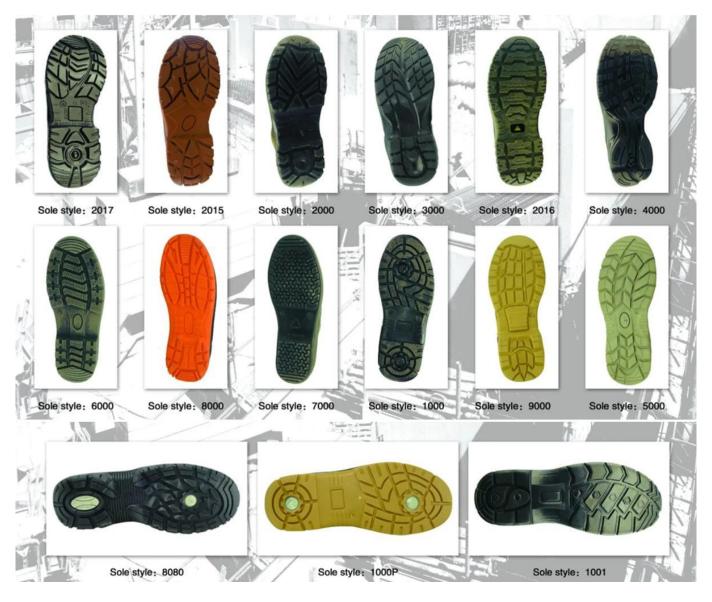

### **High safety boots:**

High safety boots pu rubber sole:

Safety boots shoes sole model show: