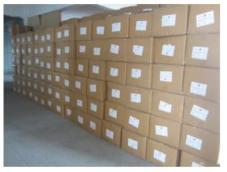

| Product Name:                    | PVC injection cheap safety shoes                                                                                                              |
|----------------------------------|-----------------------------------------------------------------------------------------------------------------------------------------------|
| Item No:                         | 098JFR                                                                                                                                        |
| Upper and Sole:                  | Microfiber leather upper, PVC dual density sole.                                                                                              |
| Toe:                             | 1. Steel toe cap to be impact resistant .<br>(ASTM F2413-05 M I/75 C/75, CE ENISO 20345 STANDARD, A variety of <b>fitting</b> to choose from) |
|                                  | 2. non-steel toe is also provided.                                                                                                            |
| Steel plate :<br>(steel midsole) | 1. Steel plate to be puncture resistant.<br>(ASTM F2413-05 M I/75 C/75, CE ENISO 20345 STANDARD, A variety of fitting to<br>choose from)      |
|                                  | 2. non-steel plate is also provided                                                                                                           |
| Collar:                          | PU padded with heavy duty sponge.                                                                                                             |
| Tongue:                          | perfect soft PU                                                                                                                               |
| Lining:                          | MESH FABRIC                                                                                                                                   |
| Sockliner:                       | Comfortable cushion                                                                                                                           |
| Construction:                    | PVC injection                                                                                                                                 |
| Height:                          | Middle Cut                                                                                                                                    |
| Size:                            | 4—12 (38-46)                                                                                                                                  |
| Guarantee:                       | 3 month, heavy duty and solid quality.                                                                                                        |
| Package:                         | Color inner box packing, 10 pairs in a carton                                                                                                 |
| Carton Size                      | 56x38x31.5cm (38-40);<br>58.5x40x32.5cm (41-43);<br>61x42x35cm (44-46)                                                                        |
| Load quantity of Container:      | 3300pairs /1x20' container<br>8200pairs /1x40' HQ container                                                                                   |

Molding

Inspection

Packing

Making Up

**Finish Products**