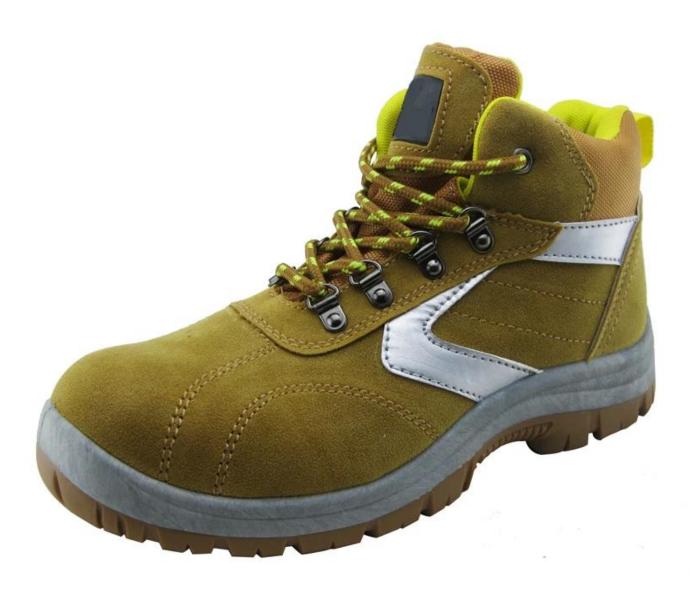

| Product Name:                    | PVC injection cheap safety shoes                                                                                                              |
|----------------------------------|-----------------------------------------------------------------------------------------------------------------------------------------------|
| Item No:                         | 098JFR                                                                                                                                        |
| Upper and Sole:                  | Microfiber leather upper, PVC dual density sole.                                                                                              |
| Toe:                             | 1. Steel toe cap to be impact resistant .<br>(ASTM F2413-05 M I/75 C/75, CE ENISO 20345 STANDARD, A variety of <b>fitting</b> to choose from) |
|                                  | 2. non-steel toe is also provided.                                                                                                            |
| Steel plate :<br>(steel midsole) | 1. Steel plate to be puncture resistant.<br>(ASTM F2413-05 M I/75 C/75, CE ENISO 20345 STANDARD, A variety of fitting to<br>choose from)      |
|                                  | 2. non-steel plate is also provided                                                                                                           |
| Collar:                          | PU padded with heavy duty sponge.                                                                                                             |
| Tongue:                          | perfect soft PU                                                                                                                               |
| Lining:                          | MESH FABRIC                                                                                                                                   |
| Sockliner:                       | Comfortable cushion                                                                                                                           |
| Construction:                    | PVC injection                                                                                                                                 |
| Height:                          | Middle Cut                                                                                                                                    |
| Size:                            | 4—12 (38-46)                                                                                                                                  |
| Guarantee:                       | 3 month, heavy duty and solid quality.                                                                                                        |
| Package:                         | Color inner box packing, 10 pairs in a carton                                                                                                 |
| Carton Size                      | 56x38x31.5cm (38-40);<br>58.5x40x32.5cm (41-43);<br>61x42x35cm (44-46)                                                                        |
| Load quantity of Container:      | 3300pairs /1x20' container<br>8200pairs /1x40' HQ container                                                                                   |