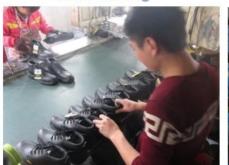

## Microfiber leather PVC cheap safety shoes:

Safety shoes sole model show:

The brand of cheap shoes for choosing:

PVC safety shoes production process:

## **Production Process**

**Raw Materials** 

Punching

Cutting

Sewing

Eyeleting

Riveting

**Heat-setting** 

Molding

Inspection

Packing

Making Up

**Finish Products**