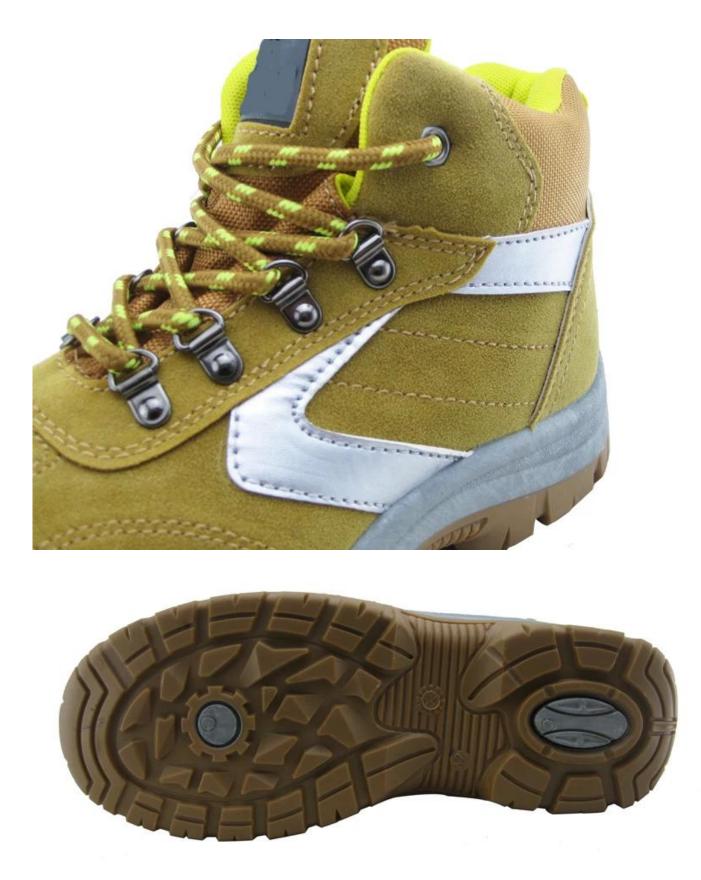

| Product Name:                    | PVC injection cheap safety shoes                                                                                                              |
|----------------------------------|-----------------------------------------------------------------------------------------------------------------------------------------------|
| Item No:                         | 098JFR                                                                                                                                        |
| Upper and Sole:                  | Microfiber leather upper, PVC dual density sole.                                                                                              |
| Toe:                             | 1. Steel toe cap to be impact resistant .<br>(ASTM F2413-05 M I/75 C/75, CE ENISO 20345 STANDARD, A variety of <b>fitting</b> to choose from) |
|                                  | 2. non-steel toe is also provided.                                                                                                            |
| Steel plate :<br>(steel midsole) | 1. Steel plate to be puncture resistant.<br>(ASTM F2413-05 M I/75 C/75, CE ENISO 20345 STANDARD, A variety of fitting to<br>choose from)      |
|                                  | 2. non-steel plate is also provided                                                                                                           |
| Collar:                          | PU padded with heavy duty sponge.                                                                                                             |
| Tongue:                          | perfect soft PU                                                                                                                               |
| Lining:                          | MESH FABRIC                                                                                                                                   |
| Sockliner:                       | Comfortable cushion                                                                                                                           |
| Construction:                    | PVC injection                                                                                                                                 |
| Height:                          | Middle Cut                                                                                                                                    |
| Size:                            | 4—12 (38-46)                                                                                                                                  |
| Guarantee:                       | 3 month, heavy duty and solid quality.                                                                                                        |
| Package:                         | Color inner box packing, 10 pairs in a carton                                                                                                 |
| Carton Size                      | 56x38x31.5cm (38-40);<br>58.5x40x32.5cm (41-43);<br>61x42x35cm (44-46)                                                                        |
| Load quantity of Container:      | 3300pairs /1x20' container<br>8200pairs /1x40' HQ container                                                                                   |