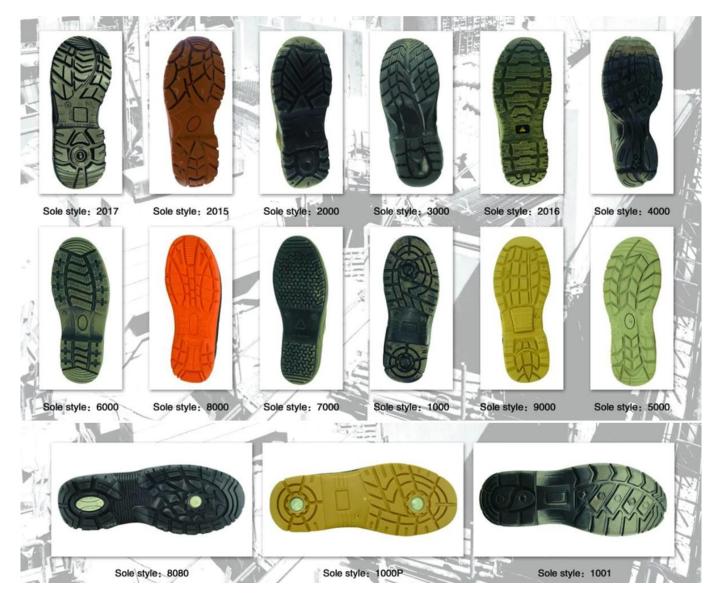

## Microfiber leather PVC cheap safety shoes:

Safety shoes sole model show:

The brand of cheap shoes for choosing:

PVC safety shoes production process: