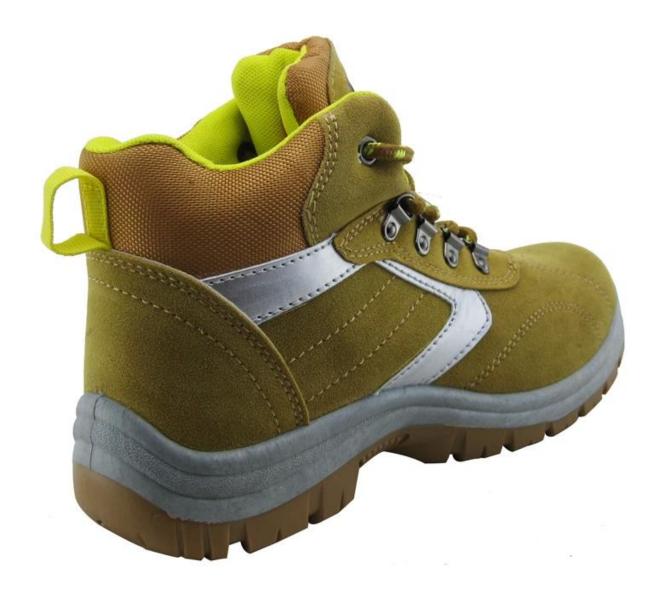

| Product Name:                    | PVC injection cheap safety shoes                                                                                                              |
|----------------------------------|-----------------------------------------------------------------------------------------------------------------------------------------------|
| Item No:                         | 098JFR                                                                                                                                        |
| Upper and Sole:                  | Microfiber leather upper, PVC dual density sole.                                                                                              |
| Toe:                             | 1. Steel toe cap to be impact resistant .<br>(ASTM F2413-05 M I/75 C/75, CE ENISO 20345 STANDARD, A variety of <b>fitting</b> to choose from) |
|                                  | 2. non-steel toe is also provided.                                                                                                            |
| Steel plate :<br>(steel midsole) | 1. Steel plate to be puncture resistant.<br>(ASTM F2413-05 M I/75 C/75, CE ENISO 20345 STANDARD, A variety of fitting to<br>choose from)      |
|                                  | 2. non-steel plate is also provided                                                                                                           |
| Collar:                          | PU padded with heavy duty sponge.                                                                                                             |
| Tongue:                          | perfect soft PU                                                                                                                               |
| Lining:                          | MESH FABRIC                                                                                                                                   |
| Sockliner:                       | Comfortable cushion                                                                                                                           |
| Construction:                    | PVC injection                                                                                                                                 |
| Height:                          | Middle Cut                                                                                                                                    |
| Size:                            | 4—12 (38-46)                                                                                                                                  |
| Guarantee:                       | 3 month, heavy duty and solid quality.                                                                                                        |
| Package:                         | Color inner box packing, 10 pairs in a carton                                                                                                 |
| Carton Size                      | 56x38x31.5cm (38-40);<br>58.5x40x32.5cm (41-43);<br>61x42x35cm (44-46)                                                                        |
| Load quantity of Container:      | 3300pairs /1x20' container<br>8200pairs /1x40' HQ container                                                                                   |