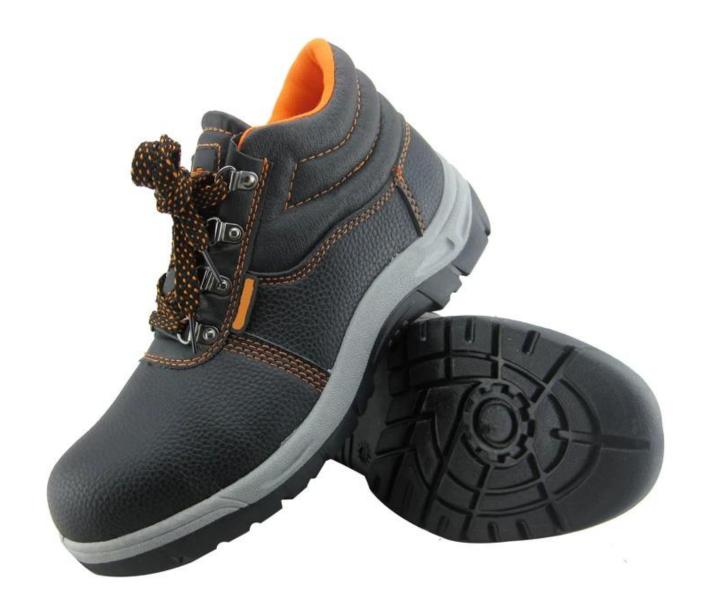

| Product Name:                    | Rocklander style PU artificial leather PVC safety shoes                                                                                          |
|----------------------------------|--------------------------------------------------------------------------------------------------------------------------------------------------|
| Item No:                         | HS1001                                                                                                                                           |
| Upper and Sole:                  | PU Artificial leather upper, PVC dual density sole.                                                                                              |
| Toe:                             | 1. Steel toe cap to be impact resistant .<br>(ASTM F2413-05 M I/75 C/75, CE ENISO 20345 STANDARD, A variety of <b>fitting</b> to<br>choose from) |
|                                  | 2. non-steel toe is also provided.                                                                                                               |
| Steel plate :<br>(steel midsole) | 1. Steel plate to be puncture resistant.<br>(ASTM F2413-05 M I/75 C/75, CE ENISO 20345 STANDARD, A variety of fitting to<br>choose from)         |
|                                  | 2. non-steel plate is also provided                                                                                                              |
| Collar:                          | PU padded with heavy duty sponge.                                                                                                                |
| Tongue:                          | perfect soft PU                                                                                                                                  |
| Lining:                          | MESH FABRIC                                                                                                                                      |
| Sockliner:                       | Comfortable cushion                                                                                                                              |
| Construction:                    | PVC injection                                                                                                                                    |
| Height:                          | Middle Cut                                                                                                                                       |
| Size:                            | 4—12 (38-46)                                                                                                                                     |
| Guarantee:                       | 3 month, heavy duty and solid quality.                                                                                                           |
| Package:                         | Color inner box packing, 10 pairs in a carton                                                                                                    |
| Carton Size                      | 56x38x31.5cm (38-40);<br>58.5x40x32.5cm (41-43);<br>61x42x35cm (44-46)                                                                           |
| Load quantity of Container:      | 3300-3500pairs /1x20' container<br>8200-8500pairs /1x40' HQ container                                                                            |

HS1001 PVC Safety shoes pictures:

Safety shoes sole model show:

The brand of PVC safety shoes: