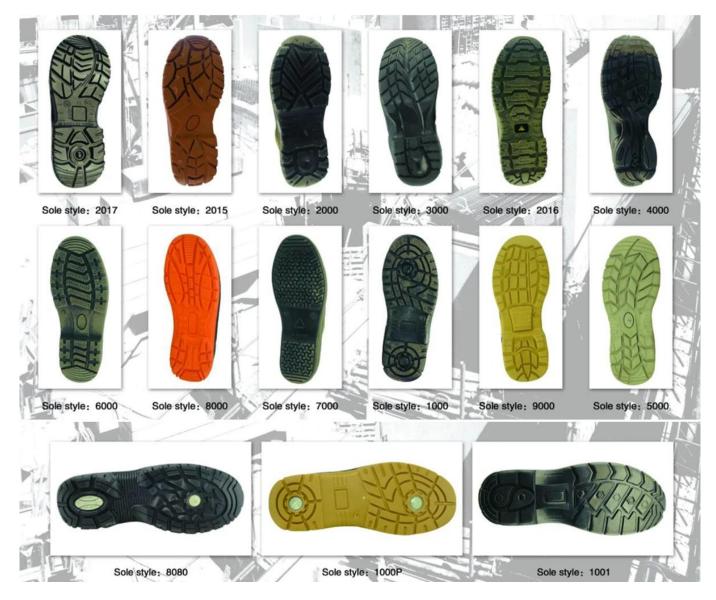

HS1001 PVC Safety shoes pictures:

Safety shoes sole model show:

The brand of PVC safety shoes: