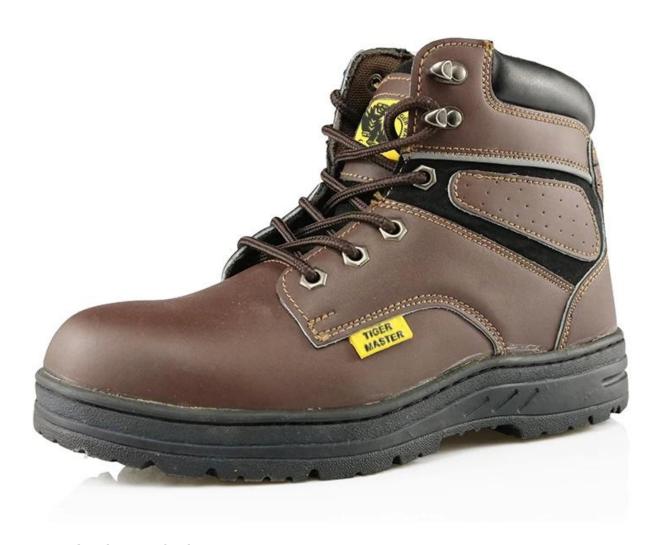

| Product Name:               | High ankle split embossed leather cement construction safety boots                                                                     |
|-----------------------------|----------------------------------------------------------------------------------------------------------------------------------------|
| Item No:                    | SD101                                                                                                                                  |
| Upper and Sole:             | Split embossed leather upper, Rubber sole                                                                                              |
| Toe:                        | 1. Steel toe to be impact resistant . (ASTM F2413-05 M I/75 C/75, CE ENISO 20345 STANDARD, A variety of <b>fitting</b> to choose from) |
|                             | 2. non-steel toe is also provided.                                                                                                     |
| plate :                     | 1. Steel plate to be puncture resistant.<br>(ASTM F2413-05 M I/75 C/75, CE ENISO 20345 STANDARD, A variety of fitting to choose from)  |
|                             | 2. non-steel plate is also provided                                                                                                    |
| Collar:                     | PU artificial leather                                                                                                                  |
| Tongue:                     | Suede leather                                                                                                                          |
| Lining:                     | AIR MESH FABRIC (,NON-WOVEN CAMBRELLA AND LEATHER CAN BE PROVIDED)                                                                     |
| Sockliner:                  | Moulded EVA coated with mesh fabric                                                                                                    |
| Construction:               | Cement                                                                                                                                 |
| Height:                     | High ankle                                                                                                                             |
| Size:                       | 4—12 (38-46)                                                                                                                           |
| Guarantee:                  | 3 month, heavy duty and solid quality.                                                                                                 |
| Package:                    | Color inner box packing, 10 pairs in a carton                                                                                          |
| Carton Size                 | 58.5x40x32.5cm                                                                                                                         |
| Load quantity of Container: | 3300pairs /1x20' container<br>6600pairs /1x40' container                                                                               |

## SD101 safety BOOTS show:

SD101 safety boots sole show: