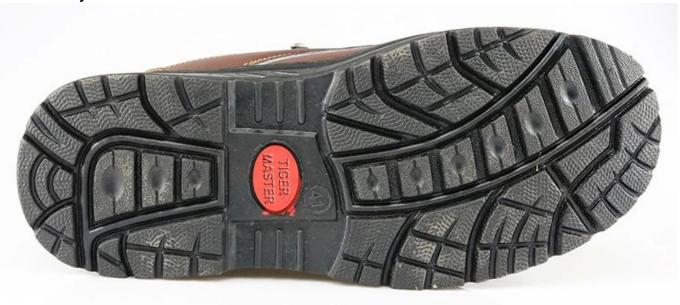

|
| Guarantee:                  | 3 month, heavy duty and solid quality.                                                                                                 |
| Package:                    | Color inner box packing, 10 pairs in a carton                                                                                          |
| Carton Size                 | 58.5x40x32.5cm                                                                                                                         |
| Load quantity of Container: | 3300pairs /1x20' container<br>6600pairs /1x40' container                                                                               |

## SD101 safety BOOTS show:



SD101 safety boots sole show: