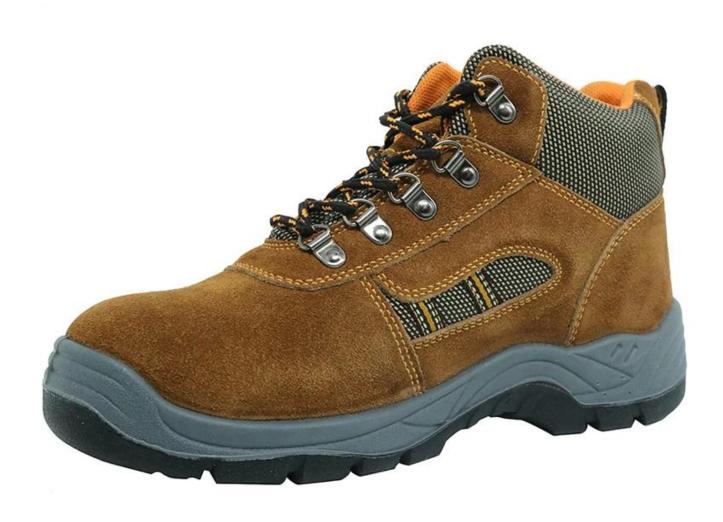

| Product Name:               | High ankle suede leather sport type esd safety shoes for workers                                                                       |
|-----------------------------|----------------------------------------------------------------------------------------------------------------------------------------|
| Item No:                    | SD5001                                                                                                                                 |
| Upper and Sole:             | Suede leather upper, PU dual density sole                                                                                              |
| Toe:                        | 1. Steel toe to be impact resistant . (ASTM F2413-05 M I/75 C/75, CE ENISO 20345 STANDARD, A variety of <b>fitting</b> to choose from) |
|                             | 2. non-steel toe is also provided.                                                                                                     |
| plate :                     | 1. Steel plate to be puncture resistant.<br>(ASTM F2413-05 M I/75 C/75, CE ENISO 20345 STANDARD, A variety of fitting to choose from)  |
|                             | 2. non-steel plate is also provided                                                                                                    |
| Collar:                     | High density fabric with sponge                                                                                                        |
| Tongue:                     | Fabric + leather                                                                                                                       |
| Lining:                     | AIR MESH FABRIC (,NON-WOVEN CAMBRELLA AND LEATHER CAN BE PROVIDED)                                                                     |
| Sockliner:                  | Moulded EVA coated with mesh fabric                                                                                                    |
| Construction:               | PU injection                                                                                                                           |
| Height:                     | High ankle                                                                                                                             |
| Size:                       | 4—12 (38-46)                                                                                                                           |
| Guarantee:                  | 3 month, heavy duty and solid quality.                                                                                                 |
| Package:                    | Color inner box packing, 10 pairs in a carton                                                                                          |
| Carton Size                 | 58.5x40x32.5cm                                                                                                                         |
| Load quantity of Container: | 3300pairs /1x20' container<br>6600pairs /1x40' container                                                                               |

## SD5001 safety shoes show: