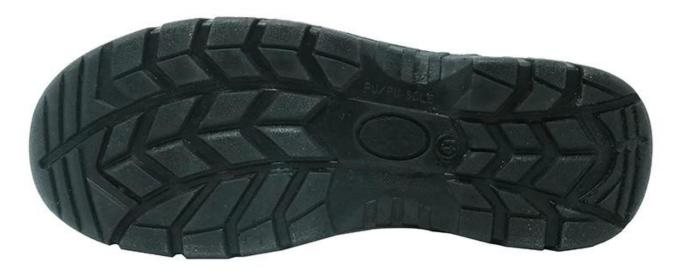

| Product Name:               | High ankle suede leather sport type esd safety shoes for workers                                                                       |
|-----------------------------|----------------------------------------------------------------------------------------------------------------------------------------|
| Item No:                    | SD5001                                                                                                                                 |
| Upper and Sole:             | Suede leather upper, PU dual density sole                                                                                              |
| Toe:                        | 1. Steel toe to be impact resistant . (ASTM F2413-05 M I/75 C/75, CE ENISO 20345 STANDARD, A variety of <b>fitting</b> to choose from) |
|                             | 2. non-steel toe is also provided.                                                                                                     |
| plate :                     | 1. Steel plate to be puncture resistant.<br>(ASTM F2413-05 M I/75 C/75, CE ENISO 20345 STANDARD, A variety of fitting to choose from)  |
|                             | 2. non-steel plate is also provided                                                                                                    |
| Collar:                     | High density fabric with sponge                                                                                                        |
| Tongue:                     | Fabric + leather                                                                                                                       |
| Lining:                     | AIR MESH FABRIC (,NON-WOVEN CAMBRELLA AND LEATHER CAN BE PROVIDED)                                                                     |
| Sockliner:                  | Moulded EVA coated with mesh fabric                                                                                                    |
| Construction:               | PU injection                                                                                                                           |
| Height:                     | High ankle                                                                                                                             |
| Size:                       | 4—12 (38-46)                                                                                                                           |
| Guarantee:                  | 3 month, heavy duty and solid quality.                                                                                                 |
| Package:                    | Color inner box packing, 10 pairs in a carton                                                                                          |
| Carton Size                 | 58.5x40x32.5cm                                                                                                                         |
| Load quantity of Container: | 3300pairs /1x20' container<br>6600pairs /1x40' container                                                                               |

## safety shoes sole show: