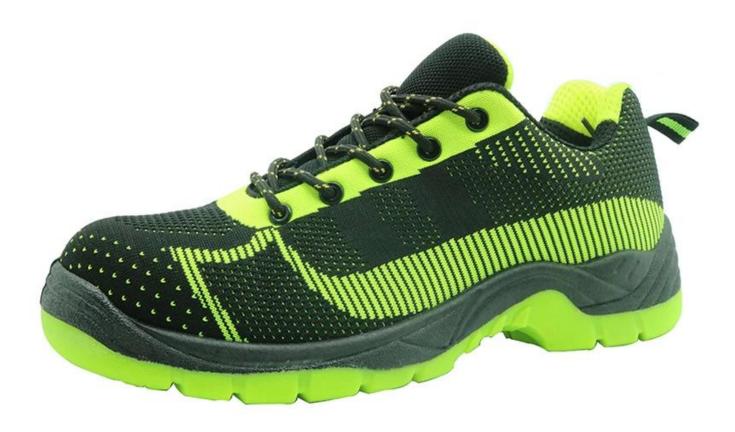

| PVC injection anti slip steel toe safety shoes for worker |
|-----------------------------------------------------------|
| SP5010                                                    |
| 3D flying woven fabric upper, PVC dual density sole       |
| 1. Steel toe to be impact resistant .                     |
| 2. non-steel toe is also provided.                        |
| 1. Steel plate to be puncture resistant.                  |
| 2. non-steel plate is also provided.                      |
| 3D flying woven fabric                                    |
| 3D flying woven fabric                                    |
| Mesh fabric                                               |
| Moulded EVA coated with mesh fabric                       |
| PVC injection                                             |
| Low ankle                                                 |
| 4—12 (38-46)                                              |
| 3 month, heavy duty and solid quality.                    |
| Color inner box packing, 10 pairs in a carton             |
| 58.5x40x32.5cm                                            |
| 3300pairs /1x20' container<br>6600pairs /1x40' container  |
|                                                           |

## SP5010 safety shoes show: