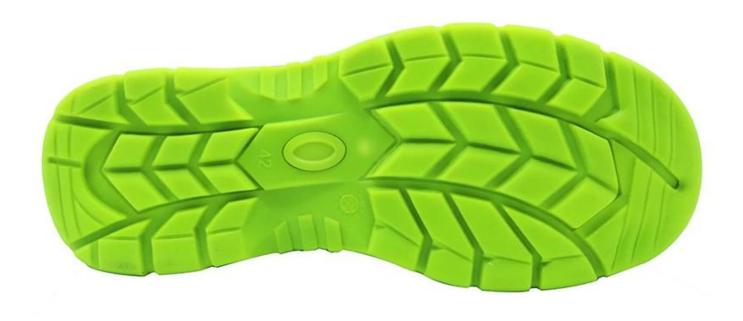

| PVC injection anti slip steel toe safety shoes for worker |
|-----------------------------------------------------------|
| SP5010                                                    |
| 3D flying woven fabric upper, PVC dual density sole       |
| 1. Steel toe to be impact resistant .                     |
| 2. non-steel toe is also provided.                        |
| 1. Steel plate to be puncture resistant.                  |
| 2. non-steel plate is also provided.                      |
| 3D flying woven fabric                                    |
| 3D flying woven fabric                                    |
| Mesh fabric                                               |
| Moulded EVA coated with mesh fabric                       |
| PVC injection                                             |
| Low ankle                                                 |
| 4—12 (38-46)                                              |
| 3 month, heavy duty and solid quality.                    |
| Color inner box packing, 10 pairs in a carton             |
| 58.5x40x32.5cm                                            |
| 3300pairs /1x20' container<br>6600pairs /1x40' container  |
|                                                           |

## SP5010 safety shoes sole show: