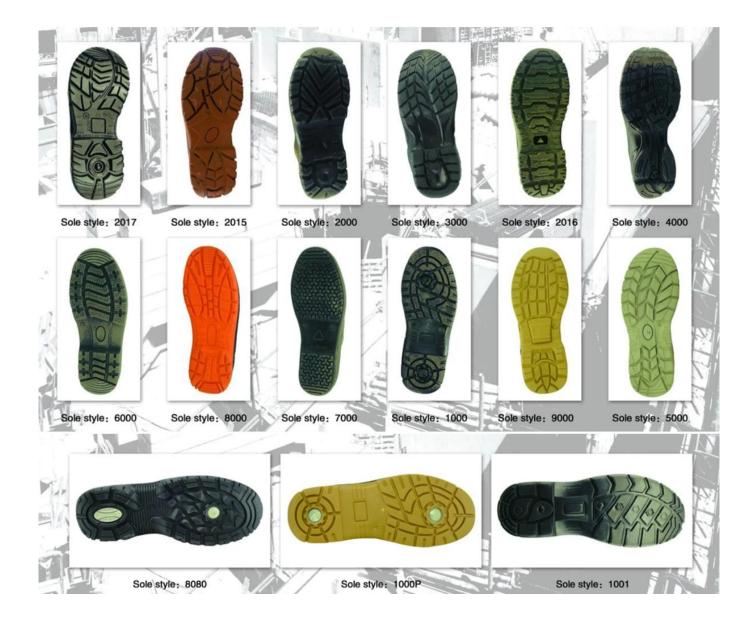

uestion: Do you have CE certificate ,we need it to clear custom?

----Yes, our products can meet CE standard ,and we have cooperation relationship with different international labs, including interteck from UK, CTC from France SABS from South Africa etc

4.Question: What is your payment , how can we pay you ? ----Our company can accept both T/T, and L/C payment. If you have any other payment requirements ,please leave message or contact our online salesman directly.

5. Question: What is the quality guarantee time?

----This sytle safety shoes are offered 3 month quality guarantee after shipping. If the shoes are broken within 3 month, please contact us, we will compensate you new shoes without any payment.

Suede leather TPU sole safety shoes pictures:





Safety shoes sole model show: