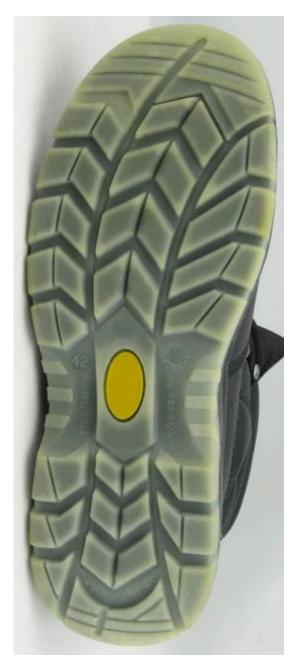

as DHL, TNT, Fedex, EMS etc.

3.Question: Do you have CE certificate ,we need it to clear custom?

----Yes, our products can meet CE standard ,and we have cooperation relationship with different international labs, including interteck from UK, CTC from France SABS from South Africa etc

4.Question: What is your payment , how can we pay you ? ----Our company can accept both T/T, and L/C payment. If you have any other payment requirements ,please leave message or contact our online salesman directly.

5. Question: What is the quality guarantee time?

----This sytle safety shoes are offered 3 month quality guarantee after shipping. If the shoes are broken within 3 month, please contact us, we will compensate you new shoes without any payment.

Suede leather TPU sole safety shoes pictures:





Safety shoes sole model show: