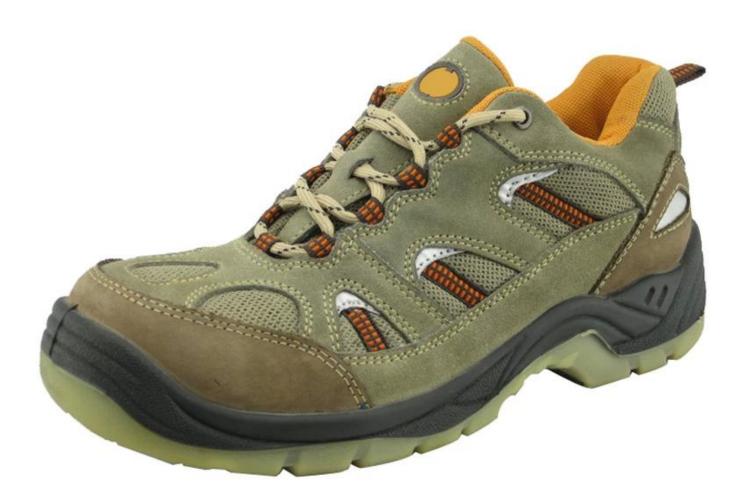

| Product Name:                    | Suede leather TPU sole sport safety shoe                                                                                                      |
|----------------------------------|-----------------------------------------------------------------------------------------------------------------------------------------------|
| Item No:                         | HA1009T                                                                                                                                       |
| Upper and Sole:                  | Suede leather, TPU sole.                                                                                                                      |
| Toe:                             | 1. Steel toe cap to be impact resistant .<br>(ASTM F2413-05 M I/75 C/75, CE ENISO 20345 STANDARD, A variety of <b>fitting</b> to choose from) |
|                                  | 2. non-steel toe is also provided.                                                                                                            |
| Steel plate :<br>(steel midsole) | 1. Steel plate to be puncture resistant.<br>(ASTM F2413-05 M I/75 C/75, CE ENISO 20345 STANDARD, A variety of fitting to<br>choose from)      |
|                                  | 2. non-steel plate is also provided                                                                                                           |
| Collar:                          | Fabric with heavy duty sponge                                                                                                                 |
| Tongue:                          | perfect soft suede leather                                                                                                                    |
| Lining:                          | MESH FABRIC                                                                                                                                   |
| Sockliner:                       | Comfortable cushion                                                                                                                           |
| Construction:                    | TPU injection                                                                                                                                 |
| Height:                          | Low Cut                                                                                                                                       |
| Size:                            | 4—12 (38-46)                                                                                                                                  |
| Guarantee:                       | 3 month, heavy duty and solid quality.                                                                                                        |
| Package:                         | Color inner box packing, 10 pairs in a carton                                                                                                 |
| Carton Size                      | 56x38x31.5cm (38-40);<br>58.5x40x32.5cm (41-43);<br>61x42x35cm (44-46)                                                                        |
| Load quantity of Container:      | 3300-3500pairs /1x20' container<br>8200-8500pairs /1x40' HQ container                                                                         |

Suede leather TPU sole safety shoes pictures:

Safety shoes sole model show: