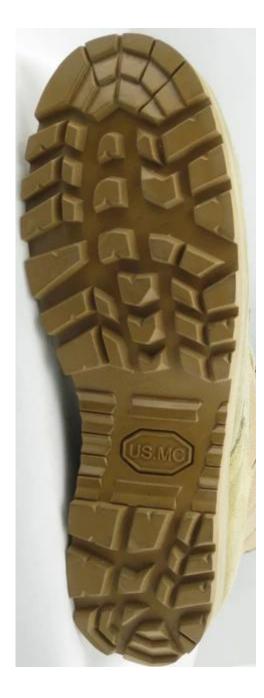

## Desert 06 military desert boots pictures:

Desert 06 military desert boots sole show: