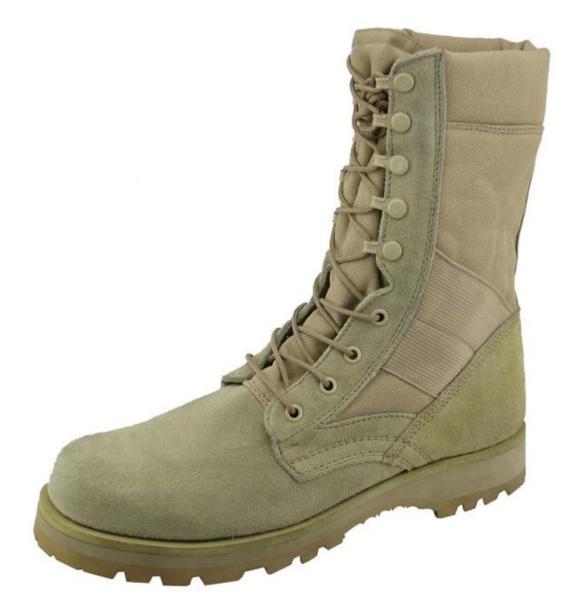

| Product Name:               | Suede leather military desert boots                                                                                                              |
|-----------------------------|--------------------------------------------------------------------------------------------------------------------------------------------------|
| Item No:                    | Desert 06                                                                                                                                        |
| Upper and Sole:             | Suede leather and fabric upper, Rubber sole.                                                                                                     |
| Toe:                        | 1. Steel toe cap to be impact resistant .<br>(ASTM F2413-05 M I/75 C/75, CE ENISO 20345 STANDARD, A variety of <b>fitting</b> to<br>choose from) |
|                             | 2. non-steel toe is also provided.                                                                                                               |
| Back quarter                | reinforcement back quarter                                                                                                                       |
| Insole                      | perfect flexing reinforcement insole                                                                                                             |
| Last/Fitting                | E,EE,EEE can be provided                                                                                                                         |
| Tongue:                     | Perfect soft and strong fabric                                                                                                                   |
| Lining:                     | High antibacterial and comfortable lining.                                                                                                       |
| Middle sole                 | EVA(thin layer)                                                                                                                                  |
| Outsole                     | perfect rubber material,abrasion resistant,oil and slip resistant(thick and heavy<br>duty layer,a variety of styles to choose from)              |
| Sockliner                   | Comfortable cushion                                                                                                                              |
| Туре                        | Military Boots                                                                                                                                   |
| Construction:               | Cemented                                                                                                                                         |
| Height:                     | 8 inch                                                                                                                                           |
| Size                        | 4—12 (38-46)                                                                                                                                     |
| Guarantee:                  | 6 month, heavy duty and solid quality.                                                                                                           |
| Package:                    | Color inner box packing, 10 pairs in a carton                                                                                                    |
| Carton Size                 | 67x49x35cm, N.W.: 0.9kgs/pr, G,W,: 1.4kgs/pr                                                                                                     |
| Load quantity of Container: | 2400-2500pairs /1x20' container                                                                                                                  |

## Desert 06 military desert boots pictures:

Desert 06 military desert boots sole show: