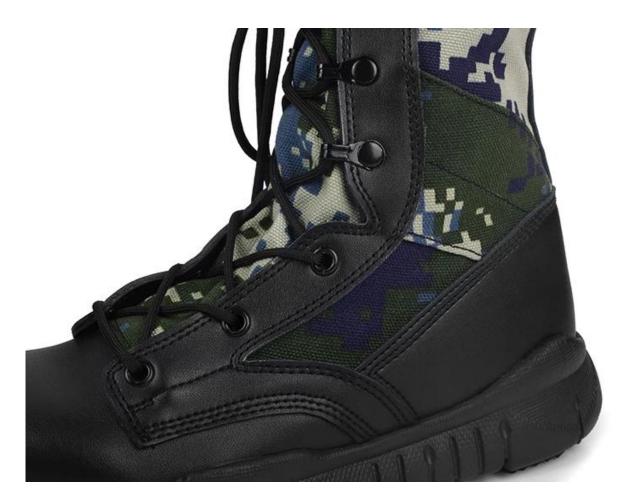

| Genuine leather camouflage military combat boots                                                                                              |
|-----------------------------------------------------------------------------------------------------------------------------------------------|
| 99017                                                                                                                                         |
| Corrected leather and camouflage fabric upper, Rubber sole.                                                                                   |
| 1. Steel toe cap to be impact resistant .<br>(ASTM F2413-05 M I/75 C/75, CE ENISO 20345 STANDARD, A variety of <b>fitting</b> to choose from) |
| 2. non-steel toe is also provided.                                                                                                            |
| reinforcement back quarter                                                                                                                    |
| perfect flexing reinforcement insole                                                                                                          |
| E,EE,EEE can be provided                                                                                                                      |
| soft and durable fabric                                                                                                                       |
| High antibacterial and comfortable lining.                                                                                                    |
| EVA(thin layer)                                                                                                                               |
| perfect rubber material,abrasion resistant,oil and slip resistant(thick and heavy duty layer,a variety of styles to choose from)              |
| Comfortable cushion                                                                                                                           |
| Combat Boots                                                                                                                                  |
| Cemented                                                                                                                                      |
| 8 inch                                                                                                                                        |
| 4—12 (38-46)                                                                                                                                  |
| 6 month, heavy duty and solid quality.                                                                                                        |
| Color inner box packing, 10 pairs in a carton                                                                                                 |
| 67x49x35cm for reference                                                                                                                      |
| 2200-2500pairs /1x20' container                                                                                                               |
|                                                                                                                                               |

## 99017 military combat boots:

Detailed pictures of military combat boots:

99017 military combat boots sole show: