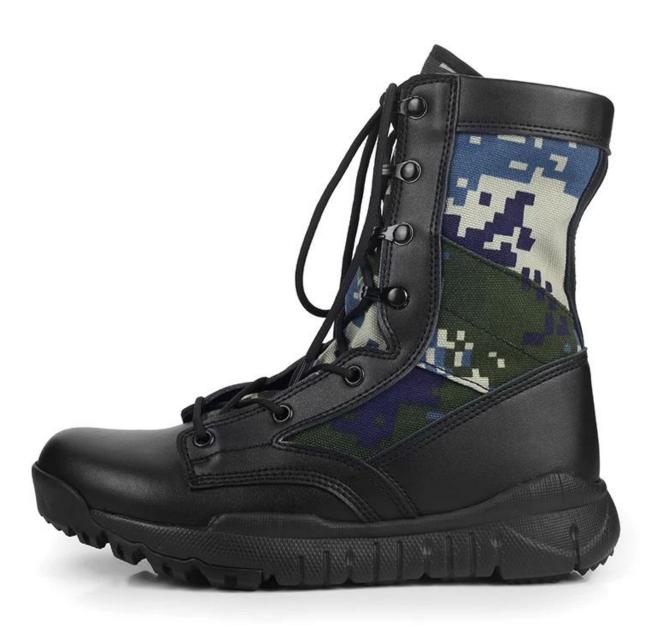

| Genuine leather camouflage military combat boots                                                                                              |
|-----------------------------------------------------------------------------------------------------------------------------------------------|
| 99017                                                                                                                                         |
| Corrected leather and camouflage fabric upper, Rubber sole.                                                                                   |
| 1. Steel toe cap to be impact resistant .<br>(ASTM F2413-05 M I/75 C/75, CE ENISO 20345 STANDARD, A variety of <b>fitting</b> to choose from) |
| 2. non-steel toe is also provided.                                                                                                            |
| reinforcement back quarter                                                                                                                    |
| perfect flexing reinforcement insole                                                                                                          |
| E,EE,EEE can be provided                                                                                                                      |
| soft and durable fabric                                                                                                                       |
| High antibacterial and comfortable lining.                                                                                                    |
| EVA(thin layer)                                                                                                                               |
| perfect rubber material,abrasion resistant,oil and slip resistant(thick and heavy duty layer,a variety of styles to choose from)              |
| Comfortable cushion                                                                                                                           |
| Combat Boots                                                                                                                                  |
| Cemented                                                                                                                                      |
| 8 inch                                                                                                                                        |
| 4—12 (38-46)                                                                                                                                  |
| 6 month, heavy duty and solid quality.                                                                                                        |
| Color inner box packing, 10 pairs in a carton                                                                                                 |
| 67x49x35cm for reference                                                                                                                      |
| 2200-2500pairs /1x20' container                                                                                                               |
|                                                                                                                                               |

## 99017 military combat boots:

Detailed pictures of military combat boots:

99017 military combat boots sole show: