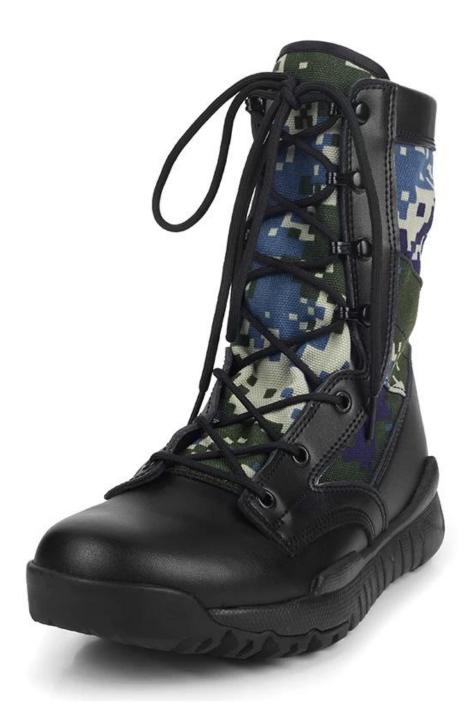

| Genuine leather camouflage military combat boots                                                                                              |
|-----------------------------------------------------------------------------------------------------------------------------------------------|
| 99017                                                                                                                                         |
| Corrected leather and camouflage fabric upper, Rubber sole.                                                                                   |
| 1. Steel toe cap to be impact resistant .<br>(ASTM F2413-05 M I/75 C/75, CE ENISO 20345 STANDARD, A variety of <b>fitting</b> to choose from) |
| 2. non-steel toe is also provided.                                                                                                            |
| reinforcement back quarter                                                                                                                    |
| perfect flexing reinforcement insole                                                                                                          |
| E,EE,EEE can be provided                                                                                                                      |
| soft and durable fabric                                                                                                                       |
| High antibacterial and comfortable lining.                                                                                                    |
| EVA(thin layer)                                                                                                                               |
| perfect rubber material,abrasion resistant,oil and slip resistant(thick and heavy duty layer,a variety of styles to choose from)              |
| Comfortable cushion                                                                                                                           |
| Combat Boots                                                                                                                                  |
| Cemented                                                                                                                                      |
| 8 inch                                                                                                                                        |
| 4—12 (38-46)                                                                                                                                  |
| 6 month, heavy duty and solid quality.                                                                                                        |
| Color inner box packing, 10 pairs in a carton                                                                                                 |
| 67x49x35cm for reference                                                                                                                      |
| 2200-2500pairs /1x20' container                                                                                                               |
|                                                                                                                                               |

## 99017 military combat boots:

Detailed pictures of military combat boots:

99017 military combat boots sole show: