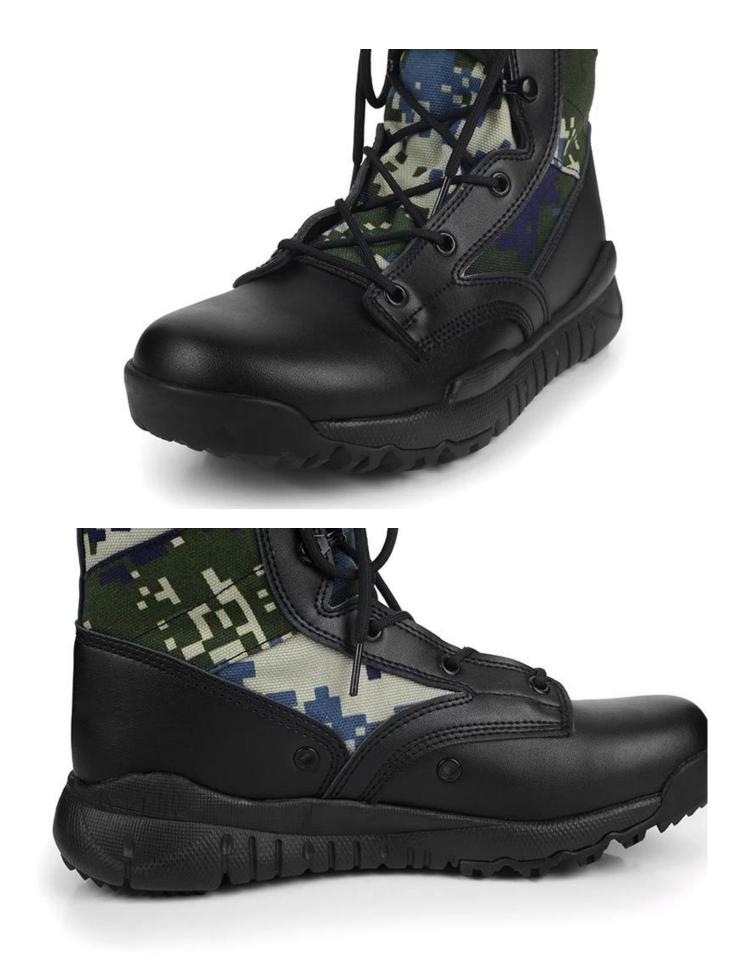

| Genuine leather camouflage military combat boots                                                                                              |
|-----------------------------------------------------------------------------------------------------------------------------------------------|
| 99017                                                                                                                                         |
| Corrected leather and camouflage fabric upper, Rubber sole.                                                                                   |
| 1. Steel toe cap to be impact resistant .<br>(ASTM F2413-05 M I/75 C/75, CE ENISO 20345 STANDARD, A variety of <b>fitting</b> to choose from) |
| 2. non-steel toe is also provided.                                                                                                            |
| reinforcement back quarter                                                                                                                    |
| perfect flexing reinforcement insole                                                                                                          |
| E,EE,EEE can be provided                                                                                                                      |
| soft and durable fabric                                                                                                                       |
| High antibacterial and comfortable lining.                                                                                                    |
| EVA(thin layer)                                                                                                                               |
| perfect rubber material,abrasion resistant,oil and slip resistant(thick and heavy duty layer,a variety of styles to choose from)              |
| Comfortable cushion                                                                                                                           |
| Combat Boots                                                                                                                                  |
| Cemented                                                                                                                                      |
| 8 inch                                                                                                                                        |
| 4—12 (38-46)                                                                                                                                  |
| 6 month, heavy duty and solid quality.                                                                                                        |
| Color inner box packing, 10 pairs in a carton                                                                                                 |
| 67x49x35cm for reference                                                                                                                      |
| 2200-2500pairs /1x20' container                                                                                                               |
|                                                                                                                                               |

## 99017 military combat boots:

Detailed pictures of military combat boots:

99017 military combat boots sole show: