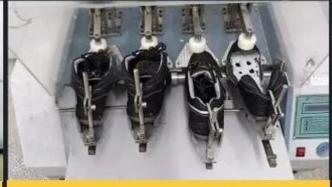

## **SAFETY SHOES TEST**

Toecap Test≥200 Joules

Midsole Test≥1200 Newtons

**ESD Anti-Static Test** 

Tear Strength ≥120N

Bondness Test ≥4.0N/mm

Flex Tester ≥ 36,000T

TIGER MASTER®
Safety Shoes | Rain Boots