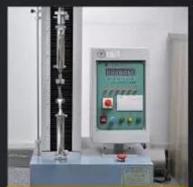

## **SAFETY SHOES TEST**

Toecap Test≥200 Joules

Midsole Test≥1200 Newtons

**ESD Anti-Static Test** 

Tear Strength ≥120N

Bondness Test ≥4.0N/mm

Flex Tester ≥ 36,000T

TIGER MASTER®
Safety Shoes | Rain Boots