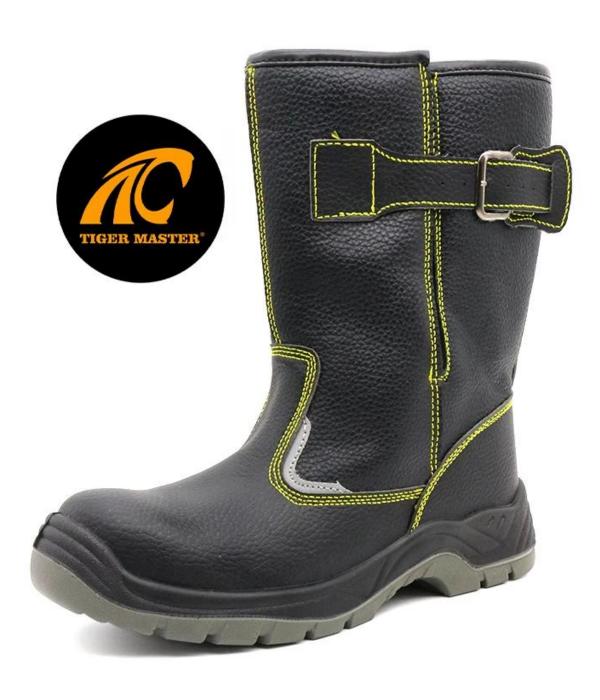

| Item No:                    | TM077                                                                                                                                                   |  |  |  |  |
|-----------------------------|---------------------------------------------------------------------------------------------------------------------------------------------------------|--|--|--|--|
| Upper and Sole:             | Upper: Embossed cow leather, Sole: PU dual density . <u>china sneaker safety shoe</u> manufacturer                                                      |  |  |  |  |
| Toe:                        | 1. Steel toe cap to be impact resistant 200 joules.                                                                                                     |  |  |  |  |
|                             | 2. non is also provided.                                                                                                                                |  |  |  |  |
| Midsole :                   | 1. Steel mid-sole to be puncture resistant 1100 newtons.                                                                                                |  |  |  |  |
|                             | 2. non is also provided                                                                                                                                 |  |  |  |  |
| Lining:                     | Soft air mesh fabric lining for a comfort fit                                                                                                           |  |  |  |  |
| Shoe pads:                  | Removable moulded HI-POLY insole offers superior underfoot support and cushioned comfort                                                                |  |  |  |  |
| Construction:               | Injection moulded                                                                                                                                       |  |  |  |  |
| Height:                     | 30 cm (average□                                                                                                                                         |  |  |  |  |
| Size:                       | 36-46                                                                                                                                                   |  |  |  |  |
| Standard:                   | CE EN ISO 20345 SB-P SRC or others                                                                                                                      |  |  |  |  |
| Guarantee:                  | 6 months The sole is not broken from the middle or pulled off within six month after the goods getting to destination port. No guarantee for the upper. |  |  |  |  |
| Function:                   | Slip/ oil/ acid/ petrol/ chemical/ impact/ puncture resistant, shock absorption, anti static and waterproof available.                                  |  |  |  |  |
| Package:                    | 1 pair per color box, 10 pairs per carton. Carton size: 68 x 65 x 34.5 cm                                                                               |  |  |  |  |
| Load quantity of Container: | 1800pairs /1x20' container<br>3600pairs /1x40' container                                                                                                |  |  |  |  |