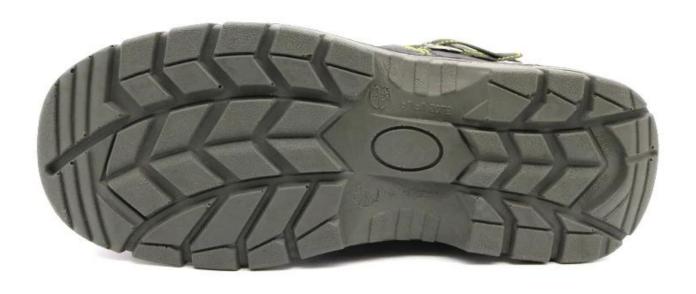

| Item No:                    | TM077                                                                                                                                                   |  |  |  |  |
|-----------------------------|---------------------------------------------------------------------------------------------------------------------------------------------------------|--|--|--|--|
| Upper and Sole:             | Upper: Embossed cow leather, Sole: PU dual density . <u>china sneaker safety shoe</u> manufacturer                                                      |  |  |  |  |
| Toe:                        | 1. Steel toe cap to be impact resistant 200 joules.                                                                                                     |  |  |  |  |
|                             | 2. non is also provided.                                                                                                                                |  |  |  |  |
| Midsole :                   | 1. Steel mid-sole to be puncture resistant 1100 newtons.                                                                                                |  |  |  |  |
|                             | 2. non is also provided                                                                                                                                 |  |  |  |  |
| Lining:                     | Soft air mesh fabric lining for a comfort fit                                                                                                           |  |  |  |  |
| Shoe pads:                  | Removable moulded HI-POLY insole offers superior underfoot support and cushioned comfort                                                                |  |  |  |  |
| Construction:               | Injection moulded                                                                                                                                       |  |  |  |  |
| Height:                     | 30 cm (average□                                                                                                                                         |  |  |  |  |
| Size:                       | 36-46                                                                                                                                                   |  |  |  |  |
| Standard:                   | CE EN ISO 20345 SB-P SRC or others                                                                                                                      |  |  |  |  |
| Guarantee:                  | 6 months The sole is not broken from the middle or pulled off within six month after the goods getting to destination port. No guarantee for the upper. |  |  |  |  |
| Function:                   | Slip/ oil/ acid/ petrol/ chemical/ impact/ puncture resistant, shock absorption, anti static and waterproof available.                                  |  |  |  |  |
| Package:                    | 1 pair per color box, 10 pairs per carton. Carton size: 68 x 65 x 34.5 cm                                                                               |  |  |  |  |
| Load quantity of Container: | 1800pairs /1x20' container<br>3600pairs /1x40' container                                                                                                |  |  |  |  |