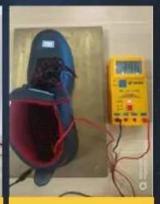

## **SAFETY SHOES TEST**

Toecap Test≥200 Joules

Midsole Test≥1200 Newtons

**ESD Anti-Static Test** 

Tear Strength ≥120N

Bondness Test ≥4.0N/mm

Flex Tester ≥ 36,000T

TIGER MASTER®
Safety Shoes | Rain Boots