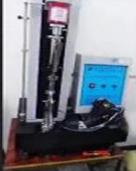

## **SAFETY SHOES TEST**

Toecap Test≥200 Joules

Midsole Test≥1200 Newtons

**ESD Anti-Static Test** 

Tear Strength ≥120N

Bondness Test ≥4.0N/mm

Flex Tester ≥ 36,000T

TIGER MASTER®
Safety Shoes | Rain Boots