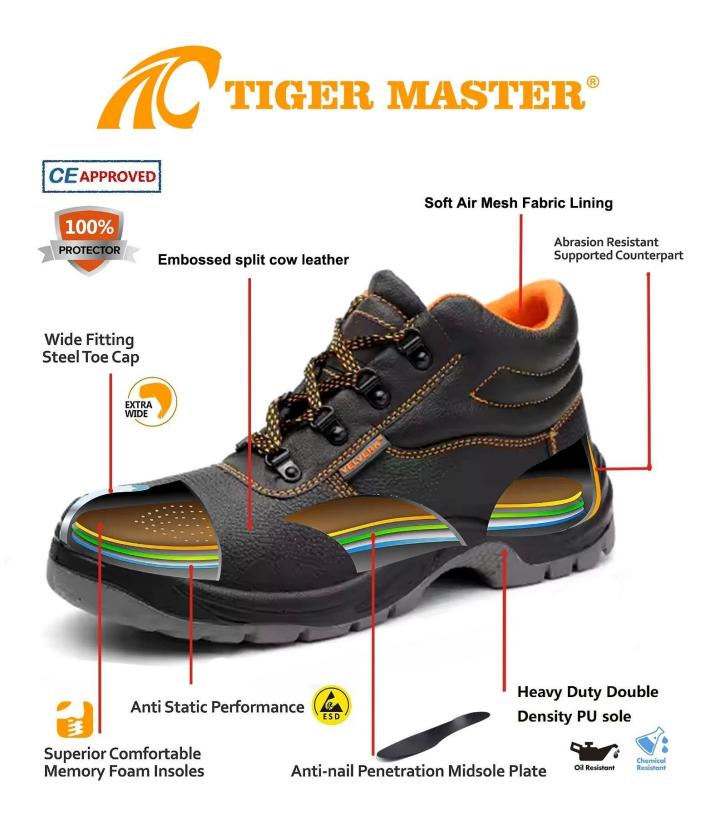

2. Fiberglass toe cap and aramid fiber mid plate that meets CE standards. To protect your feet toe without hazard. To protect your feet without puncture by nail or sharp objects.

3. Removable metatomical HI-POLY footbed provides long-lasting underfoot support and comfort.

4. Slip-resistant rubber outsole meets CE EN ISO 20345:2022 Non-Slip Testing Standards.

5. Made by suede leather upper, Comfortable, highly flexible, keep warm, anti dust and wind.

6. Injection moulded construction, fast speed.

8. Tiger master safety shoes are used for workers to prevent the hurt from jobs. Your safety is always our concern!

| Item No:                       | TM235                                                                                                                                                         |
|--------------------------------|---------------------------------------------------------------------------------------------------------------------------------------------------------------|
| Upper and Sole:                | Upper: Suede leather, Sole: PU dual density                                                                                                                   |
| Toe:                           | 1. Fiberglass toe cap to be impact resistant 200 joules.                                                                                                      |
|                                | 2. non is also provided.                                                                                                                                      |
| Midsole :                      | 1. Aramid fiber mid-sole to be puncture resistant 1100 newtons.                                                                                               |
|                                | 2. non is also provided                                                                                                                                       |
| Lining:                        | Soft air mesh fabric                                                                                                                                          |
| Shoe pads:                     | Removable moulded HI-POLY insole offers superior underfoot support and cushioned comfort                                                                      |
| Construction:                  | Injection moulded                                                                                                                                             |
| Height:                        | Middle cut                                                                                                                                                    |
| Size:                          | 36-46                                                                                                                                                         |
| Standard:                      | CE EN ISO 20345 SB-P SRC or others                                                                                                                            |
| Guarantee:                     | 6 months<br>The sole is not broken from the middle or pulled off within six month after the goods<br>getting to destination port. No guarantee for the upper. |
| Function:                      | Slip/ oil/ acid/ petrol/ chemical/ impact/ puncture resistant, shock absorption, anti static.                                                                 |
| Package:                       | 1 pair per color box, 10 pairs per carton. Carton size: 59 x 44 x 33 cm                                                                                       |
| Load quantity of<br>Container: | 3300pairs /1x20' container<br>6600pairs /1x40' container                                                                                                      |

## Anti-Shock Steel toe cap

Steel toe cap design giving protection from dangerous falling objects

### **European Standard Steel Toe Cap**

Steel toe shoes with CE EN ISO 20345 standard
Impact resistance of 200J
Widened Steel Toe
Pressure resistance

## **Puncture Proof Midsole**

Steel mid-sole puncture proof 1100 newtons, To protect your feet without puncture by nail or sharp objects.

## **PU Out Sole**

Slip-resistant PU outsole meets CE EN ISO 20345:2011 Non-Slip Testing Standards.

#### Provides stronger wear-resisting, a slip-resistant PU outsole for excellent stability.