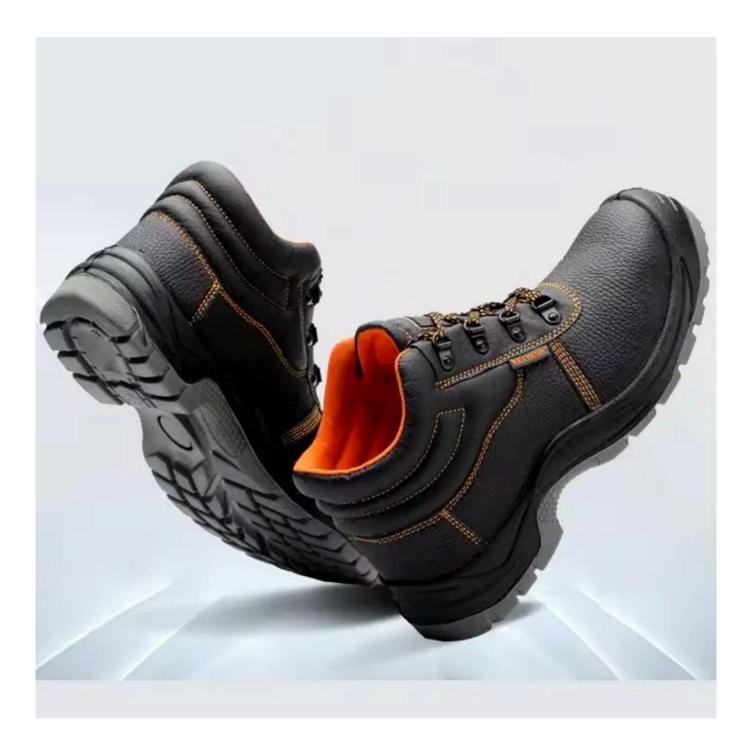

## **TIGER MASTER**

1. Get the job done right in the tiger master safety shoes. These lace-up safety shoes are moisturewicking lining to help keep your feet dry and a slip resistant rubber sole for excellent stability.

2. Fiberglass toe cap and aramid fiber mid plate that meets CE standards. To protect your feet toe without hazard. To protect your feet without puncture by nail or sharp objects.

3. Removable metatomical HI-POLY footbed provides long-lasting underfoot support and comfort.

4. Slip-resistant rubber outsole meets CE EN ISO 20345:2022 Non-Slip Testing Standards.

5. Made by suede leather upper, Comfortable, highly flexible, keep warm, anti dust and wind.

6. Injection moulded construction, fast speed.

8. Tiger master safety shoes are used for workers to prevent the hurt from jobs. Your safety is always our concern!

| Item No:                       | TM235                                                                                                                                                         |
|--------------------------------|---------------------------------------------------------------------------------------------------------------------------------------------------------------|
| Upper and Sole:                | Upper: Suede leather, Sole: PU dual density                                                                                                                   |
| Toe:                           | 1. Fiberglass toe cap to be impact resistant 200 joules.                                                                                                      |
|                                | 2. non is also provided.                                                                                                                                      |
| Midsole :                      | 1. Aramid fiber mid-sole to be puncture resistant 1100 newtons.                                                                                               |
|                                | 2. non is also provided                                                                                                                                       |
| Lining:                        | Soft air mesh fabric                                                                                                                                          |
| Shoe pads:                     | Removable moulded HI-POLY insole offers superior underfoot support and cushioned comfort                                                                      |
| Construction:                  | Injection moulded                                                                                                                                             |
| Height:                        | Middle cut                                                                                                                                                    |
| Size:                          | 36-46                                                                                                                                                         |
| Standard:                      | CE EN ISO 20345 SB-P SRC or others                                                                                                                            |
| Guarantee:                     | 6 months<br>The sole is not broken from the middle or pulled off within six month after the goods<br>getting to destination port. No guarantee for the upper. |
| Function:                      | Slip/ oil/ acid/ petrol/ chemical/ impact/ puncture resistant, shock absorption, anti static.                                                                 |
| Package:                       | 1 pair per color box, 10 pairs per carton. Carton size: 59 x 44 x 33 cm                                                                                       |
| Load quantity of<br>Container: | 3300pairs /1x20' container<br>6600pairs /1x40' container                                                                                                      |