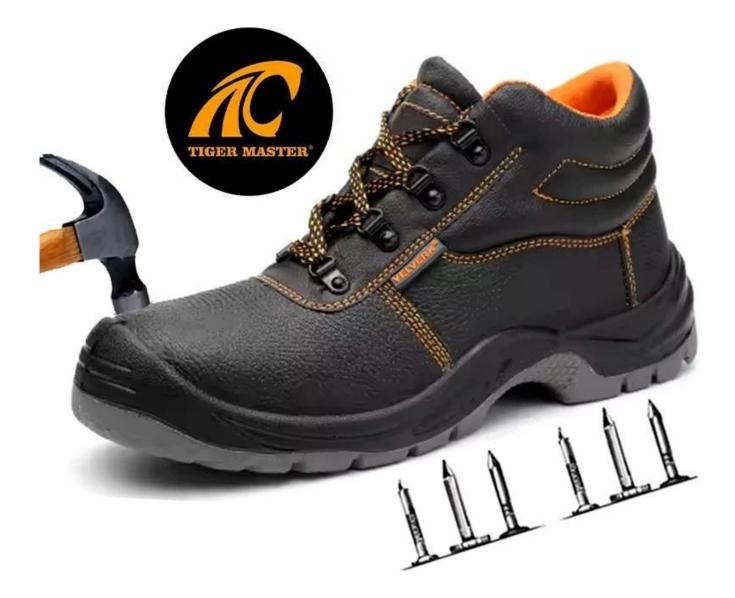

2. Fiberglass toe cap and aramid fiber mid plate that meets CE standards. To protect your feet toe without hazard. To protect your feet without puncture by nail or sharp objects.

3. Removable metatomical HI-POLY footbed provides long-lasting underfoot support and comfort.

## **Puncture Proof Midsole**

Steel mid-sole puncture proof 1100 newtons, To protect your feet without puncture by nail or sharp objects.