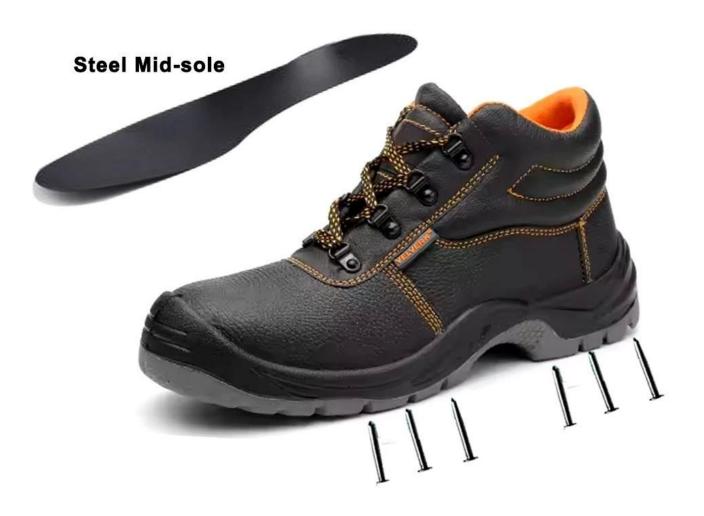

## **Puncture Proof Midsole**

Steel mid-sole puncture proof 1100 newtons, To protect your feet without puncture by nail or sharp objects.