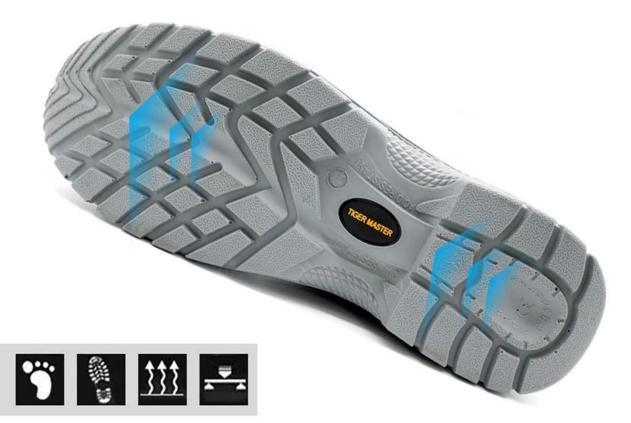

4. Slip-resistant rubber outsole meets CE EN ISO 20345:2022 Non-Slip Testing Standards.

5. Made by suede leather upper, Comfortable, highly flexible, keep warm, anti dust and wind.

6. Injection moulded construction, fast speed.

## **PU Out Sole**

Slip-resistant PU outsole meets CE EN ISO 20345:2011 Non-Slip Testing Standards.

#### Provides stronger wear-resisting, a slip-resistant PU outsole for excellent stability.