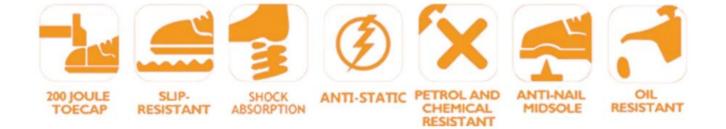

2. Steel toe cap and steel fiber mid-sole that meets CE standards. To protect your feet toe without hazard. To protect your feet without puncture by nail or sharp objects.

3. Removable metatomical HI-POLY footbed provides long-lasting underfoot support and comfort.

4. Slip-resistant PU outsole meets CE EN ISO 20345:2011 Non-Slip Testing Standards.

5. Made by embossed split cow leather upper, Comfortable, highly flexible, breathable anti dust and wind.

6. Injection moulded construction, Stable quality, fast speed, environmental protection.

8. Tiger master safety shoes are used for workers to prevent the hurt from jobs. Your safety is always our concern!

| Item No:        | ТМ3069                                                                                                                                                        |
|-----------------|---------------------------------------------------------------------------------------------------------------------------------------------------------------|
| Upper and Sole: | Upper: embossed split cow leather, Sole: PU<br>dual density                                                                                                   |
| Toe:            | 1. Steel toe cap to be impact resistant 200 joules.                                                                                                           |
|                 | 2. non is also provided.                                                                                                                                      |
| Midsole :       | 1. Steel mid-sole to be puncture resistant 1100 newtons.                                                                                                      |
|                 | 2. non is also provided                                                                                                                                       |
| Collar:         | PU leather                                                                                                                                                    |
| Tongue:         | PU leather                                                                                                                                                    |
| Lining:         | Soft air mesh fabric lining for a comfort fit                                                                                                                 |
| Shoe pads:      | Removable moulded HI-POLY insole offers superior underfoot support and cushioned comfort                                                                      |
| Construction:   | Injection moulded                                                                                                                                             |
| Height:         | Middle cut                                                                                                                                                    |
| Size:           | 36-47                                                                                                                                                         |
| Standard:       | CE EN ISO 20345 SB-P SRC or others                                                                                                                            |
| Guarantee:      | 6 months<br>The sole is not broken from the middle or pulled off within six month after the<br>goods getting to destination port. No guarantee for the upper. |
| Function:       | Slip/ oil/ acid/ petrol/ chemical/ impact/ puncture resistant, shock absorption, anti static.                                                                 |
| Package:        | 1 pair per color box, 10 pairs per carton. Carton size: 59 x 44 x 33 cm                                                                                       |