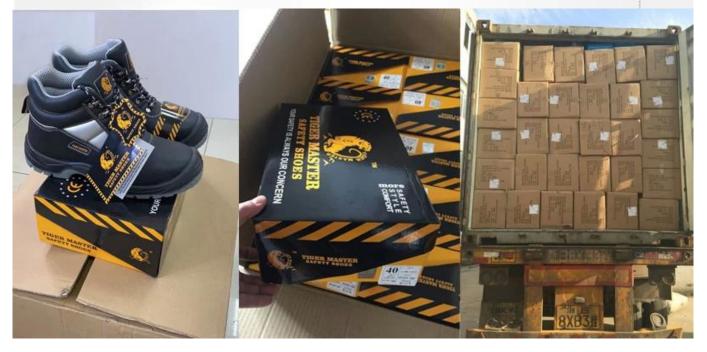

|
| Standard:       | CE EN ISO 20345 SB-P SRC or others                                                                                                                            |
| Guarantee:      | 6 months<br>The sole is not broken from the middle or pulled off within six month after the<br>goods getting to destination port. No guarantee for the upper. |
| Function:       | Slip/ oil/ acid/ petrol/ chemical/ impact/ puncture resistant, shock absorption, anti static.                                                                 |
| Package:        | 1 pair per color box, 10 pairs per carton. Carton size: 59 x 44 x 33 cm                                                                                       |

# **PRODUCT PICTURES**

**TIGER MASTER** 









# PACKING



## **COMPANY INFORMATION**

# TIGER MASTER

Tiger Master is safety shoes and PVC rain boots manufacturer. We have been qualified ISO 9001:2015 quality management system. Also, some of our hot sale models have qualified CE ENISO 20345:2011 and ASTM F2413-18. Meanwhile, we are also a professional brand for **PPE** (**Personal protective equipment**), especially in the fields of safety gloves, working garments, helmets, safety vest, ear muff/plug, safety harness, rain coat/suit etc.

Thank you for your interest of Tiger Master, hope you can find the products you want and start our business cooperation. If you need more information, please do not hesitate to contact us, we are always ready here.



#### **TIGER MASTER OFFICE SHOW**



#### **TIGER MASTER SAMPLE ROOM**



# **SAFETY SHOES TES