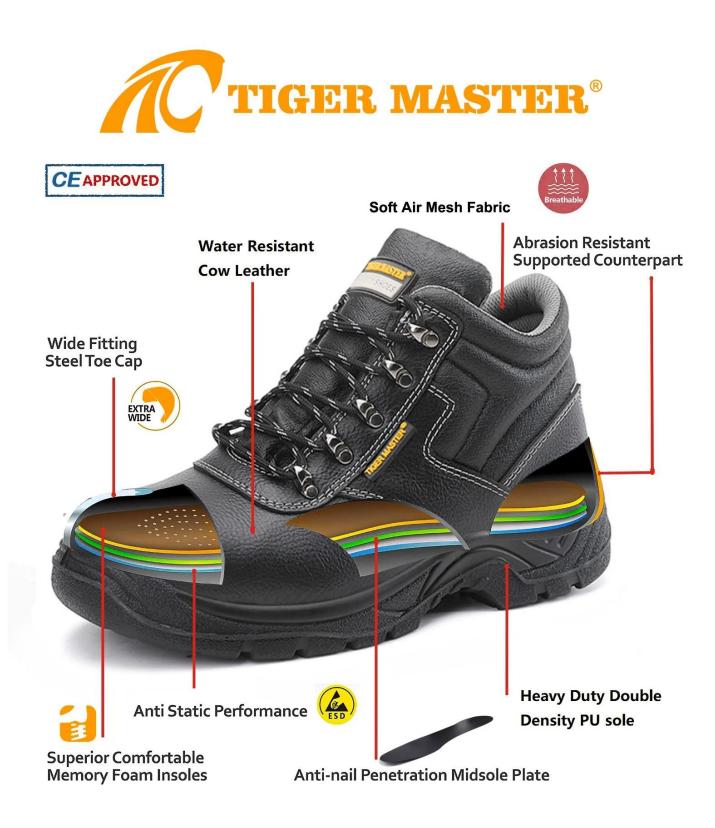

2. Steel toe cap and steel fiber mid-sole that meets CE standards. To protect your feet toe without hazard. To protect your feet without puncture by nail or sharp objects.

3. Removable metatomical HI-POLY footbed provides long-lasting underfoot support and comfort.

4. Slip-resistant PU outsole meets CE EN ISO 20345:2011 Non-Slip Testing Standards.

5. Made by embossed split cow leather upper, Comfortable, highly flexible, breathable anti dust and wind.

6. Injection moulded construction, Stable quality, fast speed, environmental protection.

8. Tiger master safety shoes are used for workers to prevent the hurt from jobs. Your safety is always our concern!

| Item No:        | ТМ3069                                                                                                                                                        |
|-----------------|---------------------------------------------------------------------------------------------------------------------------------------------------------------|
| Upper and Sole: | Upper: embossed split cow leather, Sole: PU<br>dual density                                                                                                   |
| Toe:            | 1. Steel toe cap to be impact resistant 200 joules.                                                                                                           |
|                 | 2. non is also provided.                                                                                                                                      |
| Midsole :       | 1. Steel mid-sole to be puncture resistant 1100 newtons.                                                                                                      |
|                 | 2. non is also provided                                                                                                                                       |
| Collar:         | PU leather                                                                                                                                                    |
| Tongue:         | PU leather                                                                                                                                                    |
| Lining:         | Soft air mesh fabric lining for a comfort fit                                                                                                                 |
| Shoe pads:      | Removable moulded HI-POLY insole offers superior underfoot support and cushioned comfort                                                                      |
| Construction:   | Injection moulded                                                                                                                                             |
| Height:         | Middle cut                                                                                                                                                    |
| Size:           | 36-47                                                                                                                                                         |
| Standard:       | CE EN ISO 20345 SB-P SRC or others                                                                                                                            |
| Guarantee:      | 6 months<br>The sole is not broken from the middle or pulled off within six month after the<br>goods getting to destination port. No guarantee for the upper. |
| Function:       | Slip/ oil/ acid/ petrol/ chemical/ impact/ puncture resistant, shock absorption, anti static.                                                                 |
| Package:        | 1 pair per color box, 10 pairs per carton. Carton size: 59 x 44 x 33 cm                                                                                       |