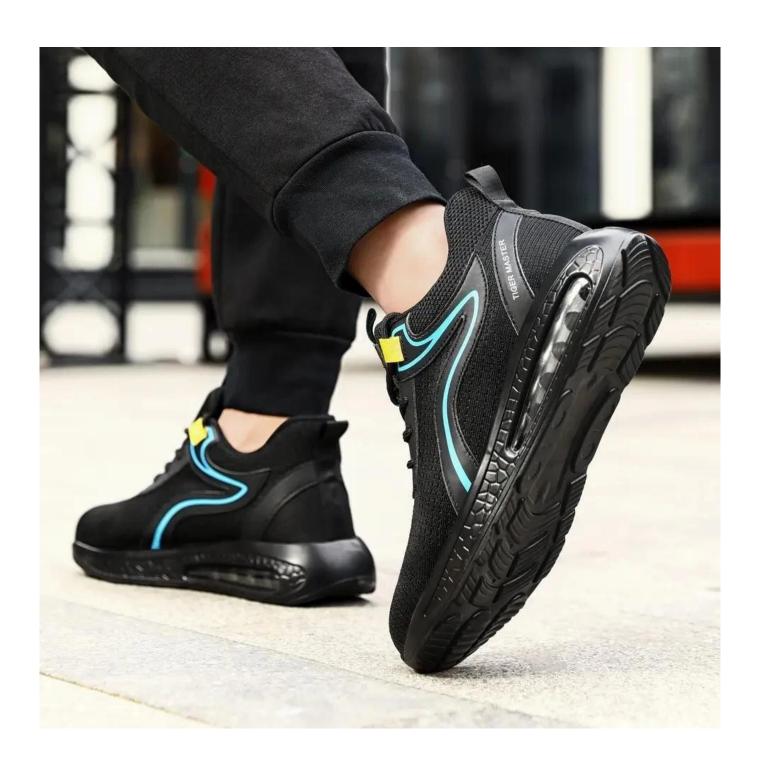

Function:                      | Slip/ oil/ acid/ petrol/ chemical/ impact/ puncture resistant, shock absorption, anti static. lightweight.                                              |  |  |  |
| Package:                       | 1 pair per color box, 10 pairs per carton. Carton size: 58.5 x 40 x 32.5 cm                                                                             |  |  |  |
| Load quantity of<br>Container: | 3300pairs /1x20' container<br>6600pairs /1x40' container                                                                                                |  |  |  |

# **PRODUCT PICTURES**

# **TIGER MASTER**







RESISTANT



SHOCK





ANTI-STATIC PETROL AND CHEMICAL RESISTANT



ANTI-NAIL MIDSOLE



OIL RESISTANT









**Anti-nail Penetration Midsole** 













### **COMPANY INFORMATION**

#### **TIGER MASTER**

Tiger Master is safety shoes and PVC rain boots manufacturer. We have been qualified ISO 9001:2015 quality management system. Also, some of our hot sale models have qualified CE ENISO 20345:2011 and ASTM F2413-18. Meanwhile, we are also a professional brand for **PPE** (**Personal protective equipment**), especially in the fields of safety gloves, working garments, helmets, safety vest, ear muff/plug, safety harness, rain coat/suit etc.

Thank you for your interest of Tiger Master, hope you can find the products you want and start our business cooperation. If you need more information, please do not hesitate to contact us, we are always ready here.







#### **TIGER MASTER OFFICE SHOW**





## **TIGER MASTER SAMPLE ROOM**





# **