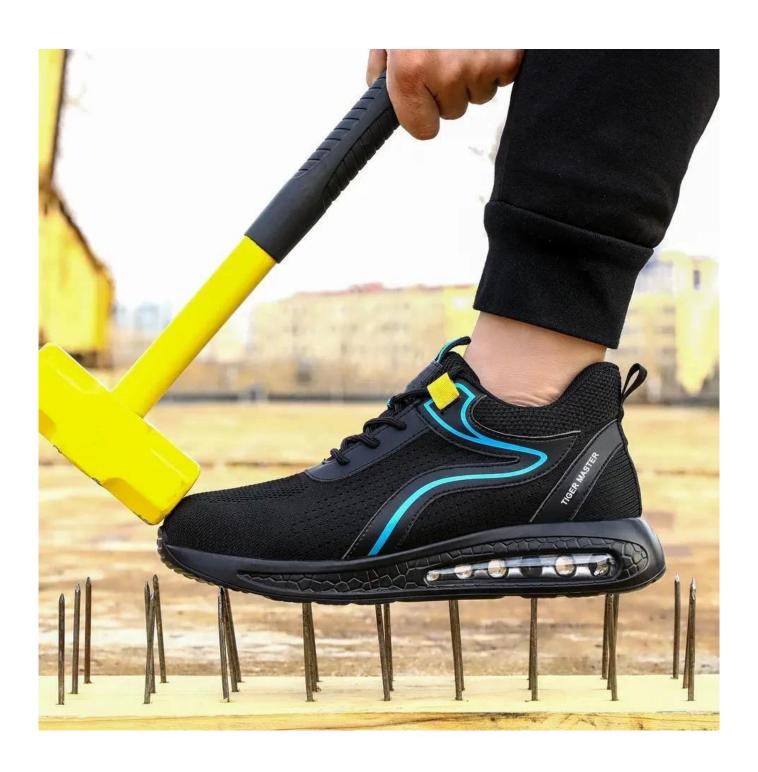

#### **TIGER MASTER**

- 1. The Tiger master fashion safety shoes is an updated style that providing improved fit and comfortability. This lace-up safety shoe also features superior work protection, a slip-resistant shock absorber PU outsole for excellent stability.
- 2. Steel toe cap and aramid fiber mid-sole that meets CE standards. To protect your feet toe without hazard. To protect your feet without puncture by nail or sharp objects.
- 3. Removable metatomical HI-POLY footbed provides long-lasting underfoot support and comfort.
- 4. Slip-resistant shock absorption PU outsole meets CE EN ISO 20345:2011 Non-Slip Testing Standards.
- 5. Made by 3D fly knit fabric upper, Comfortable, highly flexible, breathable anti dust and wind.
- 6. Cemented construction, Stable quality, environmental protection.
- 7. Safety Shoes Catagory:

OB: Non-Safety, SB: With Steel Toe Only, SBP: With Steel Toe and Steel mid-sole S1: SB+Anti-static, S1P: S1+Steel Plate, S2: S1+Water Proof, S3: S1P+Water Proof

8. Tiger master safety shoes are used for workers to prevent the hurt from jobs. Your safety is always our concern!

# **TIGER MASTER**

RESISTANT

SHOCK

ANTI-STATIC PETROL AND CHEMICAL RESISTANT

ANTI-NAIL MIDSOLE

OIL RESISTANT

**Anti-nail Penetration Midsole** 