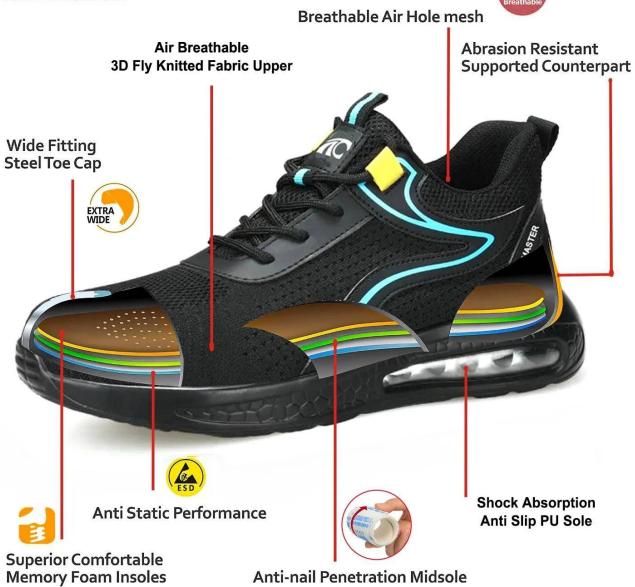

#### **TIGER MASTER**

- 1. The Tiger master fashion safety shoes is an updated style that providing improved fit and comfortability. This lace-up safety shoe also features superior work protection, a slip-resistant shock absorber PU outsole for excellent stability.
- 2. Steel toe cap and aramid fiber mid-sole that meets CE standards. To protect your feet toe without hazard. To protect your feet without puncture by nail or sharp objects.
- 3. Removable metatomical HI-POLY footbed provides long-lasting underfoot support and comfort.
- 4. Slip-resistant shock absorption PU outsole meets CE EN ISO 20345:2011 Non-Slip Testing Standards.
- 5. Made by 3D fly knit fabric upper, Comfortable, highly flexible, breathable anti dust and wind.
- 6. Cemented construction, Stable quality, environmental protection.
- 7. Safety Shoes Catagory:

OB: Non-Safety, SB: With Steel Toe Only, SBP: With Steel Toe and Steel mid-sole S1: SB+Anti-static, S1P: S1+Steel Plate, S2: S1+Water Proof, S3: S1P+Water Proof

8. Tiger master safety shoes are used for workers to prevent the hurt from jobs. Your safety is always our concern!

| Item No:                       | TM3077                                                                                                                                                  |  |  |  |
|--------------------------------|---------------------------------------------------------------------------------------------------------------------------------------------------------|--|--|--|
| Upper and Sole:                | Upper:3D fly knit fabric, Sole: PU dual density                                                                                                         |  |  |  |
| Toe:                           | 1. Steel toe cap to be impact resistant 200 joules.                                                                                                     |  |  |  |
|                                | 2. non is also provided.                                                                                                                                |  |  |  |
| Midsole :                      | 1. Aramid fiber mid-sole to be puncture resistant 1100 newtons.                                                                                         |  |  |  |
|                                | 2. non is also provided                                                                                                                                 |  |  |  |
| Tongue:                        | High density fabric                                                                                                                                     |  |  |  |
| Lining:                        | Soft air mesh fabric lining for a comfort fit                                                                                                           |  |  |  |
| Shoe pads:                     | Removable moulded HI-POLY insole offers superior underfoot support and cushioned comfort                                                                |  |  |  |
| Construction:                  | Cemented                                                                                                                                                |  |  |  |
| Height:                        | Low ankle                                                                                                                                               |  |  |  |
| Size:                          | 36-47                                                                                                                                                   |  |  |  |
| Standard:                      | CE EN ISO 20345 SB-P SRC or others                                                                                                                      |  |  |  |
| Guarantee:                     | 6 months The sole is not broken from the middle or pulled off within six month after the goods getting to destination port. No guarantee for the upper. |  |  |  |
| Function:                      | Slip/ oil/ acid/ petrol/ chemical/ impact/ puncture resistant, shock absorption, anti static. lightweight.                                              |  |  |  |
| Package:                       | 1 pair per color box, 10 pairs per carton. Carton size: 58.5 x 40 x 32.5 cm                                                                             |  |  |  |
| Load quantity of<br>Container: | 3300pairs /1x20' container<br>6600pairs /1x40' container                                                                                                |  |  |  |