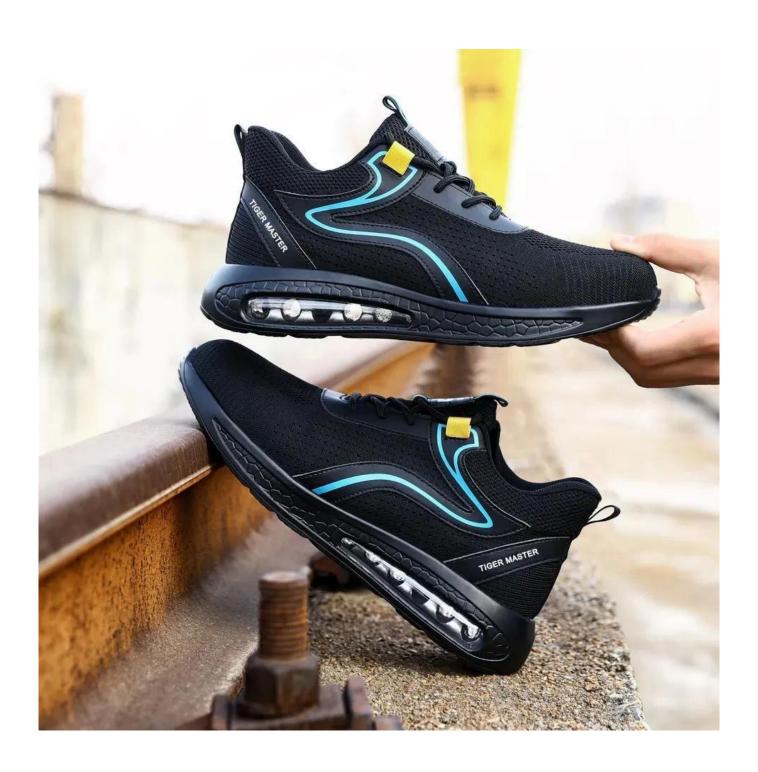

| Function:                      | Slip/ oil/ acid/ petrol/ chemical/ impact/ puncture resistant, shock absorption, anti static. lightweight.                                              |  |  |  |
| Package:                       | 1 pair per color box, 10 pairs per carton. Carton size: 58.5 x 40 x 32.5 cm                                                                             |  |  |  |
| Load quantity of<br>Container: | 3300pairs /1x20' container<br>6600pairs /1x40' container                                                                                                |  |  |  |

# **PRODUCT PICTURES**

# **TIGER MASTER**







RESISTANT



SHOCK





ANTI-STATIC PETROL AND CHEMICAL RESISTANT



ANTI-NAIL MIDSOLE



OIL RESISTANT









**Anti-nail Penetration Midsole** 













### **COMPANY INFORMATION**

#### **TIGER MASTER**

Tiger Master is safety shoes and PVC rain boots manufacturer. We have been qualified ISO 9001:2015 quality management system. Also, some of our hot sale models have qualified CE ENISO 20345:2011 and ASTM F2413-18. Meanwhile, we are also a professional brand for **PPE** (**Personal protective equipment**), especially in the fields of safety gloves, working garments, helmets, safety vest, ear muff/plug, safety harness, rain coat/suit etc.

Thank you for your interest of Tiger Master, hope you can find the products you want and start our business cooperation. If you need more information, please do not hesitate to contact us, we are always ready here.







#### **TIGER MASTER OFFICE SHOW**





## **TIGER MASTER SAMPLE ROOM**





#