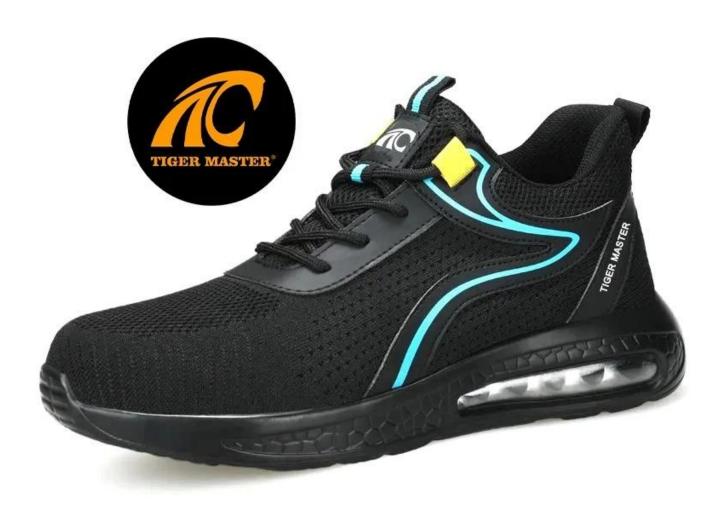

|  |
| Function:                      | Slip/ oil/ acid/ petrol/ chemical/ impact/ puncture resistant, shock absorption, anti static. lightweight.                                              |  |  |  |
| Package:                       | 1 pair per color box, 10 pairs per carton. Carton size: 58.5 x 40 x 32.5 cm                                                                             |  |  |  |
| Load quantity of<br>Container: | 3300pairs /1x20' container<br>6600pairs /1x40' container                                                                                                |  |  |  |

# **PRODUCT PICTURES**

# **TIGER MASTER**







RESISTANT



SHOCK





ANTI-STATIC PETROL AND CHEMICAL RESISTANT



ANTI-NAIL MIDSOLE



OIL RESISTANT









**Anti-nail Penetration Midsole** 













### **COMPANY INFORMATION**

#### **TIGER MASTER**

Tiger Master is safety shoes and PVC rain boots manufacturer. We have been qualified ISO 9001:2015 quality management system. Also, some of our hot sale models have qualified CE ENISO 20345:2011 and ASTM F2413-18. Meanwhile, we are also a professional brand for **PPE** (**Personal protective equipment**), especially in the fields of safety gloves, working garments, helmets, safety vest, ear muff/plug, safety harness, rain coat/suit etc.

Thank you for your interest of Tiger Master, hope you can find the products you want and start our business cooperation. If you need more information, please do not hesitate to contact us, we are always ready here.







#### **TIGER MASTER OFFICE SHOW**





## **TIGER MASTER SAMPLE ROOM**