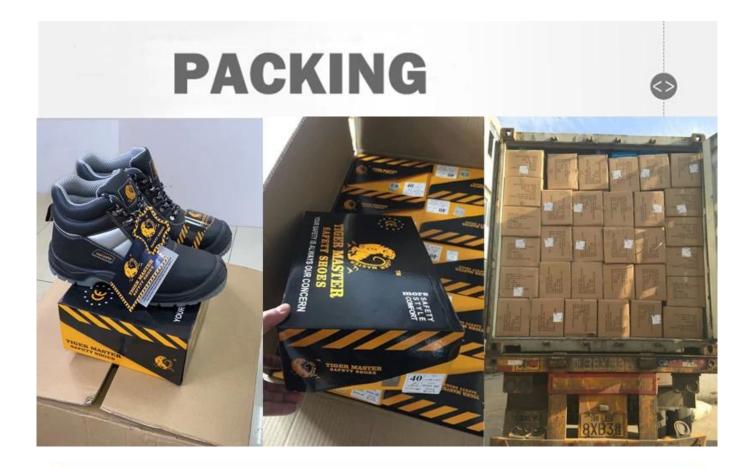

| Item No:                       | TM3077                                                                                                                                                  |  |  |  |
|--------------------------------|---------------------------------------------------------------------------------------------------------------------------------------------------------|--|--|--|
| Upper and Sole:                | Upper:3D fly knit fabric, Sole: PU dual density                                                                                                         |  |  |  |
| Toe:                           | 1. Steel toe cap to be impact resistant 200 joules.                                                                                                     |  |  |  |
|                                | 2. non is also provided.                                                                                                                                |  |  |  |
| Midsole :                      | 1. Aramid fiber mid-sole to be puncture resistant 1100 newtons.                                                                                         |  |  |  |
|                                | 2. non is also provided                                                                                                                                 |  |  |  |
| Tongue:                        | High density fabric                                                                                                                                     |  |  |  |
| Lining:                        | Soft air mesh fabric lining for a comfort fit                                                                                                           |  |  |  |
| Shoe pads:                     | Removable moulded HI-POLY insole offers superior underfoot support and cushioned comfort                                                                |  |  |  |
| Construction:                  | Cemented                                                                                                                                                |  |  |  |
| Height:                        | Low ankle                                                                                                                                               |  |  |  |
| Size:                          | 36-47                                                                                                                                                   |  |  |  |
| Standard:                      | CE EN ISO 20345 SB-P SRC or others                                                                                                                      |  |  |  |
| Guarantee:                     | 6 months The sole is not broken from the middle or pulled off within six month after the goods getting to destination port. No guarantee for the upper. |  |  |  |
| Function:                      | Slip/ oil/ acid/ petrol/ chemical/ impact/ puncture resistant, shock absorption, anti static. lightweight.                                              |  |  |  |
| Package:                       | 1 pair per color box, 10 pairs per carton. Carton size: 58.5 x 40 x 32.5 cm                                                                             |  |  |  |
| Load quantity of<br>Container: | 3300pairs /1x20' container<br>6600pairs /1x40' container                                                                                                |  |  |  |