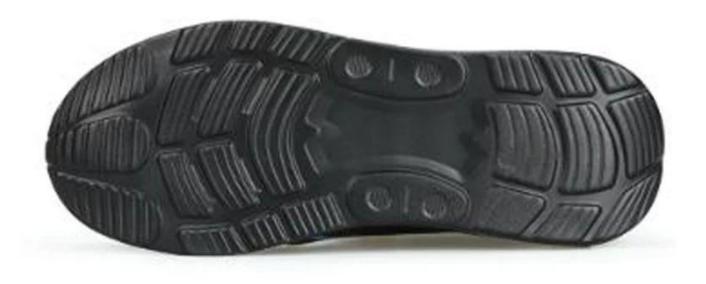

#### **TIGER MASTER**

- 1. The Tiger master fashion safety shoes is an updated style that providing improved fit and comfortability. This lace-up safety shoe also features superior work protection, a slip-resistant shock absorber PU outsole for excellent stability.
- 2. Steel toe cap and aramid fiber mid-sole that meets CE standards. To protect your feet toe without hazard. To protect your feet without puncture by nail or sharp objects.
- 3. Removable metatomical HI-POLY footbed provides long-lasting underfoot support and comfort.
- 4. Slip-resistant shock absorption PU outsole meets CE EN ISO 20345:2011 Non-Slip Testing Standards.
- 5. Made by 3D fly knit fabric upper, Comfortable, highly flexible, breathable anti dust and wind.
- 6. Cemented construction, Stable quality, environmental protection.
- 7. Safety Shoes Catagory:

| Item No:                       | TM3077                                                                                                                                                  |  |  |  |
|--------------------------------|---------------------------------------------------------------------------------------------------------------------------------------------------------|--|--|--|
| Upper and Sole:                | Upper:3D fly knit fabric, Sole: PU dual density                                                                                                         |  |  |  |
| Toe:                           | 1. Steel toe cap to be impact resistant 200 joules.                                                                                                     |  |  |  |
|                                | 2. non is also provided.                                                                                                                                |  |  |  |
| Midsole :                      | 1. Aramid fiber mid-sole to be puncture resistant 1100 newtons.                                                                                         |  |  |  |
|                                | 2. non is also provided                                                                                                                                 |  |  |  |
| Tongue:                        | High density fabric                                                                                                                                     |  |  |  |
| Lining:                        | Soft air mesh fabric lining for a comfort fit                                                                                                           |  |  |  |
| Shoe pads:                     | Removable moulded HI-POLY insole offers superior underfoot support and cushioned comfort                                                                |  |  |  |
| Construction:                  | Cemented                                                                                                                                                |  |  |  |
| Height:                        | Low ankle                                                                                                                                               |  |  |  |
| Size:                          | 36-47                                                                                                                                                   |  |  |  |
| Standard:                      | CE EN ISO 20345 SB-P SRC or others                                                                                                                      |  |  |  |
| Guarantee:                     | 6 months The sole is not broken from the middle or pulled off within six month after the goods getting to destination port. No guarantee for the upper. |  |  |  |
| Function:                      | Slip/ oil/ acid/ petrol/ chemical/ impact/ puncture resistant, shock absorption, anti static. lightweight.                                              |  |  |  |
| Package:                       | 1 pair per color box, 10 pairs per carton. Carton size: 58.5 x 40 x 32.5 cm                                                                             |  |  |  |
| Load quantity of<br>Container: | 3300pairs /1x20' container<br>6600pairs /1x40' container                                                                                                |  |  |  |

# **PRODUCT PICTURES**