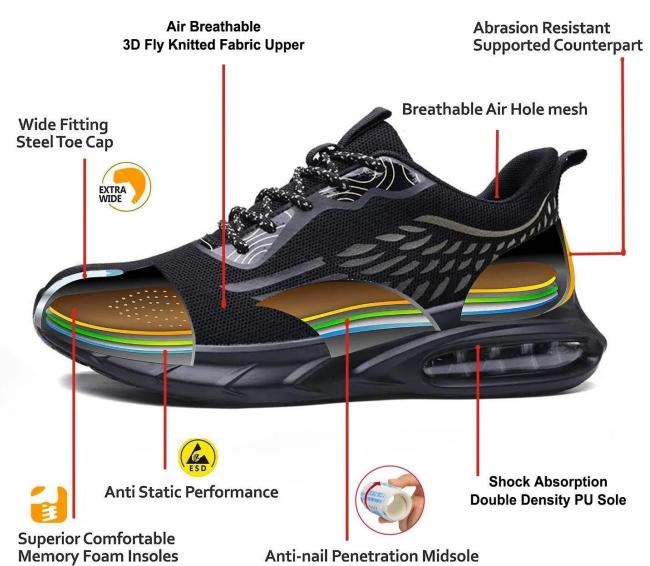

#### **TIGER MASTER**

- 1. The Tiger master fashion safety shoes is an updated style that providing improved fit and comfortability. This lace-up safety shoe also features superior work protection, a slip-resistant shock absorber PU outsole for excellent stability.
- 2. Steel toe cap and aramid fiber mid-sole that meets CE standards. To protect your feet toe without hazard. To protect your feet without puncture by nail or sharp objects.
- 3. Removable metatomical HI-POLY footbed provides long-lasting underfoot support and comfort.
- 4. Slip-resistant shock absorption PU outsole meets CE EN ISO 20345:2011 Non-Slip Testing Standards.
- 5. Made by 3D fly knit fabric upper, Comfortable, highly flexible, breathable anti dust and wind.
- 6. Cemented construction, Stable quality, environmental protection.
- 7. Safety Shoes Catagory:

OB: Non-Safety, SB: With Steel Toe Only, SBP: With Steel Toe and Steel mid-sole S1: SB+Anti-static, S1P: S1+Steel Plate, S2: S1+Water Proof, S3: S1P+Water Proof

8. Tiger master safety shoes are used for workers to prevent the hurt from jobs. Your safety is always our concern!

| Item No:                       | TM3078                                                                                                                                                  |  |  |  |
|--------------------------------|---------------------------------------------------------------------------------------------------------------------------------------------------------|--|--|--|
| Upper and Sole:                | Upper:3D fly knit fabric, Sole: PU dual density                                                                                                         |  |  |  |
| Toe:                           | 1. Steel toe cap to be impact resistant 200 joules.                                                                                                     |  |  |  |
|                                | 2. non is also provided.                                                                                                                                |  |  |  |
| Midsole :                      | 1. Aramid fiber mid-sole to be puncture resistant 1100 newtons.                                                                                         |  |  |  |
|                                | 2. non is also provided                                                                                                                                 |  |  |  |
| Tongue:                        | High density fabric                                                                                                                                     |  |  |  |
| Lining:                        | Soft air mesh fabric lining for a comfort fit                                                                                                           |  |  |  |
| Shoe pads:                     | Removable moulded HI-POLY insole offers superior underfoot support and cushioned comfort                                                                |  |  |  |
| Construction:                  | Cemented                                                                                                                                                |  |  |  |
| Height:                        | Low ankle                                                                                                                                               |  |  |  |
| Size:                          | 36-47                                                                                                                                                   |  |  |  |
| Standard:                      | CE EN ISO 20345 SB-P SRC or others                                                                                                                      |  |  |  |
| Guarantee:                     | 6 months The sole is not broken from the middle or pulled off within six month after the goods getting to destination port. No guarantee for the upper. |  |  |  |
| Function:                      | Slip/ oil/ acid/ petrol/ chemical/ impact/ puncture resistant, shock absorption, anti static. lightweight.                                              |  |  |  |
| Package:                       | 1 pair per color box, 10 pairs per carton. Carton size: 58.5 x 40 x 32.5 cm                                                                             |  |  |  |
| Load quantity of<br>Container: | 3300pairs /1x20' container<br>6600pairs /1x40' container                                                                                                |  |  |  |