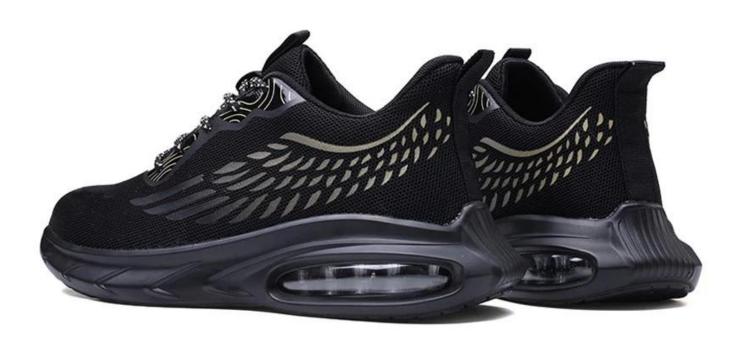

#### DESCRIPTION

#### **TIGER MASTER**

- 1. The Tiger master fashion safety shoes is an updated style that providing improved fit and comfortability. This lace-up safety shoe also features superior work protection, a slip-resistant shock absorber PU outsole for excellent stability.
- 2. Steel toe cap and aramid fiber mid-sole that meets CE standards. To protect your feet toe without hazard. To protect your feet without puncture by nail or sharp objects.
- 3. Removable metatomical HI-POLY footbed provides long-lasting underfoot support and comfort.
- 4. Slip-resistant shock absorption PU outsole meets CE EN ISO 20345:2011 Non-Slip Testing Standards.
- 5. Made by 3D fly knit fabric upper, Comfortable, highly flexible, breathable anti dust and wind.
- 6. Cemented construction, Stable quality, environmental protection.
- 7. Safety Shoes Catagory:

OB: Non-Safety, SB: With Steel Toe Only, SBP: With Steel Toe and Steel mid-sole S1: SB+Anti-static, S1P: S1+Steel Plate, S2: S1+Water Proof, S3: S1P+Water Proof

8. Tiger master safety shoes are used for workers to prevent the hurt from jobs. Your safety is always our concern!

| Item No:                       | TM3078                                                                                                                                                  |  |  |  |
|--------------------------------|---------------------------------------------------------------------------------------------------------------------------------------------------------|--|--|--|
| Upper and Sole:                | Upper:3D fly knit fabric, Sole: PU dual density                                                                                                         |  |  |  |
| Toe:                           | 1. Steel toe cap to be impact resistant 200 joules.                                                                                                     |  |  |  |
|                                | 2. non is also provided.                                                                                                                                |  |  |  |
| Midsole :                      | 1. Aramid fiber mid-sole to be puncture resistant 1100 newtons.                                                                                         |  |  |  |
|                                | 2. non is also provided                                                                                                                                 |  |  |  |
| Tongue:                        | High density fabric                                                                                                                                     |  |  |  |
| Lining:                        | Soft air mesh fabric lining for a comfort fit                                                                                                           |  |  |  |
| Shoe pads:                     | Removable moulded HI-POLY insole offers superior underfoot support and cushioned comfort                                                                |  |  |  |
| Construction:                  | Cemented                                                                                                                                                |  |  |  |
| Height:                        | Low ankle                                                                                                                                               |  |  |  |
| Size:                          | 36-47                                                                                                                                                   |  |  |  |
| Standard:                      | CE EN ISO 20345 SB-P SRC or others                                                                                                                      |  |  |  |
| Guarantee:                     | 6 months The sole is not broken from the middle or pulled off within six month after the goods getting to destination port. No guarantee for the upper. |  |  |  |
| Function:                      | Slip/ oil/ acid/ petrol/ chemical/ impact/ puncture resistant, shock absorption, anti static. lightweight.                                              |  |  |  |
| Package:                       | 1 pair per color box, 10 pairs per carton. Carton size: 58.5 x 40 x 32.5 cm                                                                             |  |  |  |
| Load quantity of<br>Container: | 3300pairs /1x20' container<br>6600pairs /1x40' container                                                                                                |  |  |  |