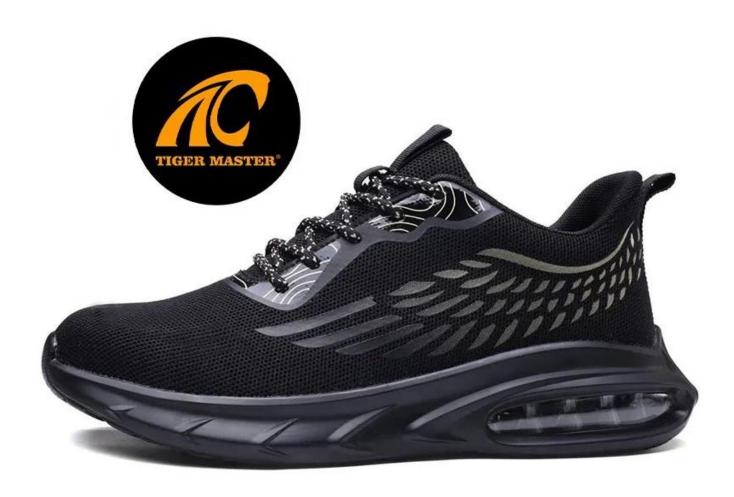

#### **TIGER MASTER**

- 1. The Tiger master fashion safety shoes is an updated style that providing improved fit and comfortability. This lace-up safety shoe also features superior work protection, a slip-resistant shock absorber PU outsole for excellent stability.
- 2. Steel toe cap and aramid fiber mid-sole that meets CE standards. To protect your feet toe without hazard. To protect your feet without puncture by nail or sharp objects.
- 3. Removable metatomical HI-POLY footbed provides long-lasting underfoot support and comfort.
- 4. Slip-resistant shock absorption PU outsole meets CE EN ISO 20345:2011 Non-Slip Testing Standards.
- 5. Made by 3D fly knit fabric upper, Comfortable, highly flexible, breathable anti dust and wind.
- 6. Cemented construction, Stable quality, environmental protection.
- 7. Safety Shoes Catagory:

| Item No:                       | TM3078                                                                                                                                                  |  |  |  |
|--------------------------------|---------------------------------------------------------------------------------------------------------------------------------------------------------|--|--|--|
| Upper and Sole:                | Upper:3D fly knit fabric, Sole: PU dual density                                                                                                         |  |  |  |
| Toe:                           | 1. Steel toe cap to be impact resistant 200 joules.                                                                                                     |  |  |  |
|                                | 2. non is also provided.                                                                                                                                |  |  |  |
| Midsole :                      | 1. Aramid fiber mid-sole to be puncture resistant 1100 newtons.                                                                                         |  |  |  |
|                                | 2. non is also provided                                                                                                                                 |  |  |  |
| Tongue:                        | High density fabric                                                                                                                                     |  |  |  |
| Lining:                        | Soft air mesh fabric lining for a comfort fit                                                                                                           |  |  |  |
| Shoe pads:                     | Removable moulded HI-POLY insole offers superior underfoot support and cushioned comfort                                                                |  |  |  |
| Construction:                  | Cemented                                                                                                                                                |  |  |  |
| Height:                        | Low ankle                                                                                                                                               |  |  |  |
| Size:                          | 36-47                                                                                                                                                   |  |  |  |
| Standard:                      | CE EN ISO 20345 SB-P SRC or others                                                                                                                      |  |  |  |
| Guarantee:                     | 6 months The sole is not broken from the middle or pulled off within six month after the goods getting to destination port. No guarantee for the upper. |  |  |  |
| Function:                      | Slip/ oil/ acid/ petrol/ chemical/ impact/ puncture resistant, shock absorption, anti static. lightweight.                                              |  |  |  |
| Package:                       | 1 pair per color box, 10 pairs per carton. Carton size: 58.5 x 40 x 32.5 cm                                                                             |  |  |  |
| Load quantity of<br>Container: | 3300pairs /1x20' container<br>6600pairs /1x40' container                                                                                                |  |  |  |