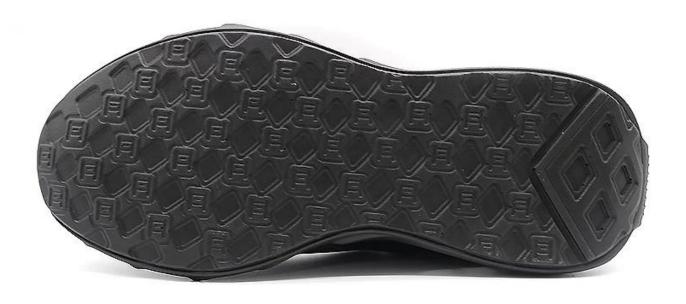

| Item No:                       | TM3078                                                                                                                                                  |  |  |  |
|--------------------------------|---------------------------------------------------------------------------------------------------------------------------------------------------------|--|--|--|
| Upper and Sole:                | Upper:3D fly knit fabric, Sole: PU dual density                                                                                                         |  |  |  |
| Toe:                           | 1. Steel toe cap to be impact resistant 200 joules.                                                                                                     |  |  |  |
|                                | 2. non is also provided.                                                                                                                                |  |  |  |
| Midsole :                      | 1. Aramid fiber mid-sole to be puncture resistant 1100 newtons.                                                                                         |  |  |  |
|                                | 2. non is also provided                                                                                                                                 |  |  |  |
| Tongue:                        | High density fabric                                                                                                                                     |  |  |  |
| Lining:                        | Soft air mesh fabric lining for a comfort fit                                                                                                           |  |  |  |
| Shoe pads:                     | Removable moulded HI-POLY insole offers superior underfoot support and cushioned comfort                                                                |  |  |  |
| Construction:                  | Cemented                                                                                                                                                |  |  |  |
| Height:                        | Low ankle                                                                                                                                               |  |  |  |
| Size:                          | 36-47                                                                                                                                                   |  |  |  |
| Standard:                      | CE EN ISO 20345 SB-P SRC or others                                                                                                                      |  |  |  |
| Guarantee:                     | 6 months The sole is not broken from the middle or pulled off within six month after the goods getting to destination port. No guarantee for the upper. |  |  |  |
| Function:                      | Slip/ oil/ acid/ petrol/ chemical/ impact/ puncture resistant, shock absorption, anti static. lightweight.                                              |  |  |  |
| Package:                       | 1 pair per color box, 10 pairs per carton. Carton size: 58.5 x 40 x 32.5 cm                                                                             |  |  |  |
| Load quantity of<br>Container: | 3300pairs /1x20' container<br>6600pairs /1x40' container                                                                                                |  |  |  |