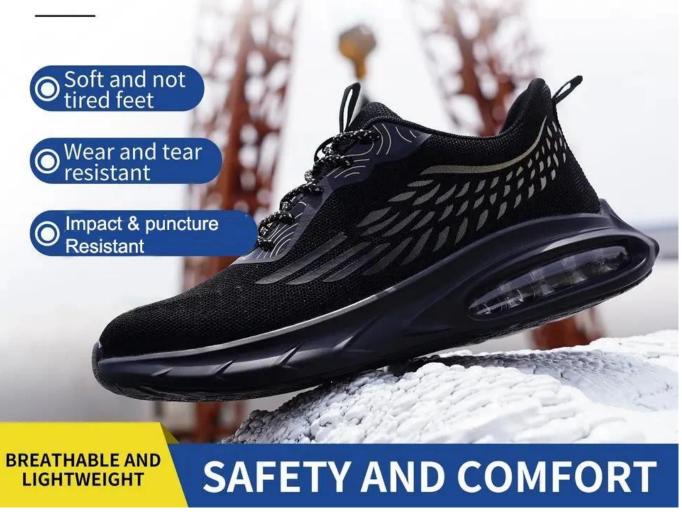

#### **TIGER MASTER**

- 1. The Tiger master fashion safety shoes is an updated style that providing improved fit and comfortability. This lace-up safety shoe also features superior work protection, a slip-resistant shock absorber PU outsole for excellent stability.
- 2. Steel toe cap and aramid fiber mid-sole that meets CE standards. To protect your feet toe without hazard. To protect your feet without puncture by nail or sharp objects.
- 3. Removable metatomical HI-POLY footbed provides long-lasting underfoot support and comfort.
- 4. Slip-resistant shock absorption PU outsole meets CE EN ISO 20345:2011 Non-Slip Testing Standards.
- 5. Made by 3D fly knit fabric upper, Comfortable, highly flexible, breathable anti dust and wind.
- 6. Cemented construction, Stable quality, environmental protection.
- 7. Safety Shoes Catagory:

| Item No:                       | TM3078                                                                                                                                                  |  |  |  |
|--------------------------------|---------------------------------------------------------------------------------------------------------------------------------------------------------|--|--|--|
| Upper and Sole:                | Upper:3D fly knit fabric, Sole: PU dual density                                                                                                         |  |  |  |
| Toe:                           | 1. Steel toe cap to be impact resistant 200 joules.                                                                                                     |  |  |  |
|                                | 2. non is also provided.                                                                                                                                |  |  |  |
| Midsole :                      | 1. Aramid fiber mid-sole to be puncture resistant 1100 newtons.                                                                                         |  |  |  |
|                                | 2. non is also provided                                                                                                                                 |  |  |  |
| Tongue:                        | High density fabric                                                                                                                                     |  |  |  |
| Lining:                        | Soft air mesh fabric lining for a comfort fit                                                                                                           |  |  |  |
| Shoe pads:                     | Removable moulded HI-POLY insole offers superior underfoot support and cushioned comfort                                                                |  |  |  |
| Construction:                  | Cemented                                                                                                                                                |  |  |  |
| Height:                        | Low ankle                                                                                                                                               |  |  |  |
| Size:                          | 36-47                                                                                                                                                   |  |  |  |
| Standard:                      | CE EN ISO 20345 SB-P SRC or others                                                                                                                      |  |  |  |
| Guarantee:                     | 6 months The sole is not broken from the middle or pulled off within six month after the goods getting to destination port. No guarantee for the upper. |  |  |  |
| Function:                      | Slip/ oil/ acid/ petrol/ chemical/ impact/ puncture resistant, shock absorption, anti static. lightweight.                                              |  |  |  |
| Package:                       | 1 pair per color box, 10 pairs per carton. Carton size: 58.5 x 40 x 32.5 cm                                                                             |  |  |  |
| Load quantity of<br>Container: | 3300pairs /1x20' container<br>6600pairs /1x40' container                                                                                                |  |  |  |