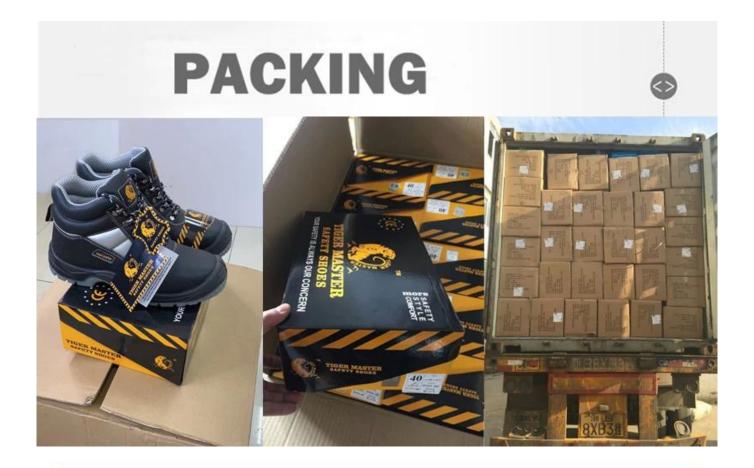

| Item No:                       | TM3078                                                                                                                                                  |  |  |  |
|--------------------------------|---------------------------------------------------------------------------------------------------------------------------------------------------------|--|--|--|
| Upper and Sole:                | Upper:3D fly knit fabric, Sole: PU dual density                                                                                                         |  |  |  |
| Toe:                           | 1. Steel toe cap to be impact resistant 200 joules.                                                                                                     |  |  |  |
|                                | 2. non is also provided.                                                                                                                                |  |  |  |
| Midsole :                      | 1. Aramid fiber mid-sole to be puncture resistant 1100 newtons.                                                                                         |  |  |  |
|                                | 2. non is also provided                                                                                                                                 |  |  |  |
| Tongue:                        | High density fabric                                                                                                                                     |  |  |  |
| Lining:                        | Soft air mesh fabric lining for a comfort fit                                                                                                           |  |  |  |
| Shoe pads:                     | Removable moulded HI-POLY insole offers superior underfoot support and cushioned comfort                                                                |  |  |  |
| Construction:                  | Cemented                                                                                                                                                |  |  |  |
| Height:                        | Low ankle                                                                                                                                               |  |  |  |
| Size:                          | 36-47                                                                                                                                                   |  |  |  |
| Standard:                      | CE EN ISO 20345 SB-P SRC or others                                                                                                                      |  |  |  |
| Guarantee:                     | 6 months The sole is not broken from the middle or pulled off within six month after the goods getting to destination port. No guarantee for the upper. |  |  |  |
| Function:                      | Slip/ oil/ acid/ petrol/ chemical/ impact/ puncture resistant, shock absorption, anti static. lightweight.                                              |  |  |  |
| Package:                       | 1 pair per color box, 10 pairs per carton. Carton size: 58.5 x 40 x 32.5 cm                                                                             |  |  |  |
| Load quantity of<br>Container: | 3300pairs /1x20' container<br>6600pairs /1x40' container                                                                                                |  |  |  |