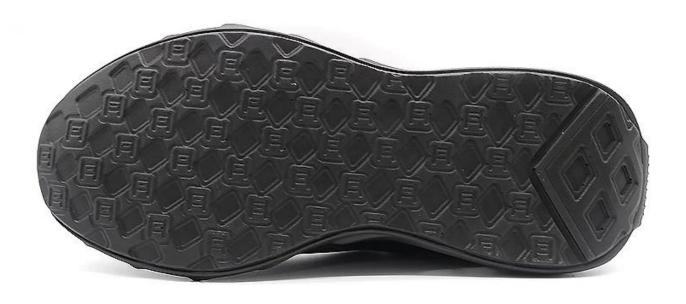

## **TIGER MASTER**

RESISTANT

SHOCK

ANTI-STATIC PETROL AND CHEMICAL RESISTANT

ANTI-NAIL MIDSOLE

OIL RESISTANT

**Anti-nail Penetration Midsole** 

# Shock Absorber PU sole Comfortable, not tired feet