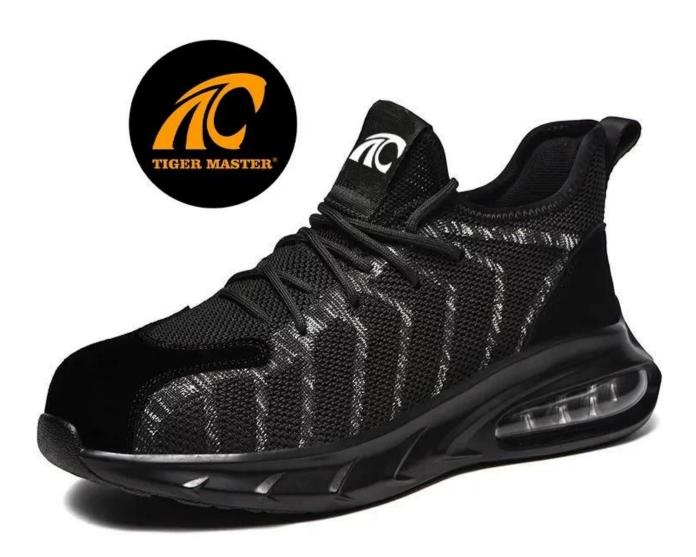

#### **TIGER MASTER**

- 1. Get the job done right in the tiger master safety shoes. These lace-up safety shoes are moisture-wicking lining to help keep your feet dry and a slip resistant shock absorber PU sole for excellent stability.
- 2. Steel toe cap and aramid fiber mid-sole that meets CE standards. To protect your feet toe without hazard. To protect your feet without puncture by nail or sharp objects.
- 3. Removable metatomical HI-POLY footbed provides long-lasting underfoot support and comfort.
- 4. Slip-resistant shock absorption PU outsole meets CE EN ISO 20345:2011 Non-Slip Testing Standards.
- 5. Made by 3D fly knit fabric upper, Comfortable, highly flexible, breathable anti dust and wind.
- 6. Cemented construction, Stable quality, environmental protection.
- 7. Safety Shoes Catagory:

| Item No:                       | TM3081                                                                                                                                                  |  |  |  |
|--------------------------------|---------------------------------------------------------------------------------------------------------------------------------------------------------|--|--|--|
| Upper and Sole:                | Upper:3D fly knit fabric, Sole: PU dual density                                                                                                         |  |  |  |
| Toe:                           | 1. Steel toe cap to be impact resistant 200 joules.                                                                                                     |  |  |  |
|                                | 2. non is also provided.                                                                                                                                |  |  |  |
| Midsole :                      | 1. Aramid fiber mid-sole to be puncture resistant 1100 newtons.                                                                                         |  |  |  |
|                                | 2. non is also provided                                                                                                                                 |  |  |  |
| Tongue:                        | 3D fly knit fabric                                                                                                                                      |  |  |  |
| Lining:                        | Soft air mesh fabric lining for a comfort fit                                                                                                           |  |  |  |
| Shoe pads:                     | Removable moulded HI-POLY insole offers superior underfoot support and cushioned comfort                                                                |  |  |  |
| Construction:                  | Cemented                                                                                                                                                |  |  |  |
| Height:                        | Low ankle                                                                                                                                               |  |  |  |
| Size:                          | 36-47                                                                                                                                                   |  |  |  |
| Standard:                      | CE EN ISO 20345 SB-P SRC or others                                                                                                                      |  |  |  |
| Guarantee:                     | 6 months The sole is not broken from the middle or pulled off within six month after the goods getting to destination port. No guarantee for the upper. |  |  |  |
| Function:                      | Slip/ oil/ acid/ petrol/ chemical/ impact/ puncture resistant, breathable, shock absorption, anti static. lightweight.                                  |  |  |  |
| Package:                       | 1 pair per color box, 10 pairs per carton. Carton size: 58.5 x 40 x 32.5 cm                                                                             |  |  |  |
| Load quantity of<br>Container: | 3300pairs /1x20' container<br>6600pairs /1x40' container                                                                                                |  |  |  |