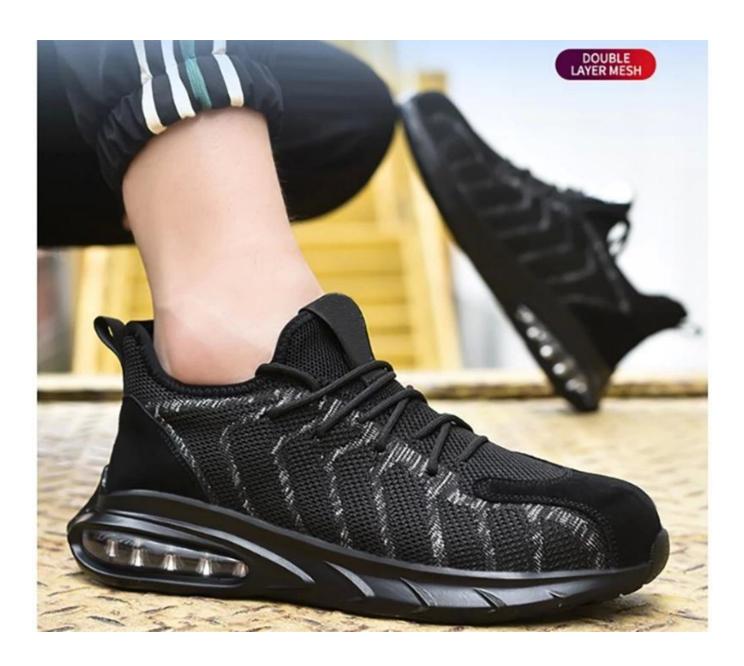

#### **TIGER MASTER**

- 1. Get the job done right in the tiger master safety shoes. These lace-up safety shoes are moisture-wicking lining to help keep your feet dry and a slip resistant shock absorber PU sole for excellent stability.
- 2. Steel toe cap and aramid fiber mid-sole that meets CE standards. To protect your feet toe without hazard. To protect your feet without puncture by nail or sharp objects.
- 3. Removable metatomical HI-POLY footbed provides long-lasting underfoot support and comfort.
- 4. Slip-resistant shock absorption PU outsole meets CE EN ISO 20345:2011 Non-Slip Testing Standards.
- 5. Made by 3D fly knit fabric upper, Comfortable, highly flexible, breathable anti dust and wind.
- 6. Cemented construction, Stable quality, environmental protection.
- 7. Safety Shoes Catagory:

## **TIGER MASTER**

RESISTANT

SHOCK

ANTI-STATIC PETROL AND CHEMICAL RESISTANT

ANTI-NAIL MIDSOLE

OIL RESISTANT

**Anti-nail Penetration Midsole** 

# Shock Absorber PU sole Comfortable, not tired feet