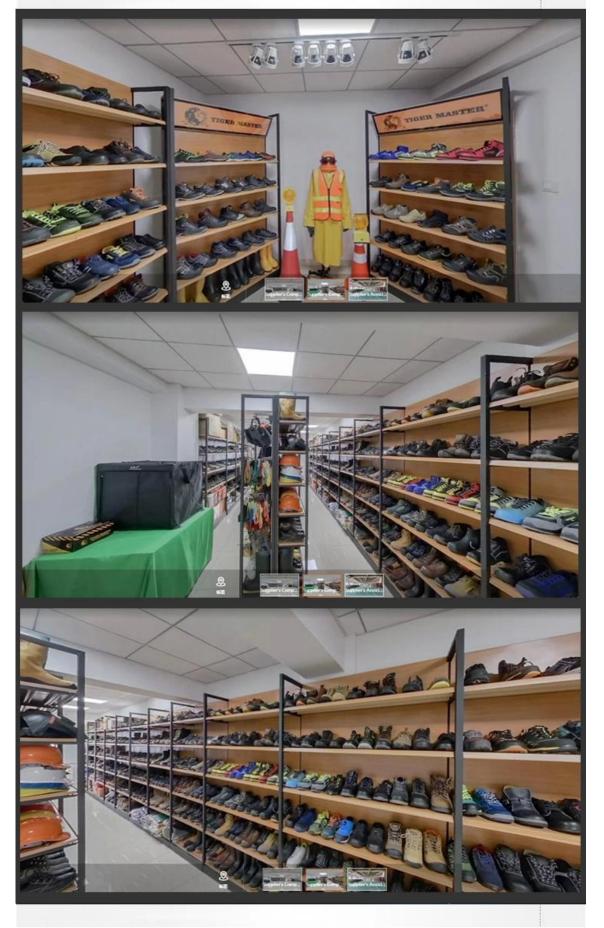

# **SAFETY SHOES TEST**

Toecap Test≥200 Joules

Midsole Test≥1200 Newtons

**ESD Anti-Static Test** 

Tear Strength ≥120N

Bondness Test ≥4.0N/mm

Flex Tester ≥ 36,000T

TIGER MASTER®
Safety Shoes | Rain Boots