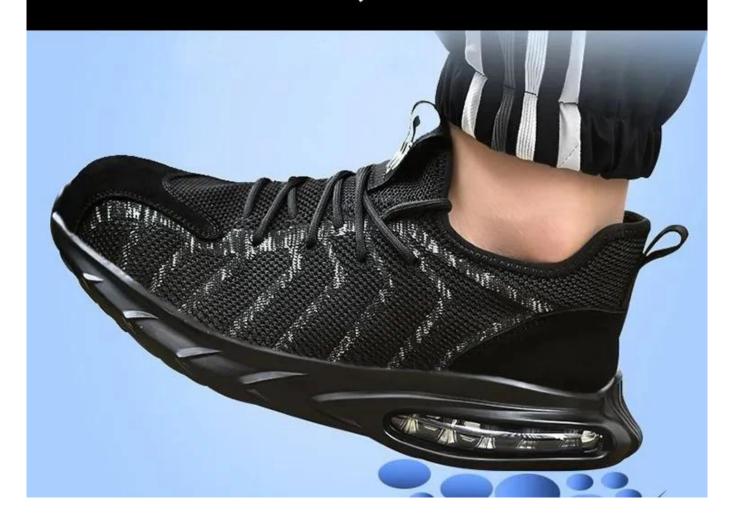

#### **TIGER MASTER**

- 1. Get the job done right in the tiger master safety shoes. These lace-up safety shoes are moisture-wicking lining to help keep your feet dry and a slip resistant shock absorber PU sole for excellent stability.
- 2. Steel toe cap and aramid fiber mid-sole that meets CE standards. To protect your feet toe without hazard. To protect your feet without puncture by nail or sharp objects.
- 3. Removable metatomical HI-POLY footbed provides long-lasting underfoot support and comfort.
- 4. Slip-resistant shock absorption PU outsole meets CE EN ISO 20345:2011 Non-Slip Testing Standards.
- 5. Made by 3D fly knit fabric upper, Comfortable, highly flexible, breathable anti dust and wind.
- 6. Cemented construction, Stable quality, environmental protection.
- 7. Safety Shoes Catagory:

## **TIGER MASTER**

RESISTANT

SHOCK

ANTI-STATIC PETROL AND CHEMICAL RESISTANT

ANTI-NAIL MIDSOLE

OIL RESISTANT

**Anti-nail Penetration Midsole** 

# Shock Absorber PU sole Comfortable, not tired feet