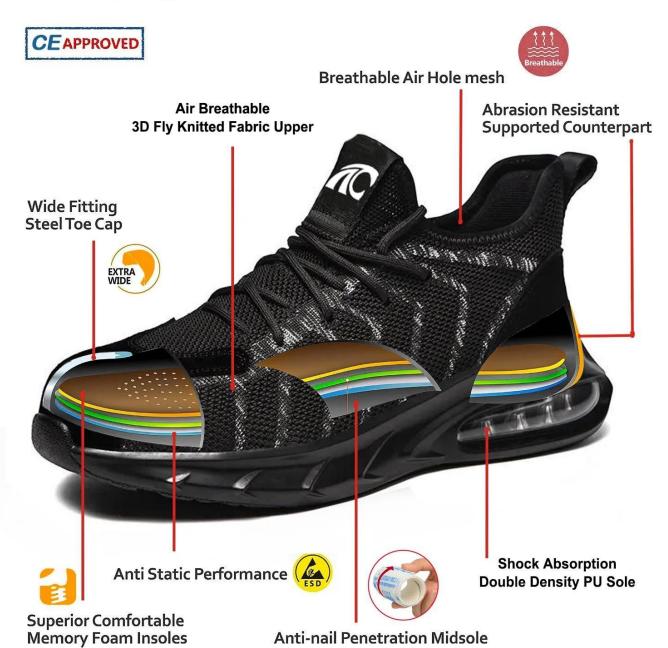

#### **TIGER MASTER**

- 1. Get the job done right in the tiger master safety shoes. These lace-up safety shoes are moisture-wicking lining to help keep your feet dry and a slip resistant shock absorber PU sole for excellent stability.
- 2. Steel toe cap and aramid fiber mid-sole that meets CE standards. To protect your feet toe without hazard. To protect your feet without puncture by nail or sharp objects.
- 3. Removable metatomical HI-POLY footbed provides long-lasting underfoot support and comfort.
- 4. Slip-resistant shock absorption PU outsole meets CE EN ISO 20345:2011 Non-Slip Testing Standards.
- 5. Made by 3D fly knit fabric upper, Comfortable, highly flexible, breathable anti dust and wind.
- 6. Cemented construction, Stable quality, environmental protection.
- 7. Safety Shoes Catagory:

OB: Non-Safety, SB: With Steel Toe Only, SBP: With Steel Toe and Steel mid-sole S1: SB+Anti-static, S1P: S1+Steel Plate, S2: S1+Water Proof, S3: S1P+Water Proof

8. Tiger master safety shoes are used for workers to prevent the hurt from jobs. Your safety is always our concern!

| Item No:                       | TM3081                                                                                                                                                  |  |  |  |
|--------------------------------|---------------------------------------------------------------------------------------------------------------------------------------------------------|--|--|--|
| Upper and Sole:                | Upper:3D fly knit fabric, Sole: PU dual density                                                                                                         |  |  |  |
| Toe:                           | 1. Steel toe cap to be impact resistant 200 joules.                                                                                                     |  |  |  |
|                                | 2. non is also provided.                                                                                                                                |  |  |  |
| Midsole :                      | 1. Aramid fiber mid-sole to be puncture resistant 1100 newtons.                                                                                         |  |  |  |
|                                | 2. non is also provided                                                                                                                                 |  |  |  |
| Tongue:                        | 3D fly knit fabric                                                                                                                                      |  |  |  |
| Lining:                        | Soft air mesh fabric lining for a comfort fit                                                                                                           |  |  |  |
| Shoe pads:                     | Removable moulded HI-POLY insole offers superior underfoot support and cushioned comfort                                                                |  |  |  |
| Construction:                  | Cemented                                                                                                                                                |  |  |  |
| Height:                        | Low ankle                                                                                                                                               |  |  |  |
| Size:                          | 36-47                                                                                                                                                   |  |  |  |
| Standard:                      | CE EN ISO 20345 SB-P SRC or others                                                                                                                      |  |  |  |
| Guarantee:                     | 6 months The sole is not broken from the middle or pulled off within six month after the goods getting to destination port. No guarantee for the upper. |  |  |  |
| Function:                      | Slip/ oil/ acid/ petrol/ chemical/ impact/ puncture resistant, breathable, shock absorption, anti static. lightweight.                                  |  |  |  |
| Package:                       | 1 pair per color box, 10 pairs per carton. Carton size: 58.5 x 40 x 32.5 cm                                                                             |  |  |  |
| Load quantity of<br>Container: | 3300pairs /1x20' container<br>6600pairs /1x40' container                                                                                                |  |  |  |