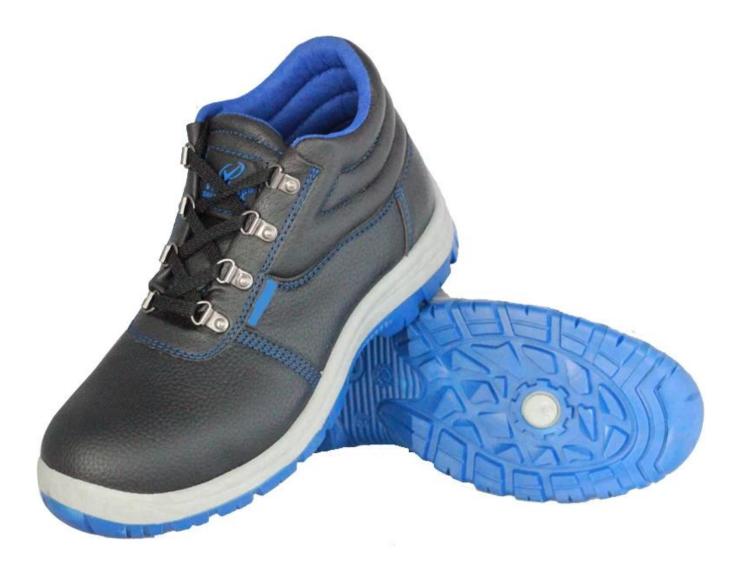

ves ,such as DHL,TNT, Fedex, EMS etc.

3.Question: Do you have CE certificate ,we need it to clear custom?

----Yes, our products can meet CE standard ,and we have cooperation relationship with different international labs, including interteck from UK, CTC from France SABS from South Africa etc

4.Question: What is your payment , how can we pay you ? ----Our company can accept both T/T, and L/C payment. If you have any other payment requirements ,please leave message or contact our online salesman directly.

5. Question: What is the quality guarantee time?

----This sytle safety shoes are offered 3 month quality guarantee after shipping. If the shoes are broken within 3 month, please contact us, we will compensate you new shoes without any payment.

## HS8086 cheap Safety shoes pictures:



Safety shoes sole model show:



## The brand of cheap safety shoes: