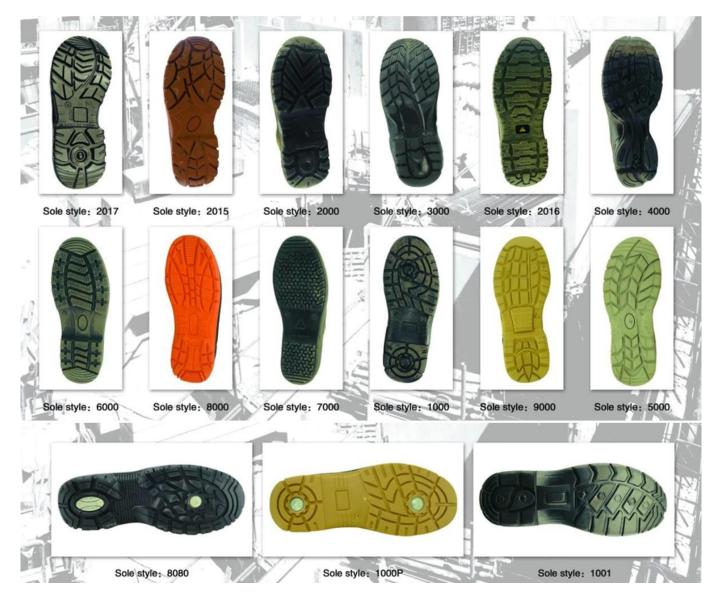

etc.

3.Question: Do you have CE certificate ,we need it to clear custom?

----Yes, our products can meet CE standard ,and we have cooperation relationship with different international labs, including interteck from UK, CTC from France SABS from South Africa etc

4.Question: What is your payment , how can we pay you ? ----Our company can accept both T/T, and L/C payment. If you have any other payment requirements ,please leave message or contact our online salesman directly.

5. Question: What is the quality guarantee time?

----This sytle safety shoes are offered 3 month quality guarantee after shipping. If the shoes are broken within 3 month, please contact us, we will compensate you new shoes without any payment.

## HS8086 cheap Safety shoes pictures:



Safety shoes sole model show:



## The brand of cheap safety shoes: